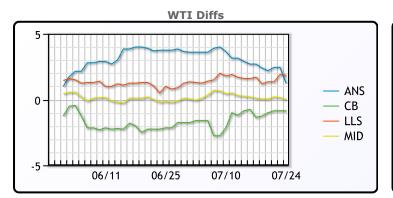

## **CRUDE**

|     | Last  | Week Ago | Month Ago |
|-----|-------|----------|-----------|
| ANS | 42.39 | 43.29    | 41.66     |
| BLS | 40.29 | 39.24    | 35.76     |
| LLS | 42.99 | 42.29    | 38.71     |
| Mid | 41.14 | 40.69    | 37.71     |
| WTI | 41.14 | 40.59    | 37.91     |