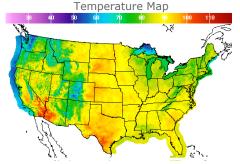

## **Weather Data**

| HIGH °F | LOW °F                           |
|---------|----------------------------------|
| 64      | 48                               |
| 89      | 76                               |
| 93      | 78                               |
| 78      | 74                               |
| 89      | 84                               |
| 89      | 80                               |
| 75      | 64                               |
| 88      | 75                               |
|         | 64<br>89<br>93<br>78<br>89<br>89 |