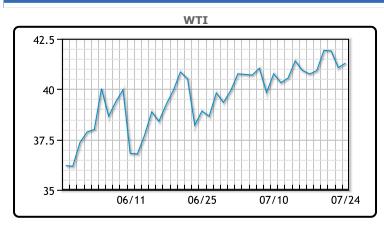

## Market Commentary

Oil prices moved slightly higher on Friday supported by economic data from Europe, but gains were limited as tensions between the United States and China flared. The total US rig count continued to fall to all-time lows, hitting 251 this week. However, for the first time since March, energy firms actually added one oil rig. Oil firms have started to report earnings lately, and most have been better than expected. The integrated oil companies believe the demand recovery (and their willingness to produce) will all be driven by fluctuations in downstream market. Others have really shined in their trading groups. Almost all who reported so far highlighted the extreme uncertainty and potential pressure on wellhead prices due to OPEC+'s easing of cuts. Natural gas prices have been steadily rising off their lows due to warmer weather, with prices rising over five percent yesterday. WTI traded up \$.27 or .66% to close at \$41.34. Brent traded up \$.11 or .25% to close at \$43.42.

## **CRUDE**

|     | Last  | Week Ago | Month Ago |
|-----|-------|----------|-----------|
| ANS | 42.39 | 43.29    | 41.66     |
| BLS | 40.29 | 39.24    | 35.76     |
| LLS | 42.99 | 42.29    | 38.71     |
| Mid | 41.14 | 40.69    | 37.71     |
| WTI | 41.14 | 40.59    | 37.91     |