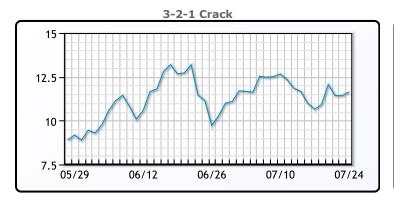

## **Crude & Product Markets**

## **CRUDE**

|     | Last  | Week Ago | Month Ago |
|-----|-------|----------|-----------|
| ANS | 42.39 | 43.29    | 41.66     |
| BLS | 40.29 | 39.24    | 35.76     |
| LLS | 42.99 | 42.29    | 38.71     |
| Mid | 41.14 | 40.69    | 37.71     |
| WTI | 41.14 | 40.59    | 37.91     |

## **PRODUCTS**

|           | Last   | Week Ago | Month Ago |
|-----------|--------|----------|-----------|
| Gulf RBOB | 121.6  | 117.2    | 115.54    |
| Gulf ULSD | 120.75 | 117.04   | 111.32    |
| NYH RBOB  | 129.85 | 124.32   | 118.89    |
| NYH ULSD  | 126    | 122.01   | 115.21    |
| USGC 3%   | 36.63  | 36.88    | 32.63     |