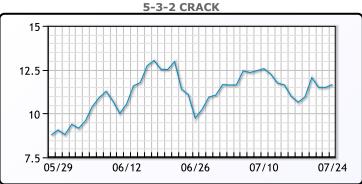

ing over five percent yesterday. WTI traded up \$.27 or .66% to close at \$41.34. Brent traded up \$.11 or .25% to close at \$43.42.

## **Crude & Product Markets**





## **CRUDE**

|     | Last  | Week Ago | Month Ago |
|-----|-------|----------|-----------|
| ANS | 42.39 | 43.29    | 41.66     |
| BLS | 40.29 | 39.24    | 35.76     |
| LLS | 42.99 | 42.29    | 38.71     |
| Mid | 41.14 | 40.69    | 37.71     |
| WTI | 41.14 | 40.59    | 37.91     |

## **PRODUCTS**

|           | Last   | Week Ago | Month Ago |
|-----------|--------|----------|-----------|
| Gulf RBOB | 121.6  | 117.2    | 115.54    |
| Gulf ULSD | 120.75 | 117.04   | 111.32    |
| NYH RBOB  | 129.85 | 124.32   | 118.89    |
| NYH ULSD  | 126    | 122.01   | 115.21    |
| USGC 3%   | 36.63  | 36.88    | 32.63     |









#### NGLs

#### MB

|                  | Last | Week Ago | Month Ago |
|------------------|------|----------|-----------|
| Butane           | 53   | 49.25    | 45        |
| IsoButane        | 59   | 57.75    | 53        |
| Natural Gasoline | 86.5 | 79       | 80        |
| Propane          | 52   | 48.25    | 49        |

## **MB NON**

|                  | Last  | Week Ago | Month Ago |
|------------------|-------|----------|-----------|
| Butane           | 56.5  | 52.75    | 49.5      |
| IsoButane        | 59    | 57.75    | 53        |
| Natural Gasoline | 72    | 61.5     | 30.5      |
| Propane          | 52.25 | 48       | 51        |

#### **CONWAY**

|                  | Last  | Week Ago | Month Ago |
|------------------|-------|----------|-----------|
| Butane