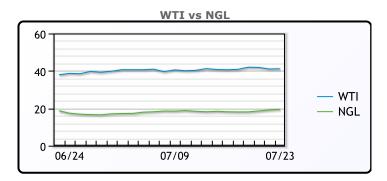

## **Crude & Product Markets**

## **CRUDE**

|     | Last  | Week Ago | Month Ago |
|-----|-------|----------|-----------|
| ANS | 42.39 | 43.29    | 41.66     |
| BLS | 40.29 | 39.24    | 35.76     |
| LLS | 42.99 | 42.29    | 38.71     |
| Mid | 41.14 | 40.69    | 37.71     |
| WTI | 41.14 | 40.59    | 37.91     |

#### NGLs