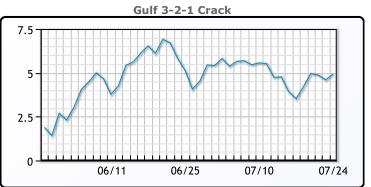

## **Crude & Product Markets**

## **CRUDE**

|     | Last  | Week Ago | Month Ago |
|-----|-------|----------|-----------|
| ANS | 42.39 | 43.29    | 41.66     |
| BLS | 40.29 | 39.24    | 35.76     |
| LLS | 42.99 | 42.29    | 38.71     |
| Mid | 41.14 | 40.69    | 37.71     |
| WTI | 41.14 | 40.59    | 37.91     |

## **PRODUCTS**

|           | Last   | Week Ago | Month Ago |
|-----------|--------|----------|-----------|
| Gulf RBOB | 121.6  | 117.2    | 115.54    |
| Gulf ULSD | 120.75 | 117.04   | 111.32    |
| NYH RBOB  | 129.85 | 124.32   | 118.89    |
| NYH ULSD  | 126    | 122.01   | 115.21    |
| USGC 3%   | 36.63  | 36.88    | 32.63     |