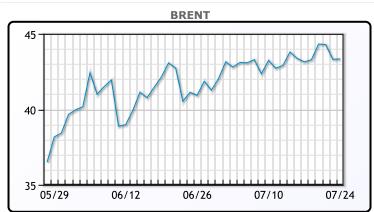

## Market Commentary

Oil prices moved slightly higher on Friday supported by economic data from Europe, but gains were limited as tensions between the United States and China flared. The total US rig count continued to fall to all-time lows, hitting 251 this week. However, for the first time since March, energy firms actually added one oil rig. Oil firms have started to report earnings lately, and most have been better than expected. The integrated oil companies believe the demand recovery (and their willingness to produce) will all be driven by fluctuations in downstream market. Others have really shined in their trading groups. Almost all who reported so far highlighted the extreme uncertainty and potential pressure on wellhead prices due to OPEC+'s easing of cuts. Natural gas prices have been steadily rising off their lows due to warmer weather, with prices rising over five percent yesterday. WTI traded up \$.27 or .66% to close at \$41.34. Brent traded up \$.11 or .25% to close at \$43.42.

## **CRUDE**

|     | Last  | Week Ago | Month Ago |
|-----|-------|----------|-----------|
| ANS | 42.39 | 43.29    | 41.66     |
| BLS | 40.29 | 39.24    | 35.76     |
| LLS | 42.99 | 42.29    | 38.71     |
| Mid | 41.14 | 40.69    | 37.71     |
| WTI | 41.14 | 40.59    | 37.91     |