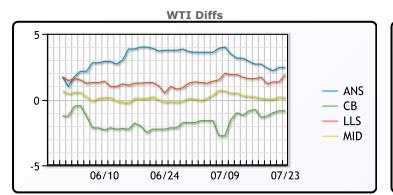

**Crude & Product Markets** 

CRUDE

|     | Last  | Week Ago | Month Ago |
|-----|-------|----------|-----------|
| ANS | 43.47 | 43.45    | 44.02     |
| BLS | 40.17 | 40       | 38.12     |
| LLS | 42.92 | 42.35    | 41.27     |
| Mid | 41.17 | 40.95    | 40.12     |
| WTI | 41.02 | 40.75    | 40.27     |