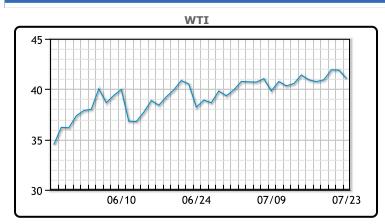

| Market Commentary                                                                                                                               |
|-------------------------------------------------------------------------------------------------------------------------------------------------|
| Oil was mostly steady for the day as a weakening dollar helped to put                                                                           |
| a floor prices. The dollar is trading at its lowest level (against a                                                                            |
| basket of currencies) since 2018 making dollar priced assets cheaper                                                                            |
| for foreign holders. US virus cases passed 4 million (up more than 1                                                                            |
| million in just three weeks) with Florida and California reporting                                                                              |
| record death counts today. "The oil demand outlook should struggle                                                                              |
| in the short-term as geopolitical tensions put global trade relations at<br>risk and as the coronavirus spread seems to have crippled reopening |
| momentum," said Edward Moya, senior market analyst at OANDA in                                                                                  |
| New York. The Chinese foreign ministry said today he U.S. move to                                                                               |
| close the consulate had "severely harmed" relations and that China                                                                              |
| would be forced to respond. WTI traded down \$.83 or -1.98% to                                                                                  |
| close at \$41.07. Brent traded \$.98 or -2.21% to close at \$43.31.                                                                             |

**Crude & Product Markets** 

CRUDE

|     | Last  | Week Ago | Month Ago |
|-----|-------|----------|-----------|
| ANS | 43.47 | 43.45    | 44.02     |
| BLS | 40.17 | 40       | 38.12     |
| LLS | 42.92 | 42.35    | 41.27     |
| Mid | 41.17 | 40.95    | 40.12     |
| WTI | 41.02 | 40.75    | 40.27     |