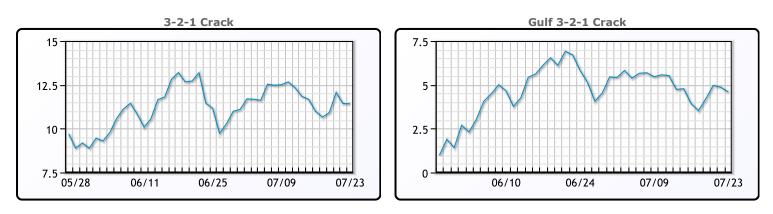

**Crude & Product Markets** 

CRUDE

|     | Last  | Week Ago | Month Ago |
|-----|-------|----------|-----------|
| ANS | 43.47 | 43.45    | 44.02     |
| BLS | 40.17 | 40       | 38.12     |
| LLS | 42.92 | 42.35    | 41.27     |
| Mid | 41.17 | 40.95    | 40.12     |
| WTI | 41.02 | 40.75    | 40.27     |

### PRODUCTS

|           | Last   | Week Ago | Month Ago |
|-----------|--------|----------|-----------|
| Gulf RBOB | 119.13 | 117.76   | 125.83    |
| Gulf ULSD | 121.02 | 117.67   | 116.35    |
| NYH RBOB  | 127.36 | 125.26   | 129.19    |
| NYH ULSD  | 125.79 | 122.92   | 120.55    |
| USGC 3%   | 37.13  | 37.13    | 35.63     |