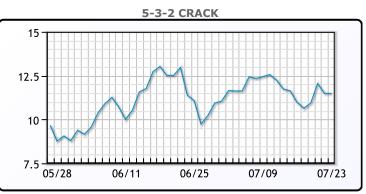

lose at \$41.07. Brent traded \$.98 or -2.21% to close at \$43.31.                                                                             |

**Crude & Product Markets** 



CRUDE

|     | Last  | Week Ago | Month Ago |
|-----|-------|----------|-----------|
| ANS | 43.47 | 43.45    | 44.02     |
| BLS | 40.17 | 40       | 38.12     |
| LLS | 42.92 | 42.35    | 41.27     |
| Mid | 41.17 | 40.95    | 40.12     |
| WTI | 41.02 | 40.75    | 40.27     |





### PRODUCTS

|           | Last   | Week Ago | Month Ago |
|-----------|--------|----------|-----------|
| Gulf RBOB | 119.13 | 117.76   | 125.83    |
| Gulf ULSD | 121.02 | 117.67   | 116.35    |
| NYH RBOB  | 127.36 | 125.26   | 129.19    |
| NYH ULSD  | 125.79 | 122.92   | 120.55    |
| USGC 3%   | 37.13  | 37.13    | 35.63     |



This report has been prepared by PFL Petroleum Limited personnel for your information only and the views expressed are intended to provide market commentary and are not recommendations. This report is not an offer to sell or a solicitation of any offer to buy any security. The information contained herein has been compiled by PFL from sources believed to be reliable, but no representation or warranty, express or implied, is made by PFL Petroleum Limited, its affiliates or any other person as to its accuracy, completeness or correctness. Copyright 2017 PFL Petroleum Limited. All Rights Reserved





#### MB Last Week Ago **Month Ago** 53.25 48.5 49.75 Butane 59.25 57.5 56.75 IsoButane Natural Gasoline 83 78.25 80.5 52.25 Propane 48.125 51.5

**MB NON** 

|                  | Last  | Week