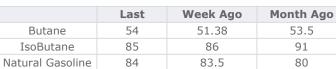

#### MB Last Week Ago **Month Ago** 53.25 48.5 49.75 Butane 59.25 57.5 56.75 IsoButane Natural Gasoline 83 78.25 80.5 52.25 Propane 48.125 51.5

**MB NON** 

|                  | Last  | Week Ago | Month Ago |
|------------------|-------|----------|-----------|
| Butane           | 56.75 | 52       | 54.25     |
| IsoButane        | 59.25 | 57.5     | 56.75     |
| Natural Gasoline | 69.5  | 64       | 40        |
| Propane          | 51.75 | 49.25    | 51.88     |