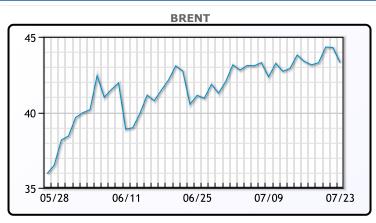

| Market Commentary                                                                                                                               |
|-------------------------------------------------------------------------------------------------------------------------------------------------|
| Oil was mostly steady for the day as a weakening dollar helped to put                                                                           |
| a floor prices. The dollar is trading at its lowest level (against a                                                                            |
| basket of currencies) since 2018 making dollar priced assets cheaper                                                                            |
| for foreign holders. US virus cases passed 4 million (up more than 1                                                                            |
| million in just three weeks) with Florida and California reporting                                                                              |
| record death counts today. "The oil demand outlook should struggle                                                                              |
| in the short-term as geopolitical tensions put global trade relations at<br>risk and as the coronavirus spread seems to have crippled reopening |
| momentum," said Edward Moya, senior market analyst at OANDA in                                                                                  |
| New York. The Chinese foreign ministry said today he U.S. move to                                                                               |
| close the consulate had "severely harmed" relations and that China                                                                              |
| would be forced to respond. WTI traded down \$.83 or -1.98% to                                                                                  |
| close at \$41.07. Brent traded \$.98 or -2.21% to close at \$43.31.                                                                             |