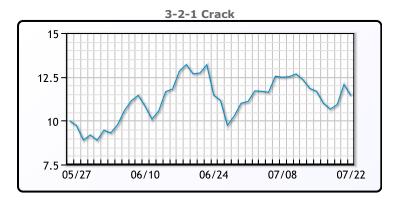

## **Crude & Product Markets**

## **CRUDE**

|     | Last  | Week Ago | Month Ago |
|-----|-------|----------|-----------|
| ANS | 44.3  | 44.1     | 44.21     |
| BLS | 41    | 40.35    | 38.21     |
| LLS | 43.2  | 42.8     | 40.96     |
| Mid | 42.05 | 41.45    | 40.26     |
| WTI | 41.85 | 41.2     | 40.46     |

## **PRODUCTS**

|           | Last   | Week Ago | Month Ago |
|-----------|--------|----------|-----------|
| Gulf RBOB | 122.15 | 121.82   | 124.42    |
| Gulf ULSD | 123.25 | 119.48   | 119.32    |
| NYH RBOB  | 129.43 | 128.45   | 128.38    |
| NYH ULSD  | 127.44 | 124.73   | 122.11    |
| USGC 3%   | 37.38  | 37.88    | 35.63     |