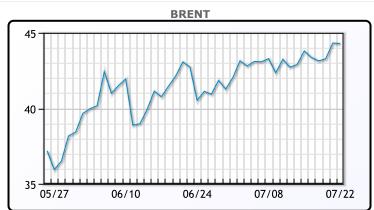

# **Market Commentary**

Oil held mostly flat but traded down slightly for the day on a surprise build in US crude stocks. This is a potential sign that the demand recovery may be stalling. Points of note from today's EIA report are the surprise build in crude and distillate inventories, as well as a drop in fuel demand. Crude inventories rose by 4.89MM/bbls (vs a forecasted draw of 940K/bbls) with production rising 100K/bpd and imports rising 375K/bpd. Gasoline inventories fell by 1.8Mm/bbls (vs a forecasted draw for 1.48MM/bbls) while demand fell 98K/bpd. Distillate inventories increased by 1.07MM/bbls (vs a forecasted build of 22K/bbls) while demand fell 470K/bpd. A fresh dispute between Washington and Beijing is putting pressure on prices after the US told the Chinese consulate in Houston to shut down. The Chinese have already promised to retaliate and sources say they will close the US Consulate in Wuahn. WTI traded down \$.02 or -.05% to close at \$41.90. Brent traded down \$.03 or -.07% to close at \$44.29.

## **CRUDE**

|     | Last  | Week Ago | Month Ago |
|-----|-------|----------|-----------|
| ANS | 44.3  | 44.1     | 44.21     |
| BLS | 41    | 40.35    | 38.21     |
| LLS | 43.2  | 42.8     | 40.96     |
| Mid | 42.05 | 41.45    | 40.26     |
| WTI | 41.85 | 41.2     | 40.46     |