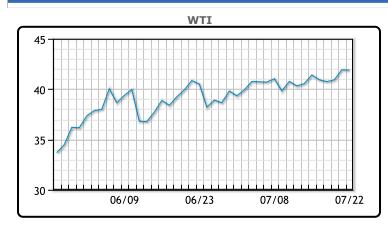

# **Market Commentary**

Oil held mostly flat but traded down slightly for the day on a surprise build in US crude stocks. This is a potential sign that the demand recovery may be stalling. Points of note from today's EIA report are the surprise build in crude and distillate inventories, as well as a drop in fuel demand. Crude inventories rose by 4.89MM/bbls (vs a forecasted draw of 940K/bbls) with production rising 100K/bpd and imports rising 375K/bpd. Gasoline inventories fell by 1.8Mm/bbls (vs a forecasted draw for 1.48MM/bbls) while demand fell 98K/bpd. Distillate inventories increased by 1.07MM/bbls (vs a forecasted build of 22K/bbls) while demand fell 470K/bpd. A fresh dispute between Washington and Beijing is putting pressure on prices after the US told the Chinese consulate in Houston to shut down. The Chinese have already promised to retaliate and sources say they will close the US Consulate in Wuahn. WTI traded down \$.02 or -.05% to close at \$41.90. Brent traded down \$.03 or -.07% to close at \$44.29.

## **CRUDE**

|     | Last  | Week Ago | Month Ago |
|-----|-------|----------|-----------|
| ANS | 44.3  | 44.1     | 44.21     |
| BLS | 41    | 40.35    | 38.21     |
| LLS | 43.2  | 42.8     | 40.96     |
| Mid | 42.05 | 41.45    | 40.26     |
| WTI | 41.85 | 41.2     | 40.46     |