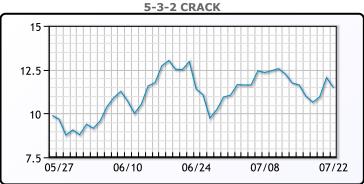

the US Consulate in Wuahn. WTI traded down \$.02 or -.05% to close at \$41.90. Brent traded down \$.03 or -.07% to close at \$44.29.

## **Crude & Product Markets**





## **CRUDE**

|     | Last  | Week Ago | Month Ago |
|-----|-------|----------|-----------|
| ANS | 44.3  | 44.1     | 44.21     |
| BLS | 41    | 40.35    | 38.21     |
| LLS | 43.2  | 42.8     | 40.96     |
| Mid | 42.05 | 41.45    | 40.26     |
| WTI | 41.85 | 41.2     | 40.46     |

## **PRODUCTS**

|           | Last   | Week Ago | Month Ago |
|-----------|--------|----------|-----------|
| Gulf RBOB | 122.15 | 121.82   | 124.42    |
| Gulf ULSD | 123.25 | 119.48   | 119.32    |
| NYH RBOB  | 129.43 | 128.45   | 128.38    |
| NYH ULSD  | 127.44 | 124.73   | 122.11    |
| USGC 3%   | 37.38  | 37.88    | 35.63     |









# NGLs

#### MB

|                  | Last   | Week Ago | Month Ago |
|------------------|--------|----------|-----------|
| Butane           | 53     | 49.25    | 50.375    |
| IsoButane        | 59     | 59.75    | 57.375    |
| Natural Gasoline | 81     | 77       | 79        |
| Propane          | 51.625 | 49.375   | 51.875    |

#### **MB NON**

|                  | Last  | Week Ago | Month Ago |
|------------------|-------|----------|-----------|
| Butane           | 56.5  | 52.75    | 54.875    |
| IsoButane        | 59    | 59.75    | 57.375    |
| Natural Gasoline | 67.5  | 69.5     | 44.5      |
| Propane          | 51.25 | 48.5     | 51.25     |

#### **CONWAY**

|                  | Last  | Week Ago | Month Ago |
|------------------|-------|----------|-----------|
| Butan