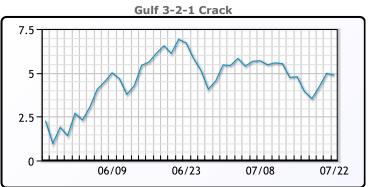

## **Crude & Product Markets**

## **CRUDE**

|     | Last  | Week Ago | Month Ago |
|-----|-------|----------|-----------|
| ANS | 44.3  | 44.1     | 44.21     |
| BLS | 41    | 40.35    | 38.21     |
| LLS | 43.2  | 42.8     | 40.96     |
| Mid | 42.05 | 41.45    | 40.26     |
| WTI | 41.85 | 41.2     | 40.46     |

## **PRODUCTS**

|           | Last   | Week Ago | Month Ago |
|-----------|--------|----------|-----------|
| Gulf RBOB | 122.15 | 121.82   | 124.42    |
| Gulf ULSD | 123.25 | 119.48   | 119.32    |
| NYH RBOB  | 129.43 | 128.45   | 128.38    |
| NYH ULSD  | 127.44 | 124.73   | 122.11    |
| USGC 3%   | 37.38  | 37.88    | 35.63     |