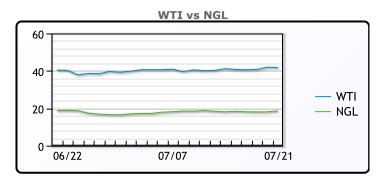

## **CRUDE**

|     | Last  | Week Ago | Month Ago |
|-----|-------|----------|-----------|
| ANS | 44.3  | 44.1     | 44.21     |
| BLS | 41    | 40.35    | 38.21     |
| LLS | 43.2  | 42.8     | 40.96     |
| Mid | 42.05 | 41.45    | 40.26     |
| WTI | 41.85 | 41.2     | 40.46     |

# NGLs

#### MB

|                  | Last   | Week Ago | Month Ago |
|------------------|--------|----------|-----------|
| Butane           | 53     | 49.25    | 50.375    |
| IsoButane        | 59     | 59.75    | 57.375    |
| Natural Gasoline | 81     | 77       | 79        |
| Propane          | 51.625 | 49.375   | 51.875    |