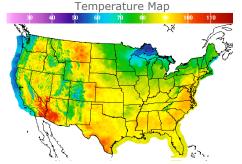

## **Weather Data**

| City         | HIGH °F | LOW °F |
|--------------|---------|--------|
| Calgary      | 73      | 60     |
| Conway       | 74      | 60     |
| Cushing      | 91      | 76     |
| Denver       | 90      | 76     |
| Houston      | 88      | 84     |
| Mont Belvieu | 89      | 79     |
| Sarnia       | 77      | 68     |
| Williston    | 90      | 77     |