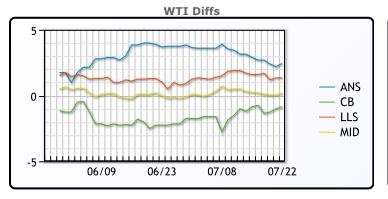

## **CRUDE**

|     | Last  | Week Ago | Month Ago |
|-----|-------|----------|-----------|
| ANS | 44.3  | 44.1     | 44.21     |
| BLS | 41    | 40.35    | 38.21     |
| LLS | 43.2  | 42.8     | 40.96     |
| Mid | 42.05 | 41.45    | 40.26     |
| WTI | 41.85 | 41.2     | 40.46     |