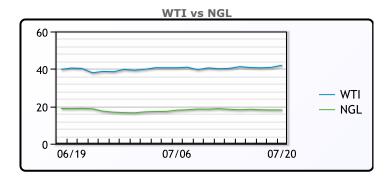

## **Crude & Product Markets**

# **CRUDE**

|     | Last  | Week Ago | Month Ago |
|-----|-------|----------|-----------|
| ANS | 44.16 | 43.44    | 43.45     |
| BLS | 40.96 | 39.09    | 37.5      |
| LLS | 43.31 | 41.99    | 40.8      |
| Mid | 42.01 | 40.59    | 39.75     |
| WTI | 41.96 | 40.29    | 39.75     |

## **NGLs**