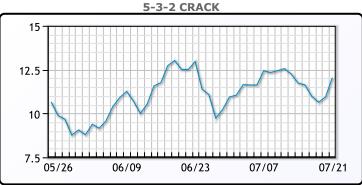

racts are priced in greenbacks. WTI traded up \$1.00 or 2.44% to close at \$41.92. Brent traded up \$1.04 or 2.4% to close at \$44.32.

## **Crude & Product Markets**





# **CRUDE**

|     | Last  | Week Ago | Month Ago |
|-----|-------|----------|-----------|
| ANS | 44.16 | 43.44    | 43.45     |
| BLS | 40.96 | 39.09    | 37.5      |
| LLS | 43.31 | 41.99    | 40.8      |
| Mid | 42.01 | 40.59    | 39.75     |
| WTI | 41.96 | 40.29    | 39.75     |

# **PRODUCTS**

|           | Last   | Week Ago | Month Ago |
|-----------|--------|----------|-----------|
| Gulf RBOB | 122.54 | 120.24   | 121.41    |
| Gulf ULSD | 123.83 | 117.18   | 117.01    |
| NYH RBOB  | 129.1  | 126.86   | 126.41    |
| NYH ULSD  | 128.5  | 122.33   | 121.51    |
| USGC 3%   | 37.38  | 36.88    | 34.38     |









## **NGLs**

## MB

|                  | Last   | Week Ago | Month Ago |
|------------------|--------|----------|-----------|
| Butane           | 51.75  | 47.5     | 50.25     |
| IsoButane        | 59.25  | 58       | 57        |
| Natural Gasoline | 78     | 81       | 79        |
| Propane          | 50.875 | 48.25    | 51.375    |

## **MB NON**

|                  | Last  | Week Ago | Month Ago |
|------------------|-------|----------|-----------|
| Butane           | 55.25 | 51       | 54.75     |
| IsoButane        | 59.25 | 58       | 57        |
| Natural Gasoline | 65.5  | 70.5     | 43.5      |
| Propane          | 49.25 | 47.75    | 51.25     |

#### **CONWAY**

|                  | Last  | Week Ago | Month Ago |
|------------------|-------|----------|-----------|
| Buta