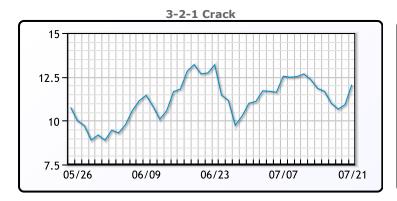

## **Crude & Product Markets**

# **CRUDE**

|     | Last  | Week Ago | Month Ago |
|-----|-------|----------|-----------|
| ANS | 44.16 | 43.44    | 43.45     |
| BLS | 40.96 | 39.09    | 37.5      |
| LLS | 43.31 | 41.99    | 40.8      |
| Mid | 42.01 | 40.59    | 39.75     |
| WTI | 41.96 | 40.29    | 39.75     |

# **PRODUCTS**

|           | Last   | Week Ago | Month Ago |
|-----------|--------|----------|-----------|
| Gulf RBOB | 122.54 | 120.24   | 121.41    |
| Gulf ULSD | 123.83 | 117.18   | 117.01    |
| NYH RBOB  | 129.1  | 126.86   | 126.41    |
| NYH ULSD  | 128.5  | 122.33   | 121.51    |
| USGC 3%   | 37.38  | 36.88    | 34.38     |