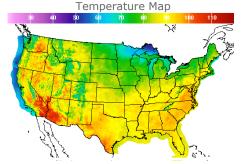

# **Weather Data**

| City         | HIGH °F | LOW °F |
|--------------|---------|--------|
| Calgary      | 79      | 64     |
| Conway       | 68      | 57     |
| Cushing      | 86      | 76     |
| Denver       | 81      | 71     |
| Houston      | 87      | 83     |
| Mont Belvieu | 84      | 79     |
| Sarnia       | 70      | 66     |
| Williston    | 79      | 66     |