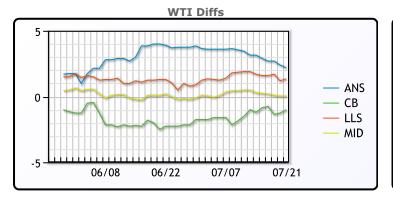

# **CRUDE**

|     | Last  | Week Ago | Month Ago |
|-----|-------|----------|-----------|
| ANS | 44.16 | 43.44    | 43.45     |
| BLS | 40.96 | 39.09    | 37.5      |
| LLS | 43.31 | 41.99    | 40.8      |
| Mid | 42.01 | 40.59    | 39.75     |
| WTI | 41.96 | 40.29    | 39.75     |