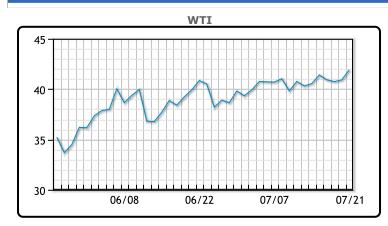

# **Market Commentary**

Oil prices rallied today hitting more than four month highs on vaccine hopes and increased stimulus packages to be introduced in the EU, US and others. "The stimulus that we got out of Europe really seems to have set the stage for the energy rally," said Phil Flynn, senior analyst at Price Futures Group in Chicago. "The expectation is if they can get this through all the individual governments and the approval process there is going to be a surge of oil demand. The EU deal allows the European Commission to raise billions of euros on capital markets on behalf of all 27 states, an unprecedented act of solidarity in almost seven decades of European integration. The US dollar fell today to its lowest level since March against a basket of currencies. This is bullish for oil prices as most contracts are priced in greenbacks. WTI traded up \$1.00 or 2.44% to close at \$41.92. Brent traded up \$1.04 or 2.4% to close at \$44.32.

# **CRUDE**

|     | Last  | Week Ago | Month Ago |
|-----|-------|----------|-----------|
| ANS | 44.16 | 43.44    | 43.45     |
| BLS | 40.96 | 39.09    | 37.5      |
| LLS | 43.31 | 41.99    | 40.8      |
| Mid | 42.01 | 40.59    | 39.75     |
| WTI | 41.96 | 40.29    | 39.75     |