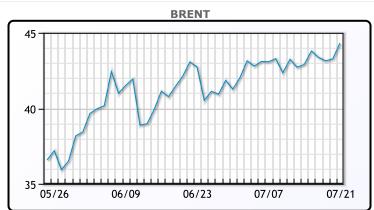

# **Market Commentary**

Oil prices rallied today hitting more than four month highs on vaccine hopes and increased stimulus packages to be introduced in the EU, US and others. "The stimulus that we got out of Europe really seems to have set the stage for the energy rally," said Phil Flynn, senior analyst at Price Futures Group in Chicago. "The expectation is if they can get this through all the individual governments and the approval process there is going to be a surge of oil demand. The EU deal allows the European Commission to raise billions of euros on capital markets on behalf of all 27 states, an unprecedented act of solidarity in almost seven decades of European integration. The US dollar fell today to its lowest level since March against a basket of currencies. This is bullish for oil prices as most contracts are priced in greenbacks. WTI traded up \$1.00 or 2.44% to close at \$41.92. Brent traded up \$1.04 or 2.4% to close at \$44.32.

# **CRUDE**

|     | Last  | Week Ago | Month Ago |
|-----|-------|----------|-----------|
| ANS | 44.16 | 43.44    | 43.45     |
| BLS | 40.96 | 39.09    | 37.5      |
| LLS | 43.31 | 41.99    | 40.8      |
| Mid | 42.01 | 40.59    | 39.75     |
| WTI | 41.96 | 40.29    | 39.75     |