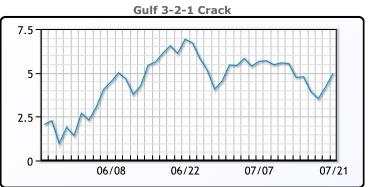

## **Crude & Product Markets**

# **CRUDE**

|     | Last  | Week Ago | Month Ago |
|-----|-------|----------|-----------|
| ANS | 44.16 | 43.44    | 43.45     |
| BLS | 40.96 | 39.09    | 37.5      |
| LLS | 43.31 | 41.99    | 40.8      |
| Mid | 42.01 | 40.59    | 39.75     |
| WTI | 41.96 | 40.29    | 39.75     |

# **PRODUCTS**

|           | Last   | Week Ago | Month Ago |
|-----------|--------|----------|-----------|
| Gulf RBOB | 122.54 | 120.24   | 121.41    |
| Gulf ULSD | 123.83 | 117.18   | 117.01    |
| NYH RBOB  | 129.1  | 126.86   | 126.41    |
| NYH ULSD  | 128.5  | 122.33   | 121.51    |
| USGC 3%   | 37.38  | 36.88    | 34.38     |