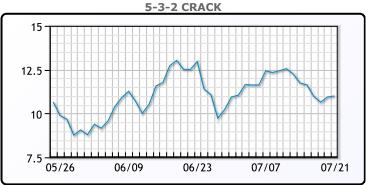

| WTI                  | 40.81  | 0.22   |  |

#### **Market Commentary**

Due to technical errors there will be no commentary today

## **Crude & Product Markets**





## **CRUDE**

|     | Last  | Week Ago | Month Ago |
|-----|-------|----------|-----------|
| ANS | 43.21 | 43.25    | 43.45     |
| BLS | 39.56 | 39.1     | 37.5      |
| LLS | 42.01 | 42       | 40.8      |
| Mid | 40.86 | 40.6     | 39.75     |
| WTI | 40.81 | 40.1     | 39.75     |

## **PRODUCTS**

|           | Last   | Week Ago | Month Ago |
|-----------|--------|----------|-----------|
| Gulf RBOB | 117.6  | 123.09   | 121.41    |
| Gulf ULSD | 118.75 | 117.85   | 117.01    |
| NYH RBOB  | 124.1  | 129.34   | 126.41    |
| NYH ULSD  | 123.8  | 122.47   | 121.51    |
| USGC 3%   | 36.63  | 38.63    | 34.38     |









#### **NGLs**

#### MB

|                  | Last | Week Ago | Month Ago |
|------------------|------|----------|-----------|
| Butane           | 50   | 48.25    | 50.25     |
| IsoButane        | 58.5 | 59.75    | 57        |
| Natural Gasoline | 78.5 | 87       | 75.75     |
| Propane          | 49   | 49.25    | 51.375    |

#### **MB NON**

|                  | Last  | Week Ago | Month Ago |
|------------------|-------|----------|-----------|
| Butane           | 53.5  | 51.75    | 54.75     |
| IsoButane        | 58.5  | 59.75    | 57        |
| Natural Gasoline | 63    | 78       | 43.5      |
| Propane          | 48.25 | 48.38    | 50.13     |

#### **CONWAY**

|     |               | Last  | Week Ago | Month Ago |
|-----|---------------|-------|----------|-----------|
|