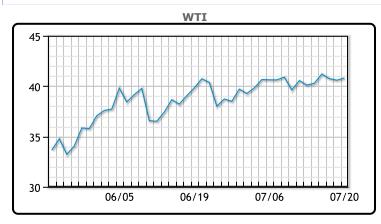

## **CRUDE**

|     | Last  | Week Ago | Month Ago |
|-----|-------|----------|-----------|
| ANS | 43.21 | 43.25    | 43.45     |
| BLS | 39.56 | 39.1     | 37.5      |
| LLS | 42.01 | 42       | 40.8      |
| Mid | 40.86 | 40.6     | 39.75     |
| WTI | 40.81 | 40.1     | 39.75     |