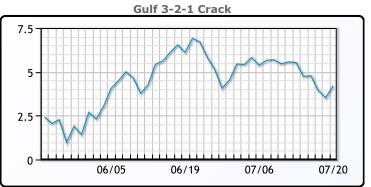

I                  | 40.81  | 0.22   |  |

#### **Market Commentary**

Due to technical errors there will be no commentary today

## **Crude & Product Markets**





## **CRUDE**

|     | Last  | Week Ago | Month Ago |
|-----|-------|----------|-----------|
| ANS | 43.21 | 43.25    | 43.45     |
| BLS | 39.56 | 39.1     | 37.5      |
| LLS | 42.01 | 42       | 40.8      |
| Mid | 40.86 | 40.6     | 39.75     |
| WTI | 40.81 | 40.1     | 39.75     |

## **PRODUCTS**

|           | Last   | Week Ago | Month Ago |
|-----------|--------|----------|-----------|
| Gulf RBOB | 117.6  | 123.09   | 121.41    |
| Gulf ULSD | 118.75 | 117.85   | 117.01    |
| NYH RBOB  | 124.1  | 129.34   | 126.41    |
| NYH ULSD  | 123.8  | 122.47   | 121.51    |
| USGC 3%   | 36.63  | 38.63    | 34.38     |









#### **NGLs**

#### MB

|                  | Last | Week Ago | Month Ago |
|------------------|------|----------|-----------|
| Butane           | 50   | 48.25    | 50.25     |
| IsoButane        | 58.5 | 59.75    | 57        |
| Natural Gasoline | 78.5 | 87       | 75.75     |
| Propane          | 49   | 49.25    | 51.375    |

#### **MB NON**

|                  | Last  | Week Ago | Month Ago |
|------------------|-------|----------|-----------|
| Butane           | 53.5  | 51.75    | 54.75     |
| IsoButane        | 58.5  | 59.75    | 57        |
| Natural Gasoline | 63    | 78       | 43.5      |
| Propane          | 48.25 | 48.38    | 50.13     |

#### **CONWAY**

|     |               | Last  | Week Ago | Month Ago |
|-----|---------------|-------|----------|-----------|
|     | Bu