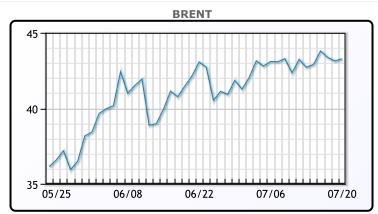

# **MARKET DAILY**

http://www.pflpetroleum.com 1865 Veterans Park Dr. Suite 303

Naples, Florida 34109 Phone: 239-390-2885 Fax: 239-949-0611 Jul 20, 2020 8:39 PM

| Major Energy Futures |        |        |  |
|----------------------|--------|--------|--|
|                      | Settle | Change |  |
| Brent                | 43.28  | 0.14   |  |
| Gas Oil              | 370.5  | 3      |  |
| Natural Gas          | 1.641  | -0.077 |  |
| RBOB                 | 122.85 | 0.4    |  |
| ULSD                 | 123.55 | 1.64   |  |
| WTI                  | 40.81  | 0.22   |  |