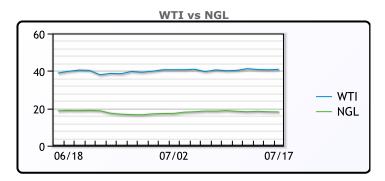

## **CRUDE**

|     | Last  | Week Ago | Month Ago |
|-----|-------|----------|-----------|
| ANS | 43.21 | 43.25    | 43.45     |
| BLS | 39.56 | 39.1     | 37.5      |
| LLS | 42.01 | 42       | 40.8      |
| Mid | 40.86 | 40.6     | 39.75     |
| WTI | 40.81 | 40.1     | 39.75     |