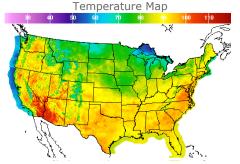

## **Weather Data**

| City         | HIGH °F | LOW °F |
|--------------|---------|--------|
| Calgary      | 72      | 59     |
| Conway       | 65      | 60     |
| Cushing      | 88      | 79     |
| Denver       | 88      | 75     |
| Houston      | 82      | 81     |
| Mont Belvieu | 80      | 78     |
| Sarnia       | 69      | 65     |
| Williston    | 67      | 62     |