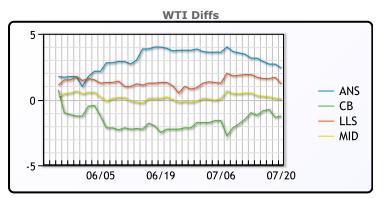

## **CRUDE**

|     | Last  | Week Ago | Month Ago |
|-----|-------|----------|-----------|
| ANS | 43.21 | 43.25    | 43.45     |
| BLS | 39.56 | 39.1     | 37.5      |
| LLS | 42.01 | 42       | 40.8      |
| Mid | 40.86 | 40.6     | 39.75     |
| WTI | 40.81 | 40.1     | 39.75     |