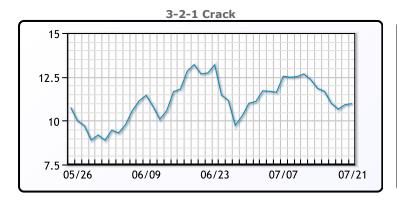

WTI                  | 40.81  | 0.22   |  |

#### **Market Commentary**

Due to technical errors there will be no commentary today

## **Crude & Product Markets**





## **CRUDE**

|     | Last  | Week Ago | Month Ago |
|-----|-------|----------|-----------|
| ANS | 43.21 | 43.25    | 43.45     |
| BLS | 39.56 | 39.1     | 37.5      |
| LLS | 42.01 | 42       | 40.8      |
| Mid | 40.86 | 40.6     | 39.75     |
| WTI | 40.81 | 40.1     | 39.75     |

## **PRODUCTS**

|           | Last   | Week Ago | Month Ago |
|-----------|--------|----------|-----------|
| Gulf RBOB | 117.6  | 123.09   | 121.41    |
| Gulf ULSD | 118.75 | 117.85   | 117.01    |
| NYH RBOB  | 124.1  | 129.34   | 126.41    |
| NYH ULSD  | 123.8  | 122.47   | 121.51    |
| USGC 3%   | 36.63  | 38.63    | 34.38     |









#### **NGLs**

#### MB

|                  | Last | Week Ago | Month Ago |
|------------------|------|----------|-----------|
| Butane           | 50   | 48.25    | 50.25     |
| IsoButane        | 58.5 | 59.75    | 57        |
| Natural Gasoline | 78.5 | 87       | 75.75     |
| Propane          | 49   | 49.25    | 51.375    |

#### **MB NON**

|                  | Last  | Week Ago | Month Ago |
|------------------|-------|----------|-----------|
| Butane           | 53.5  | 51.75    | 54.75     |
| IsoButane        | 58.5  | 59.75    | 57        |
| Natural Gasoline | 63    | 78       | 43.5      |
| Propane          | 48.25 | 48.38    | 50.13     |

#### **CONWAY**

|     |               | Last  | Week Ago | Month Ago |
|-----|---------------|-------|----------|-----------|
|     |