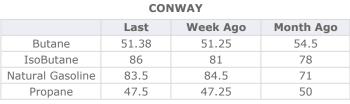

| MB                      |        |        |        |  |  |  |  |
|-------------------------|--------|--------|--------|--|--|--|--|
| Last Week Ago Month Ago |        |        |        |  |  |  |  |
| Butane                  | 48.5   | 49     | 53.625 |  |  |  |  |
| IsoButane               | 57.5   | 58.5   | 58     |  |  |  |  |
| Natural Gasoline        | 78.25  | 81.5   | 70     |  |  |  |  |
| Propane                 | 48.125 | 48.375 | 50.25  |  |  |  |  |

**MB NON** 

|                  | Last  | Week Ago | Month Ago |
|------------------|-------|----------|-----------|
| Butane           | 52    | 52.5     | 55.75     |
| IsoButane        | 57.5  | 58.5     | 58        |
| Natural Gasoline | 64    | 70.5     | 39        |
| Propane          | 49.25 | 49.25    | 48.75     |

#### EDMONTON

|         | Last | Week Ago | Month Ago |  |  |  |
|---------|------|----------|-----------|--|--|--|
| Propane | 34.5 | 32.75    | 38.75     |  |  |  |
| SARNIA  |      |          |           |  |  |  |

|         | Last | Week Ago | Month Ago |
|---------|------|----------|-----------|
| Propane | 63   | 62.75    | 73.75     |

|      | FX       |         |          | RATES  |         | EQUITIES |          |         |
|------|----------|---------|----------|--------|---------|----------|----------|---------|
|      | Last     | Change  |          | Last   | Change  |          | Last     | Change  |
| CAD  | 1.3577   | 0.0003  | US 2yr   | 0.145  | -0.01   | Nasdaq   | 10473.83 | -76.66  |
| DXY  | 96.34601 | 0.26501 | US 10yr  | 0.6168 | -0.0131 | TSX      | 964.87   | -1.1449 |
| Gold | 1797.94  | 0.78    | CAN 10yr | 0.505  | -0.03   | S&P 500  | 3215.57  | -10.99  |