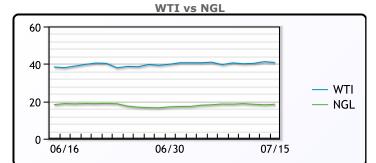

#### CRUDE

|     | Last  | Week Ago | Month Ago |
|-----|-------|----------|-----------|
| ANS | 43.45 | 43.17    | 42.38     |
| BLS | 40    | 37.77    | 36.38     |
| LLS | 42.35 | 41.47    | 39.63     |
| Mid | 40.95 | 40.07    | 38.48     |
| WTI | 40.75 | 39.62    | 38.38     |