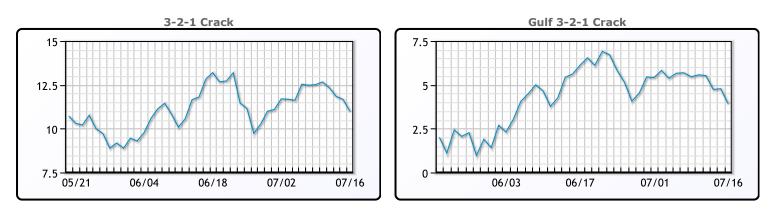

#### PRODUCTS

|           | Last   | Week Ago | Month Ago |
|-----------|--------|----------|-----------|
| Gulf RBOB | 117.76 | 121.18   | 116.73    |
| Gulf ULSD | 117.67 | 118.14   | 113.35    |
| NYH RBOB  | 125.26 | 126.05   | 119.61    |
| NYH ULSD  | 122.92 | 122.51   | 119.22    |
| USGC 3%   | 37.13  | 39.13    | 33.13     |