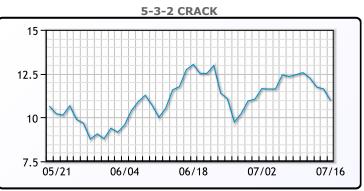

#### PRODUCTS

|           | Last   | Week Ago | Month Ago |
|-----------|--------|----------|-----------|
| Gulf RBOB | 117.76 | 121.18   | 116.73    |
| Gulf ULSD | 117.67 | 118.14   | 113.35    |
| NYH RBOB  | 125.26 | 126.05   | 119.61    |
| NYH ULSD  | 122.92 | 122.51   | 119.22    |
| USGC 3%   | 37.13  | 39.13    | 33.13     |