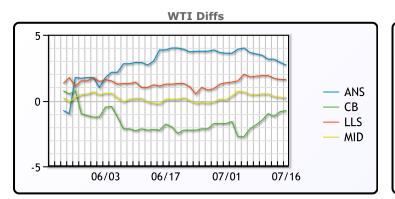

#### CRUDE

|     | Last  | Week Ago | Month Ago |
|-----|-------|----------|-----------|
| ANS | 43.45 | 43.17    | 42.38     |
| BLS | 40    | 37.77    | 36.38     |
| LLS | 42.35 | 41.47    | 39.63     |
| Mid | 40.95 | 40.07    | 38.48     |
| WTI | 40.75 | 39.62    | 38.38     |