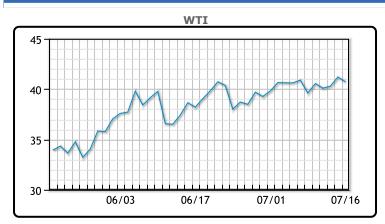

#### CRUDE

|     | Last  | Week Ago | Month Ago |
|-----|-------|----------|-----------|
| ANS | 43.45 | 43.17    | 42.38     |
| BLS | 40    | 37.77    | 36.38     |
| LLS | 42.35 | 41.47    | 39.63     |
| Mid | 40.95 | 40.07    | 38.48     |
| WTI | 40.75 | 39.62    | 38.38     |