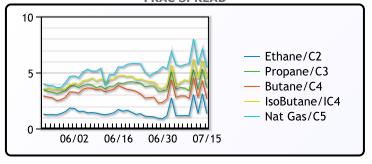

| Williston    | 85      | 72     | Predominant Weather For Thu Jul 16 2020 86M EDT |

This report has been prepared by PFL Petroleum Limited personnel for your information only and the views expressed are intended to provide market commentary and are not recommendations. This report is not an offer to sell or a solicitation of any offer to buy any security. The information contained herein has been compiled by PFL from sources believed to be reliable, but no representation or warranty, express or implied, is made by PFL Petroleum Limited, its affiliates or any other person as to its accuracy, completeness or correctness. Copyright 2017 PFL Petroleum Limited. All Rights Reserved

## FRAC SPREAD