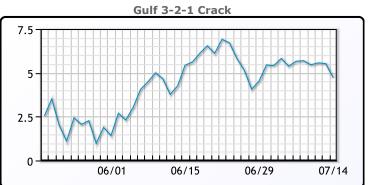

# **Crude & Product Markets**

# **CRUDE**

|     | Last  | Week Ago | Month Ago |
|-----|-------|----------|-----------|
| ANS | 43.44 | 44.62    | 40.11     |
| BLS | 39.09 | 37.87    | 34.01     |
| LLS | 41.99 | 42.62    | 37.36     |
| Mid | 40.59 | 41.27    | 36.01     |
| WTI | 40.29 | 40.62    | 36.26     |

# **PRODUCTS**

|           | Last   | Week Ago | Month Ago |
|-----------|--------|----------|-----------|
| Gulf RBOB | 120.24 | 124      | 106.93    |
| Gulf ULSD | 117.18 | 119.98   | 105.26    |
| NYH RBOB  | 126.86 | 128.5    | 109.43    |
| NYH ULSD  | 122.33 | 124.71   | 109.64    |
| USGC 3%   | 36.88  | 38.88    | 32.13     |