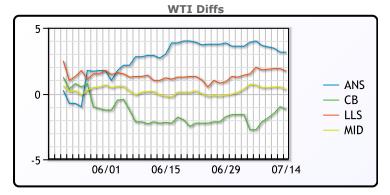

# **CRUDE**

|     | Last  | Week Ago | Month Ago |
|-----|-------|----------|-----------|
| ANS | 43.44 | 44.62    | 40.11     |
| BLS | 39.09 | 37.87    | 34.01     |
| LLS | 41.99 | 42.62    | 37.36     |
| Mid | 40.59 | 41.27    | 36.01     |
| WTI | 40.29 | 40.62    | 36.26     |