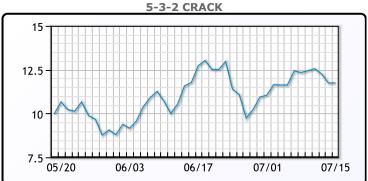

WTI                  | 40.29  | 0.19   |  |

## **Market Commentary**

Due to technical difficulties there will be no commentary today.

# **Crude & Product Markets**





# **CRUDE**

|     | Last  | Week Ago | Month Ago |
|-----|-------|----------|-----------|
| ANS | 43.44 | 44.62    | 40.11     |
| BLS | 39.09 | 37.87    | 34.01     |
| LLS | 41.99 | 42.62    | 37.36     |
| Mid | 40.59 | 41.27    | 36.01     |
| WTI | 40.29 | 40.62    | 36.26     |

# **PRODUCTS**

|           | Last   | Week Ago | Month Ago |
|-----------|--------|----------|-----------|
| Gulf RBOB | 120.24 | 124      | 106.93    |
| Gulf ULSD | 117.18 | 119.98   | 105.26    |
| NYH RBOB  | 126.86 | 128.5    | 109.43    |
| NYH ULSD  | 122.33 | 124.71   | 109.64    |
| USGC 3%   | 36.88  | 38.88    | 32.13     |









# **NGLs**

## MB

|                  | Last  | Week Ago | Month Ago |
|------------------|-------|----------|-----------|
| Butane           | 47.5  | 48       | 52.875    |
| IsoButane        | 58    | 55.5     | 56.5      |
| Natural Gasoline | 81    | 80.5     | 70.5      |
| Propane          | 48.25 | 49       | 49.5      |

## **MB NON**

|                  | Last  | Week Ago | Month Ago |
|------------------|-------|----------|-----------|
| Butane           | 51    | 51.5     | 55        |
| IsoButane        | 58    | 55.5     | 56.5      |
| Natural Gasoline | 70.5  | 67.5     | 36.25     |
| Propane          | 47.75 | 47.88    | 49.25     |

#### **CONWAY**

|                  | Last | Week Ago | Month Ago |
|------------------|------|----------|-----------|
| Butane