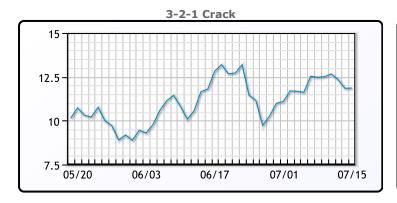

# **Crude & Product Markets**

# **CRUDE**

|     | Last  | Week Ago | Month Ago |
|-----|-------|----------|-----------|
| ANS | 43.44 | 44.62    | 40.11     |
| BLS | 39.09 | 37.87    | 34.01     |
| LLS | 41.99 | 42.62    | 37.36     |
| Mid | 40.59 | 41.27    | 36.01     |
| WTI | 40.29 | 40.62    | 36.26     |

# **PRODUCTS**

|           | Last   | Week Ago | Month Ago |
|-----------|--------|----------|-----------|
| Gulf RBOB | 120.24 | 124      | 106.93    |
| Gulf ULSD | 117.18 | 119.98   | 105.26    |
| NYH RBOB  | 126.86 | 128.5    | 109.43    |
| NYH ULSD  | 122.33 | 124.71   | 109.64    |
| USGC 3%   | 36.88  | 38.88    | 32.13     |