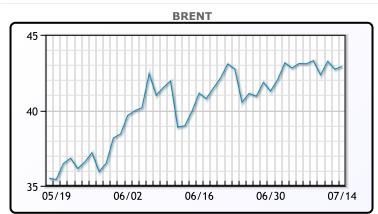

# **MARKET DAILY**

http://www.pflpetroleum.com 1865 Veterans Park Dr. Suite 303

Naples, Florida 34109 Phone: 239-390-2885 Fax: 239-949-0611 Jul 14, 2020 8:17 PM

| Major Energy Futures |        |        |  |
|----------------------|--------|--------|--|
|                      | Settle | Change |  |
| Brent                | 42.9   | 0.18   |  |
| Gas Oil              | 366.5  | -1.25  |  |
| Natural Gas          | 1.746  | 0.007  |  |
| RBOB                 | 124.74 | -2.6   |  |
| ULSD                 | 122.08 | -0.27  |  |
| WTI                  | 40.29  | 0.19   |  |