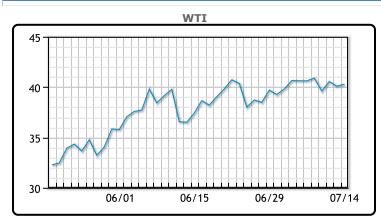

# **CRUDE**

|     | Last  | Week Ago | Month Ago |
|-----|-------|----------|-----------|
| ANS | 43.44 | 44.62    | 40.11     |
| BLS | 39.09 | 37.87    | 34.01     |
| LLS | 41.99 | 42.62    | 37.36     |
| Mid | 40.59 | 41.27    | 36.01     |
| WTI | 40.29 | 40.62    | 36.26     |