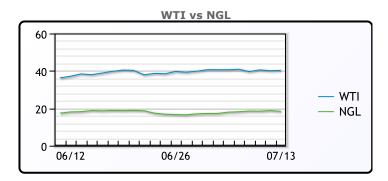

# **CRUDE**

|     | Last  | Week Ago | Month Ago |
|-----|-------|----------|-----------|
| ANS | 43.44 | 44.62    | 40.11     |
| BLS | 39.09 | 37.87    | 34.01     |
| LLS | 41.99 | 42.62    | 37.36     |
| Mid | 40.59 | 41.27    | 36.01     |
| WTI | 40.29 | 40.62    | 36.26     |

# **NGLs**

## MB

|                  | Last  | Week Ago | Month Ago |
|------------------|-------|----------|-----------|
| Butane           | 47.5  | 48       | 52.875    |
| IsoButane        | 58    | 55.5     | 56.5      |
| Natural Gasoline | 81    | 80.5     | 70.5      |
| Propane          | 48.25 | 49       | 49.5      |

## **MB NON**

|                  | Last  | Week Ago | Month Ago |
|------------------|-------|----------|-----------|
| Butane           | 51    | 51.5     | 55        |
| IsoButane        | 58    | 55.5     | 56.5      |
| Natural Gasoline | 70.5  | 67.5     | 36.25     |
| Propane          | 47.75 | 47.88    | 49.25     |

#### **CONWAY**

|                  | Last | Week Ago | Month Ago |
|------------------|------|----------|-----------|
| Butane           | 50   | 51.25    | 54        |
| IsoButane        | 83   | 79       | 72        |
| Natural Gasoline | 84   | 85       | 67        |
| Propane          | 47   | 47.75    | 49.25     |