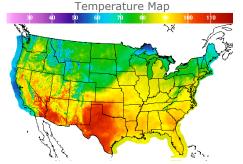

# **Weather Data**

| City         | HIGH °F | LOW °F |
|--------------|---------|--------|
| Calgary      | 72      | 57     |
| Conway       | 74      | 63     |
| Cushing      | 91      | 85     |
| Denver       | 70      | 69     |
| Houston      | 90      | 84     |
| Mont Belvieu | 89      | 81     |
| Sarnia       | 76      | 67     |
| Williston    | 77      | 64     |