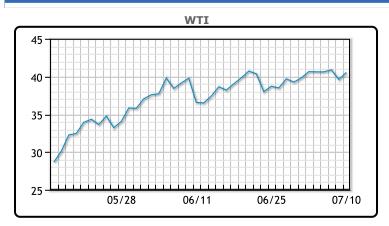

month. WTI traded up \$.93 or 2.27% to close at \$40.55. Brent

traded up \$.89 or 2.1% to close at \$43.24

**Market Commentary** 

## CRUDE

|     | Last  | Week Ago | Month Ago |
|-----|-------|----------|-----------|
| ANS | 44    | 44.25    | 42.3      |
| BLS | 39.05 | 39.05    | 37.35     |
| LLS | 42.45 | 42.05    | 40.6      |
| Mid | 41.05 | 41       | 39.5      |
| WTI | 40.55 | 40.65    | 39.6      |