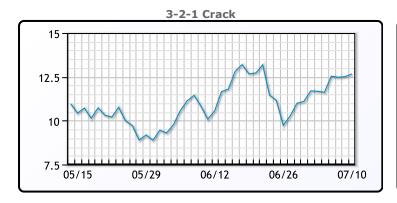

#### **Crude & Product Markets**

## CRUDE

|     | Last  | Week Ago | Month Ago |
|-----|-------|----------|-----------|
| ANS | 44    | 44.25    | 42.3      |
| BLS | 39.05 | 39.05    | 37.35     |
| LLS | 42.45 | 42.05    | 40.6      |
| Mid | 41.05 | 41       | 39.5      |
| WTI | 40.55 | 40.65    | 39.6      |

## **PRODUCTS**

|           | Last   | Week Ago | Month Ago |
|-----------|--------|----------|-----------|
| Gulf RBOB | 124.16 | 122.29   | 116.61    |
| Gulf ULSD | 119.32 | 118.61   | 111.3     |
| NYH RBOB  | 129.81 | 126.42   | 117.11    |
| NYH ULSD  | 124.5  | 123.36   | 116.18    |
| USGC 3%   | 39.63  | 34.88    | 34.38     |