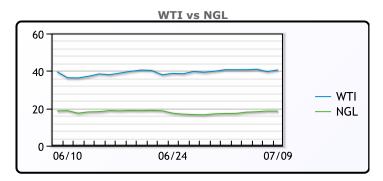

#### NGLs

#### MB

|                  | Last   | Week Ago | Month Ago |
|------------------|--------|----------|-----------|
| Butane           | 48     | 46       | 54.75     |
| IsoButane        | 57.5   | 54       | 57.75     |
| Natural Gasoline | 83.25  | 74.5     | 74.75     |
| Propane          | 48.125 | 46.625   | 50.25     |

#### **MB NON**

|                  | Last  | Week Ago | Month Ago |
|------------------|-------|----------|-----------|
| Butane           | 51.5  | 49.5     | 56.25     |
| IsoButane        | 57.5  | 54       | 57.75     |
| Natural Gasoline | 79.75 | 59.5     | 45.75     |
| Propane          | 48    | 46.75    | 49.25     |

#### **CONWAY**

|                  | Last   | Week Ago | Month Ago |
|------------------|--------|----------|-----------|
| Butane           | 51     | 48.5     | 53.5      |
| IsoButane        | 80     | 80       | 71        |
| Natural Gasoline | 88.5   | 81       | 70        |
| Propane          | 47.375 | 45.75    | 48.25     |

#### **EDMONTON**

|         | Last  | Week Ago | <b>Month Ago</b> |
|---------|-------|----------|------------------|
| Propane | 31.25 | 30.75    | 41.75            |

#### **SARNIA**

|         | Last | Week Ago | Month Ago |
|---------|------|----------|-----------|
| Propane | 63   | 62.75    | 75.5      |