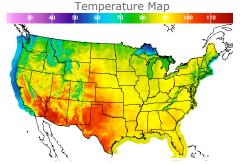

# **Weather Data**

| City         | HIGH °F | LOW °F |
|--------------|---------|--------|
| Calgary      | 71      | 54     |
| Conway       | 77      | 62     |
| Cushing      | 87      | 80     |
| Denver       | 97      | 84     |
| Houston      | 97      | 84     |
| Mont Belvieu | 92      | 82     |
| Sarnia       | 75      | 70     |
| Williston    | 73      | 61     |
|              |         |        |