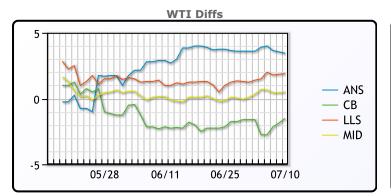

## CRUDE

|     | Last  | Week Ago | Month Ago |
|-----|-------|----------|-----------|
| ANS | 44    | 44.25    | 42.3      |
| BLS | 39.05 | 39.05    | 37.35     |
| LLS | 42.45 | 42.05    | 40.6      |
| Mid | 41.05 | 41       | 39.5      |
| WTI | 40.55 | 40.65    | 39.6      |