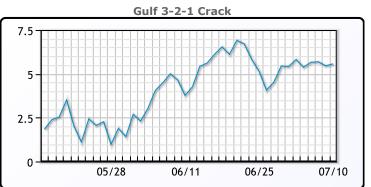

#### **Crude & Product Markets**

## CRUDE

|     | Last  | Week Ago | Month Ago |
|-----|-------|----------|-----------|
| ANS | 44    | 44.25    | 42.3      |
| BLS | 39.05 | 39.05    | 37.35     |
| LLS | 42.45 | 42.05    | 40.6      |
| Mid | 41.05 | 41       | 39.5      |
| WTI | 40.55 | 40.65    | 39.6      |

## **PRODUCTS**

|           | Last   | Week Ago | Month Ago |
|-----------|--------|----------|-----------|
| Gulf RBOB | 124.16 | 122.29   | 116.61    |
| Gulf ULSD | 119.32 | 118.61   | 111.3     |
| NYH RBOB  | 129.81 | 126.42   | 117.11    |
| NYH ULSD  | 124.5  | 123.36   | 116.18    |
| USGC 3%   | 39.63  | 34.88    | 34.38     |