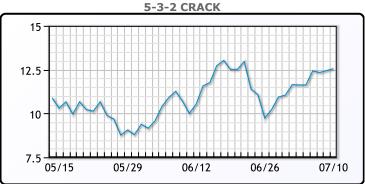

t

month. WTI traded up \$.93 or 2.27% to close at \$40.55. Brent

traded up \$.89 or 2.1% to close at \$43.24

**Market Commentary** 

#### **Crude & Product Markets**





## CRUDE

|     | Last  | Week Ago | Month Ago |
|-----|-------|----------|-----------|
| ANS | 44    | 44.25    | 42.3      |
| BLS | 39.05 | 39.05    | 37.35     |
| LLS | 42.45 | 42.05    | 40.6      |
| Mid | 41.05 | 41       | 39.5      |
| WTI | 40.55 | 40.65    | 39.6      |

## **PRODUCTS**

|           | Last   | Week Ago | Month Ago |
|-----------|--------|----------|-----------|
| Gulf RBOB | 124.16 | 122.29   | 116.61    |
| Gulf ULSD | 119.32 | 118.61   | 111.3     |
| NYH RBOB  | 129.81 | 126.42   | 117.11    |
| NYH ULSD  | 124.5  | 123.36   | 116.18    |
| USGC 3%   | 39.63  | 34.88    | 34.38     |









#### NGLs

#### MB

|                  | Last   | Week Ago | Month Ago |
|------------------|--------|----------|-----------|
| Butane           | 48     | 46       | 54.75     |
| IsoButane        | 57.5   | 54       | 57.75     |
| Natural Gasoline | 83.25  | 74.5     | 74.75     |
| Propane          | 48.125 | 46.625   | 50.25     |

#### **MB NON**

|                  | Last  | Week Ago | Month Ago |
|------------------|-------|----------|-----------|
| Butane           | 51.5  | 49.5     | 56.25     |
| IsoButane        | 57.5  | 54       | 57.75     |
| Natural Gasoline | 79.75 | 59.5     | 45.75     |
| Propane          | 48    | 46.75    | 49.25     |

#### **CONWAY**

|                  | Last   | Week Ago | Month Ago |
|------------------|--------|----------|-----------|
|