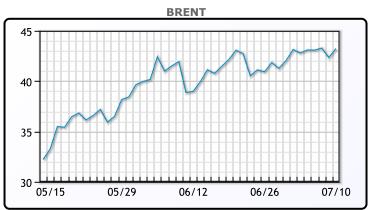

month. WTI traded up \$.93 or 2.27% to close at \$40.55. Brent

traded up \$.89 or 2.1% to close at \$43.24

**Market Commentary** 

## CRUDE

|     | Last  | Week Ago | Month Ago |
|-----|-------|----------|-----------|
| ANS | 44    | 44.25    | 42.3      |
| BLS | 39.05 | 39.05    | 37.35     |
| LLS | 42.45 | 42.05    | 40.6      |
| Mid | 41.05 | 41       | 39.5      |
| WTI | 40.55 | 40.65    | 39.6      |