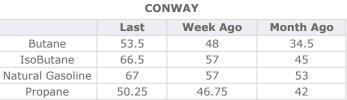

### MB Last Week Ago **Month Ago** 55 49.5 33.75 Butane 58 52.5 39 IsoButane 77 50.5 Natural Gasoline 63 50.75 48.125 38 Propane

**MB NON** 

|                  | Last | Week Ago | Month Ago |
|------------------|------|----------|-----------|
| Butane           | 57   | 51.5     | 38.75     |
| IsoButane        | 58   | 52.5     | 39        |
| Natural Gasoline | 40.5 | 44.5     | 54        |
| Propane          | 52.5 | 46.25    | 37        |