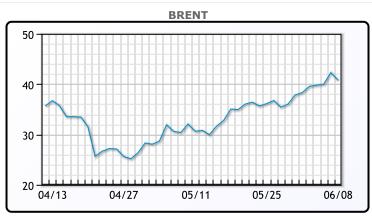

# MARKET DAILY

http://www.pflpetroleum.com 1865 Veterans Park Dr. Suite 303 Naples, Florida 34109 Phone: 239-390-2885 Fax: 239-949-0611 Jun 8, 2020 6:01 PM

| Major Energy Futures |        |       |  |  |  |
|----------------------|--------|-------|--|--|--|
| Settle Change        |        |       |  |  |  |
| Brent                | 40.8   | 0     |  |  |  |
| Gas Oil              | 330    | 28    |  |  |  |
| Natural Gas          | 1.789  | -0.04 |  |  |  |
| RBOB                 | 119.5  | 6.46  |  |  |  |
| ULSD                 | 112.13 | 7.65  |  |  |  |
| WTI                  | 38.19  | -1.37 |  |  |  |

| Mar | Kot Co | mment | D FV/ |
|-----|--------|-------|-------|
| Mai |        |       | Laiv  |
|     |        |       |       |

Oil prices came off today despite weekend news of the OPEC+ extension that extended the historic 9.6MM/bpd cuts through July. On area to note is the weak crack spreads prevalent lately in the market. The crack spread for refined products in the US was \$9 last week, compared to \$21 at this time last year. Higher crude costs without increased returns for refined products suggests that crude demand growth is not keeping up with the growth in prices. Refiners are already facing weak margins and the latest upticks in crude prices are making it worse. "Very poor refining margins and the recent sharp decline in U.S. crude bases now comfort us in our sequentially bearish outlook," analysts at Goldman Sachs wrote this week. They see Brent pulling back to \$35 per barrel in the coming weeks, compared to spot prices at \$43. To add further pressure to refiners, the Saudis are raising their official selling price to all customers, adding \$5-\$7/bbl for Asian customers. China saw a massive rebound in crude imports in May with a record 11.3 million barrels per day, an increase of 13% from April. But analysts question whether that's real consumption or just opportunistic buying from Chinese refiners taking advantage of cheaper crude. "My view is that it is the latter," said ING's Patterson. "They've taken advantage of the lower prices we've seen in the last couple of months in order to stock up on oil." WTI traded down \$1.37 or -3.46% to close at \$38.18. Brent traded