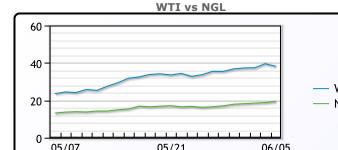

e

**MB NON** 

|                  | Last | Week Ago | Month Ago |
|------------------|------|----------|-----------|
| Butane           | 57   | 51.5     | 38.75     |
| IsoButane        | 58   | 52.5     | 39        |
| Natural Gasoline | 40.5 | 44.5     | 54        |
| Propane          | 52.5 | 46.25    | 37        |



## **EDMONTON**

|         | Last  | Week Ago | Month Ago |  |  |  |
|---------|-------|----------|-----------|--|--|--|
| Propane | 44.88 | 40       | 35.5      |  |  |  |
| SADNIA  |       |          |           |  |  |  |

| SARNIA  |       |                     |    |  |  |  |  |  |
|---------|-------|---------------------|----|--|--|--|--|--|
|         | Last  | Last Week Ago Month |    |  |  |  |  |  |
| Propane | 74.25 | 72                  | 61 |  |  |  |  |  |



| 60                |       |
|-------------------|-------|
| 40-               |       |
|                   | — WTI |
| 20 -              | — NGL |
| 0                 |       |
| 05/07 05/21 06/05 |       |
|                   |       |

|      | FX      |        | RATES    |        |         | EQUITIES |          |         |
|------|---------|--------|----------|--------|---------|----------|----------|---------|
|      | Last    | Change |          | Last   | Change  |          | Last     | Change  |
| CAD  | 1.3383  | 0.0001 | US 2yr   | 0.2261 | 0.0199  | Nasdaq   | 9924.745 | 110.664 |
| DXY  | 96.709  | -0.228 | US 10yr  | 0.8752 | -0.0199 | TSX      | 961.68   | 4.8704  |
| Gold | 1698.54 | 0.01   | CAN 10yr | 0.676  | -0.053  | S&P 500  | 3232.39  | 38.46   |
|      |