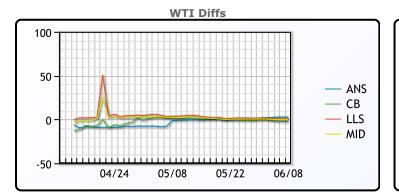

## **Crude & Product Markets**

CRUDE

|     | Last  | Week Ago | Month Ago |
|-----|-------|----------|-----------|
| ANS | 41.09 | 37.19    | 23.73     |
| BLS | 35.89 | 34.94    | 25.83     |
| LLS | 39.59 | 37.04    | 28.73     |
| Mid | 38.34 | 35.99    | 26.98     |
| WTI | 38.19 | 35.44    | 24.48     |