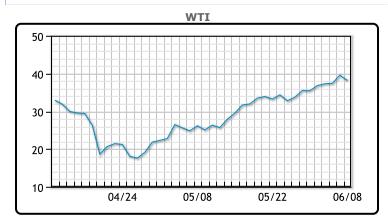

| Mar | Kot Co | mment | D FV/ |
|-----|--------|-------|-------|
| Mai |        |       | Laiv  |
|     |        |       |       |

Oil prices came off today despite weekend news of the OPEC+ extension that extended the historic 9.6MM/bpd cuts through July. On area to note is the weak crack spreads prevalent lately in the market. The crack spread for refined products in the US was \$9 last week, compared to \$21 at this time last year. Higher crude costs without increased returns for refined products suggests that crude demand growth is not keeping up with the growth in prices. Refiners are already facing weak margins and the latest upticks in crude prices are making it worse. "Very poor refining margins and the recent sharp decline in U.S. crude bases now comfort us in our sequentially bearish outlook," analysts at Goldman Sachs wrote this week. They see Brent pulling back to \$35 per barrel in the coming weeks, compared to spot prices at \$43. To add further pressure to refiners, the Saudis are raising their official selling price to all customers, adding \$5-\$7/bbl for Asian customers. China saw a massive rebound in crude imports in May with a record 11.3 million barrels per day, an increase of 13% from April. But analysts question whether that's real consumption or just opportunistic buying from Chinese refiners taking advantage of cheaper crude. "My view is that it is the latter," said ING's Patterson. "They've taken advantage of the lower prices we've seen in the last couple of months in order to stock up on oil." WTI traded down \$1.37 or -3.46% to close at \$38.18. Brent traded

## **Crude & Product Markets**

CRUDE

|     | Last  | Week Ago | Month Ago |
|-----|-------|----------|-----------|
| ANS | 41.09 | 37.19    | 23.73     |
| BLS | 35.89 | 34.94    | 25.83     |
| LLS | 39.59 | 37.04    | 28.73     |
| Mid | 38.34 | 35.99    | 26.98     |
| WTI | 38.19 | 35.44    | 24.48     |