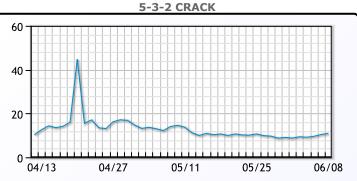

| Mar | Kot Co | mment | D FV/ |
|-----|--------|-------|-------|
| Mai |        |       | Laiv  |
|     |        |       |       |

Oil prices came off today despite weekend news of the OPEC+ extension that extended the historic 9.6MM/bpd cuts through July. On area to note is the weak crack spreads prevalent lately in the market. The crack spread for refined products in the US was \$9 last week, compared to \$21 at this time last year. Higher crude costs without increased returns for refined products suggests that crude demand growth is not keeping up with the growth in prices. Refiners are already facing weak margins and the latest upticks in crude prices are making it worse. "Very poor refining margins and the recent sharp decline in U.S. crude bases now comfort us in our sequentially bearish outlook," analysts at Goldman Sachs wrote this week. They see Brent pulling back to \$35 per barrel in the coming weeks, compared to spot prices at \$43. To add further pressure to refiners, the Saudis are raising their official selling price to all customers, adding \$5-\$7/bbl for Asian customers. China saw a massive rebound in crude imports in May with a record 11.3 million barrels per day, an increase of 13% from April. But analysts question whether that's real consumption or just opportunistic buying from Chinese refiners taking advantage of cheaper crude. "My view is that it is the latter," said ING's Patterson. "They've taken advantage of the lower prices we've seen in the last couple of months in order to stock up on oil." WTI traded down \$1.37 or -3.46% to close at \$38.18. Brent traded