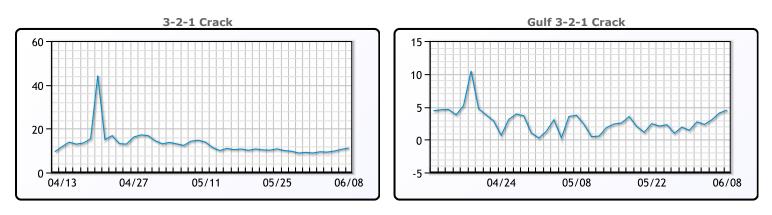

| Mar | Kot Co | mment | D FV/ |
|-----|--------|-------|-------|
| Mai |        |       | Laiv  |
|     |        |       |       |

Oil prices came off today despite weekend news of the OPEC+ extension that extended the historic 9.6MM/bpd cuts through July. On area to note is the weak crack spreads prevalent lately in the market. The crack spread for refined products in the US was \$9 last week, compared to \$21 at this time last year. Higher crude costs without increased returns for refined products suggests that crude demand growth is not keeping up with the growth in prices. Refiners are already facing weak margins and the latest upticks in crude prices are making it worse. "Very poor refining margins and the recent sharp decline in U.S. crude bases now comfort us in our sequentially bearish outlook," analysts at Goldman Sachs wrote this week. They see Brent pulling back to \$35 per barrel in the coming weeks, compared to spot prices at \$43. To add further pressure to refiners, the Saudis are raising their official selling price to all customers, adding \$5-\$7/bbl for Asian customers. China saw a massive rebound in crude imports in May with a record 11.3 million barrels per day, an increase of 13% from April. But analysts question whether that's real consumption or just opportunistic buying from Chinese refiners taking advantage of cheaper crude. "My view is that it is the latter," said ING's Patterson. "They've taken advantage of the lower prices we've seen in the last couple of months in order to stock up on oil." WTI traded down \$1.37 or -3.46% to close at \$38.18. Brent traded