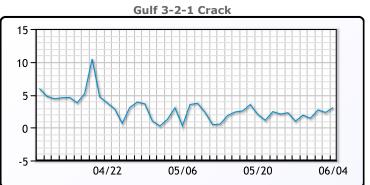

# **Crude & Product Markets**

originally anticipated.

## **CRUDE**

|     | Last  | Week Ago | Month Ago |
|-----|-------|----------|-----------|
| ANS | 40.21 | 35.46    | 12.04     |
| BLS | 35.26 | 32.46    | 22.89     |
| LLS | 38.71 | 35.46    | 25.39     |
| Mid | 37.31 | 34.36    | 23.39     |
| WTI | 37.41 | 33.71    | 20.39     |

## **PRODUCTS**

|           | Last   | Week Ago | Month Ago |
|-----------|--------|----------|-----------|
| Gulf RBOB | 108.53 | 96.85    | 76.78     |
| Gulf ULSD | 97.91  | 88.51    | 70.68     |
| NYH RBOB  | 110.53 | 95.85    | 75.65     |
| NYH ULSD  | 103.91 | 90.43    | 74.56     |
| USGC 3%   | 32.38  | 27.63    | 17.38     |