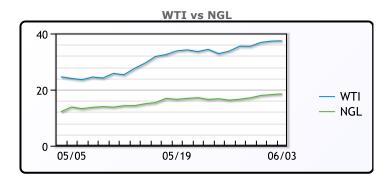

## **CRUDE**

|     | Last  | Week Ago | Month Ago |
|-----|-------|----------|-----------|
| ANS | 40.21 | 35.46    | 12.04     |
| BLS | 35.26 | 32.46    | 22.89     |
| LLS | 38.71 | 35.46    | 25.39     |
| Mid | 37.31 | 34.36    | 23.39     |
| WTI | 37.41 | 33.71    | 20.39     |

#### NGLs

#### MB

|                  | Last  | Week Ago | Month Ago |
|------------------|-------|----------|-----------|
| Butane           | 53.5  | 46.5     | 28.5      |
| IsoButane        | 56.5  | 49       | 29.625    |
| Natural Gasoline | 69.25 | 59       | 36.75     |
| Propane          | 50.5  | 45.625   | 33.75     |