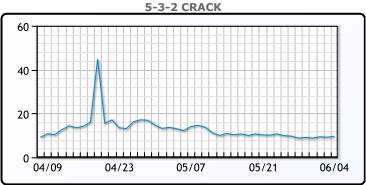

ne stockpiles swelled

suggesting that fuel consumption isn't recovering at the rate

**Market Commentary** 

# **Crude & Product Markets**

originally anticipated.





## **CRUDE**

|     | Last  | Week Ago | Month Ago |
|-----|-------|----------|-----------|
| ANS | 40.21 | 35.46    | 12.04     |
| BLS | 35.26 | 32.46    | 22.89     |
| LLS | 38.71 | 35.46    | 25.39     |
| Mid | 37.31 | 34.36    | 23.39     |
| WTI | 37.41 | 33.71    | 20.39     |

## **PRODUCTS**

|           | Last   | Week Ago | Month Ago |
|-----------|--------|----------|-----------|
| Gulf RBOB | 108.53 | 96.85    | 76.78     |
| Gulf ULSD | 97.91  | 88.51    | 70.68     |
| NYH RBOB  | 110.53 | 95.85    | 75.65     |
| NYH ULSD  | 103.91 | 90.43    | 74.56     |
| USGC 3%   | 32.38  | 27.63    | 17.38     |









#### NGLs

#### MB

|                  | Last  | Week Ago | Month Ago |
|------------------|-------|----------|-----------|
| Butane           | 53.5  | 46.5     | 28.5      |
| IsoButane        | 56.5  | 49       | 29.625    |
| Natural Gasoline | 69.25 | 59       | 36.75     |
| Propane          | 50.5  | 45.625   | 33.75     |

# **MB NON**

|                  | Last | Week Ago | Month Ago |
|------------------|------|----------|-----------|
| Butane           | 55.5 | 48.5     | 31.5      |
| IsoButane        | 56.5 | 49       | 29.625    |
| Natural Gasoline | 49   | 48.5     | 41        |
| Propane          | 49.5 | 44.5     | 33        |

#### **CONWAY**

|                  | Last   | Week Ago | Month Ago |
|------------------|--------|----------|-----------|
| Butane