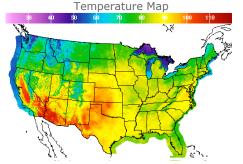

# **Weather Data**

| City         | HIGH °F | LOW °F |
|--------------|---------|--------|
| Calgary      | 56      | 49     |
| Conway       | 78      | 56     |
| Cushing      | 94      | 73     |
| Denver       | 78      | 72     |
| Houston      | 93      | 81     |
| Mont Belvieu | 88      | 78     |
| Sarnia       | 77      | 63     |
| Williston    | 72      | 58     |