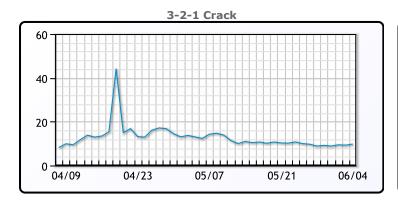

# **Crude & Product Markets**

originally anticipated.

## **CRUDE**

|     | Last  | Week Ago | Month Ago |
|-----|-------|----------|-----------|
| ANS | 40.21 | 35.46    | 12.04     |
| BLS | 35.26 | 32.46    | 22.89     |
| LLS | 38.71 | 35.46    | 25.39     |
| Mid | 37.31 | 34.36    | 23.39     |
| WTI | 37.41 | 33.71    | 20.39     |

## **PRODUCTS**

|           | Last   | Week Ago | Month Ago |
|-----------|--------|----------|-----------|
| Gulf RBOB | 108.53 | 96.85    | 76.78     |
| Gulf ULSD | 97.91  | 88.51    | 70.68     |
| NYH RBOB  | 110.53 | 95.85    | 75.65     |
| NYH ULSD  | 103.91 | 90.43    | 74.56     |
| USGC 3%   | 32.38  | 27.63    | 17.38     |