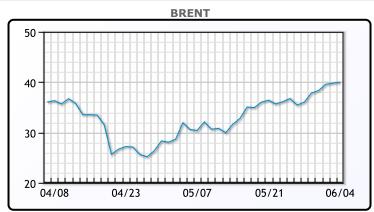

## **CRUDE**

|     | Last  | Week Ago | Month Ago |
|-----|-------|----------|-----------|
| ANS | 40.21 | 35.46    | 12.04     |
| BLS | 35.26 | 32.46    | 22.89     |
| LLS | 38.71 | 35.46    | 25.39     |
| Mid | 37.31 | 34.36    | 23.39     |
| WTI | 37.41 | 33.71    | 20.39     |