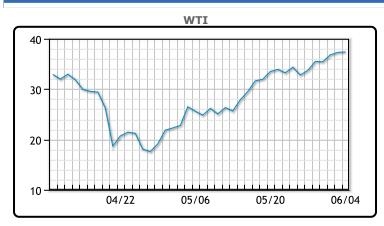

## **CRUDE**

|     | Last  | Week Ago | Month Ago |
|-----|-------|----------|-----------|
| ANS | 40.21 | 35.46    | 12.04     |
| BLS | 35.26 | 32.46    | 22.89     |
| LLS | 38.71 | 35.46    | 25.39     |
| Mid | 37.31 | 34.36    | 23.39     |
| WTI | 37.41 | 33.71    | 20.39     |