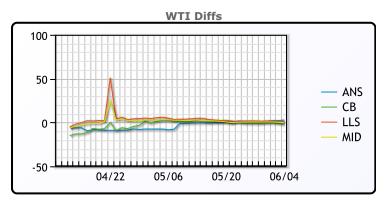

## **CRUDE**

|     | Last  | Week Ago | Month Ago |
|-----|-------|----------|-----------|
| ANS | 40.21 | 35.46    | 12.04     |
| BLS | 35.26 | 32.46    | 22.89     |
| LLS | 38.71 | 35.46    | 25.39     |
| Mid | 37.31 | 34.36    | 23.39     |
| WTI | 37.41 | 33.71    | 20.39     |