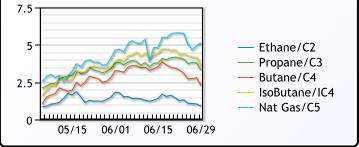

| MB                      |       |       |       |  |  |  |  |
|-------------------------|-------|-------|-------|--|--|--|--|
| Last Week Ago Month Ago |       |       |       |  |  |  |  |
| Butane                  | 41.75 | 49.75 | 47.25 |  |  |  |  |
| IsoButane               | 50.25 | 56.75 | 50.25 |  |  |  |  |
| Natural Gasoline        | 73.75 | 80.5  | 63    |  |  |  |  |
| Propane                 | 46    | 51.5  | 46.75 |  |  |  |  |

**MB NON** 

|                  | Last  | Week Ago | Month Ago |
|------------------|-------|----------|-----------|
| Butane           | 46.25 | 54.25    | 49.75     |
| IsoButane        | 50.25 | 56.75    | 50.25     |
| Natural Gasoline | 34    | 40       | 49        |
| Propane          | 45.25 | 51.88    | 46.25     |