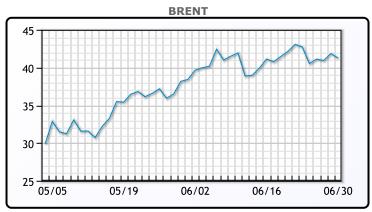

|        | -          |
|--------|------------|
| Market | Commentary |
| market | Commentary |

Oil prices dipped slightly today as the market balances recovering fuel demand with the potential ramifications of a continued uptick in virus cases. "Sustaining the independent show of gasoline strength will be challenged by coronavirus headlines where news has seen a definite negative shift in recent weeks," Jim Ritterbusch, president of Ritterbusch and Associates said in a report. Super majors such as Shell and BP are taking big non cash write-downs on their books forecasting a lower oil price environment than previously anticipated. BP estimates the write down will be as large as \$17.5 billion and Shell is warning of a \$22 billon hit. WTI traded down \$.43 or -1.08% to close at \$39.27. Brent traded down \$.58 or -1.39% to close at \$41.27.