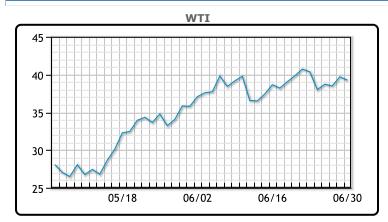

## CRUDE

|     | Last  | Week Ago | Month Ago |
|-----|-------|----------|-----------|
| ANS | 42.87 | 44.02    | 36.49     |
| BLS | 37.67 | 38.12    | 34.24     |
| LLS | 40.57 | 41.27    | 36.94     |
| Mid | 39.22 | 40.12    | 35.94     |
| WTI | 39.27 | 40.27    | 35.49     |

|        | -          |
|--------|------------|
| Market | Commentary |
| market | Commentary |

Oil prices dipped slightly today as the market balances recovering fuel demand with the potential ramifications of a continued uptick in virus cases. "Sustaining the independent show of gasoline strength will be challenged by coronavirus headlines where news has seen a definite negative shift in recent weeks," Jim Ritterbusch, president of Ritterbusch and Associates said in a report. Super majors such as Shell and BP are taking big non cash write-downs on their books forecasting a lower oil price environment than previously anticipated. BP estimates the write down will be as large as \$17.5 billion and Shell is warning of a \$22 billon hit. WTI traded down \$.43 or -1.08% to close at \$39.27. Brent traded down \$.58 or -1.39% to close at \$41.27.