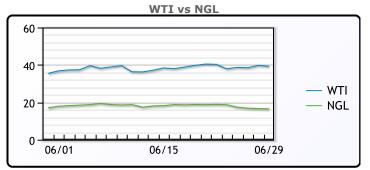

## CRUDE

|     | Last  | Week Ago | Month Ago |
|-----|-------|----------|-----------|
| ANS | 42.87 | 44.02    | 36.49     |
| BLS | 37.67 | 38.12    | 34.24     |
| LLS | 40.57 | 41.27    | 36.94     |
| Mid | 39.22 | 40.12    | 35.94     |
| WTI | 39.27 | 40.27    | 35.49     |