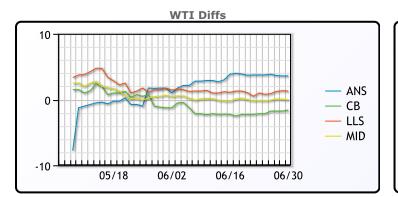

## CRUDE

|     | Last  | Week Ago | Month Ago |
|-----|-------|----------|-----------|
| ANS | 42.87 | 44.02    | 36.49     |
| BLS | 37.67 | 38.12    | 34.24     |
| LLS | 40.57 | 41.27    | 36.94     |
| Mid | 39.22 | 40.12    | 35.94     |
| WTI | 39.27 | 40.27    | 35.49     |