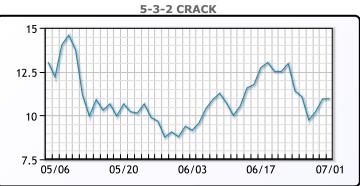

is warning of a \$22 billon hit. WTI traded down \$.43 or -1.08% to close at \$39.27. Brent traded down \$.58 or -1.39% to close at \$41.27.

## **Crude & Product Markets**



## CRUDE

|     | Last  | Week Ago | Month Ago |
|-----|-------|----------|-----------|
| ANS | 42.87 | 44.02    | 36.49     |
| BLS | 37.67 | 38.12    | 34.24     |
| LLS | 40.57 | 41.27    | 36.94     |
| Mid | 39.22 | 40.12    | 35.94     |
| WTI | 39.27 | 40.27    | 35.49     |





## PRODUCTS

|           | Last   | Week Ago | Month Ago |
|-----------|--------|----------|-----------|
| Gulf RBOB | 116.65 | 125.83   | 100.85    |
| Gulf ULSD | 113.28 | 116.35   | 94.54     |
| NYH RBOB  | 120.65 | 129.19   | 98.59     |
| NYH ULSD  | 118.28 | 120.55   | 94.85     |
| USGC 3%   | 33.13  | 35.63    | 28.63     |



# This report has been prepared by PFL Petroleum Limited personnel for your information only and the views expressed are intended to provide market commentary and are not recommendations. This report is not an offer to sell or a solicitation of any offer to buy any security. The information contained herein has been compiled by PFL from sources believed to be reliable, but no representation or warranty, express or implied, is made by PFL Petroleum Limited, its affiliates or any other person as to its accuracy, completeness or correctness. Copyright 2017 PFL Petroleum Limited. All Rights Reserved





| MB                      |       |       |       |  |  |  |  |
|-------------------------|-------|-------|-------|--|--|--|--|
| Last Week Ago Month Ago |       |       |       |  |  |  |