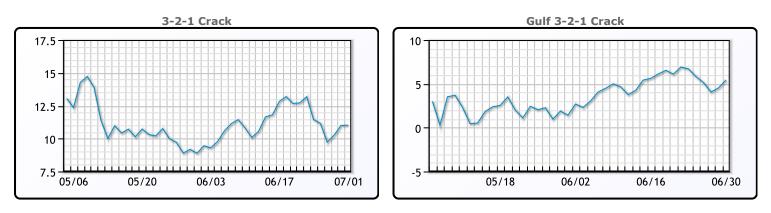

## CRUDE

|     | Last  | Week Ago | Month Ago |
|-----|-------|----------|-----------|
| ANS | 42.87 | 44.02    | 36.49     |
| BLS | 37.67 | 38.12    | 34.24     |
| LLS | 40.57 | 41.27    | 36.94     |
| Mid | 39.22 | 40.12    | 35.94     |
| WTI | 39.27 | 40.27    | 35.49     |

## PRODUCTS

|           | Last   | Week Ago | Month Ago |
|-----------|--------|----------|-----------|
| Gulf RBOB | 116.65 | 125.83   | 100.85    |
| Gulf ULSD | 113.28 | 116.35   | 94.54     |
| NYH RBOB  | 120.65 | 129.19   | 98.59     |
| NYH ULSD  | 118.28 | 120.55   | 94.85     |
| USGC 3%   | 33.13  | 35.63    | 28.63     |