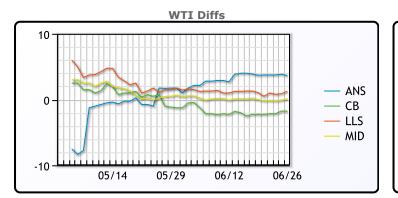

### CRUDE

|     | Last  | Week Ago | Month Ago |
|-----|-------|----------|-----------|
| ANS | 42.14 | 43.45    | 36.05     |
| BLS | 36.74 | 37.5     | 33.35     |
| LLS | 39.74 | 40.8     | 35.85     |
| Mid | 38.59 | 39.75    | 34.8      |
| WTI | 38.49 | 39.75    | 34.35     |