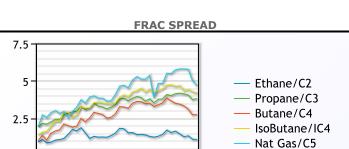

|                  | 1      | МВ       |           |
|------------------|--------|----------|-----------|
|                  | Last   | Week Ago | Month Ago |
| Butane           | 42.625 | 50.25    | 47        |
| IsoButane        | 50.625 | 57       | 50.5      |
| Natural Gasoline | 67.25  | 78       | 60.25     |
| Propane          | 47.25  | 51.375   | 45.625    |

**MB NON** 

|                  | Last   | Week Ago | Month Ago |
|------------------|--------|----------|-----------|
| Butane           | 47.125 | 54.75    | 49        |
| IsoButane        | 50.625 | 57       | 50.5      |
| Natural Gasoline | 24.5   | 43.5     | 55.75     |
| Propane          | 48     | 51       | 45.25     |

#### CONWAY Week Ago Month Ago Last Butane 46.75 54.25 46 58 IsoButane 87.5 84 77 Natural Gasoline 55.5 75.5 Propane 47.25 49.75 45.125

### EDMONTON

|         | Last | Week Ago | Month Ago |
|---------|------|----------|-----------|
| Propane | 32.5 | 37.25    | 45        |
|         | SA   | RNTA     |           |

|         | JAI  |          |           |
|---------|------|----------|-----------|
|         | Last | Week Ago | Month Ago |
| Propane | 67   | 73.75    | 74.5      |