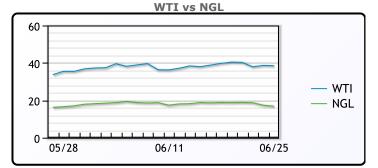

### CRUDE

|     | Last  | Week Ago | Month Ago |
|-----|-------|----------|-----------|
| ANS | 42.14 | 43.45    | 36.05     |
| BLS | 36.74 | 37.5     | 33.35     |
| LLS | 39.74 | 40.8     | 35.85     |
| Mid | 38.59 | 39.75    | 34.8      |
| WTI | 38.49 | 39.75    | 34.35     |

|                  | 1      | МВ       |           |
|------------------|--------|----------|-----------|
|                  | Last   | Week Ago | Month Ago |
| Butane           | 42.625 | 50.25    | 47        |
| IsoButane        | 50.625 | 57       | 50.5      |
| Natural Gasoline | 67.25  | 78       | 60.25     |
| Propane          | 47.25  | 51.375   | 45.625    |

**MB NON** 

|                  | Last   | Week Ago | Month Ago |
|------------------|--------|----------|-----------|
| Butane           | 47.125 | 54.75    | 49        |
| IsoButane        | 50.625 | 57       | 50.5      |
| Natural Gasoline | 24.5   | 43.5     | 55.75     |
| Propane          | 48     | 51       | 45.25     |