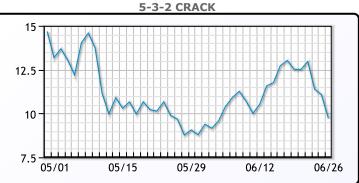

|

### **Crude & Product Markets**



### CRUDE

|     | Last  | Week Ago | Month Ago |
|-----|-------|----------|-----------|
| ANS | 42.14 | 43.45    | 36.05     |
| BLS | 36.74 | 37.5     | 33.35     |
| LLS | 39.74 | 40.8     | 35.85     |
| Mid | 38.59 | 39.75    | 34.8      |
| WTI | 38.49 | 39.75    | 34.35     |





### PRODUCTS

|           | Last   | Week Ago | Month Ago |
|-----------|--------|----------|-----------|
| Gulf RBOB | 112.19 | 121.41   | 100.48    |
| Gulf ULSD | 109.57 | 117.01   | 96.04     |
| NYH RBOB  | 115.08 | 126.41   | 100.89    |
| NYH ULSD  | 113.63 | 121.51   | 96.83     |
| USGC 3%   | 32.88  | 34.38    | 28.38     |



## This report has been prepared by PFL Petroleum Limited personnel for your information only and the views expressed are intended to provide market commentary and are not recommendations. This report is not an offer to sell or a solicitation of any offer to buy any security. The information contained herein has been compiled by PFL from sources believed to be reliable, but no representation or warranty, express or implied, is made by PFL Petroleum Limited, its affiliates or any other person as to its accuracy, completeness or correctness. Copyright 2017 PFL Petroleum Limited. All Rights Reserved





|                  | 1      | МВ       |           |
|------------------|--------|----------|-----------|
|                  | Last   | Week Ago | Month Ago |
| Butane           | 42.625 |