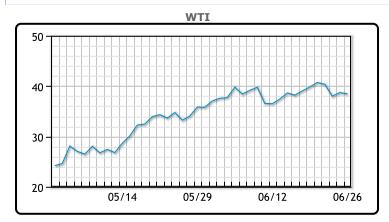

| Market Commentary                                                                                                                                                                                                                                                                                                                                                                                                                                                                                                                                                                                                                                                                                                                                                                                                                                                                                                                                                                                                                                                                                                                                                                                                                                                                                                  |
|--------------------------------------------------------------------------------------------------------------------------------------------------------------------------------------------------------------------------------------------------------------------------------------------------------------------------------------------------------------------------------------------------------------------------------------------------------------------------------------------------------------------------------------------------------------------------------------------------------------------------------------------------------------------------------------------------------------------------------------------------------------------------------------------------------------------------------------------------------------------------------------------------------------------------------------------------------------------------------------------------------------------------------------------------------------------------------------------------------------------------------------------------------------------------------------------------------------------------------------------------------------------------------------------------------------------|
| Oil prices dipped slightly for the day posting a negative week for 2 out of the last 3. As virus cases appear to be on the rise in states like Florida, California, and Texas, the market is worried about the negative effects on fuel demand as these are some of the US most populous states. Whether or not a new lockdown is imposed in various states or regions, there are worries that the psychological impact will lead to less travel and commuting regardless. "Employers are delaying the return of their employees back to the office and that will impact the return of gasoline demand," said Andrew Lipow, president of Lipow Oil Associates. The market is also wary of increased US output as inventories remain at record levels. A survey of executives in the top U.S. oil and gas producing region by the Dallas Federal Reserve Bank found more than half of executives who cut production expect to resume some output by the end of Jul. Two leading oil price reporting agencies are launching benchmarks to rival WTI. Argus and S&P are both creating indexes that would reflect the value of waterborne light sweet supplied from the traditional landlocked system in Cushing. WTI traded down \$.23 or59% to close at \$38.49. Brent traded down \$.03 or073% to close at \$41.02. |
| +                                                                                                                                                                                                                                                                                                                                                                                                                                                                                                                                                                                                                                                                                                                                                                                                                                                                                                                                                                                                                                                                                                                                                                                                                                                                                                                  |

### CRUDE

|     | Last  | Week Ago | Month Ago |
|-----|-------|----------|-----------|
| ANS | 42.14 | 43.45    | 36.05     |
| BLS | 36.74 | 37.5     | 33.35     |
| LLS | 39.74 | 40.8     | 35.85     |
| Mid | 38.59 | 39.75    | 34.8      |
| WTI | 38.49 | 39.75    | 34.35     |