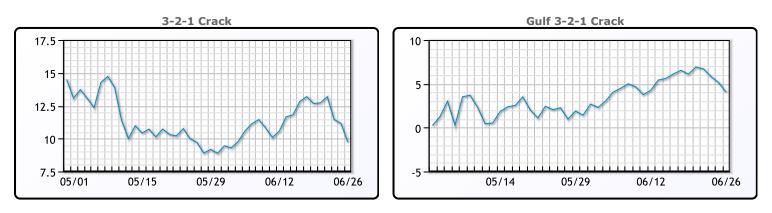

### **Crude & Product Markets**

### CRUDE

|     | Last  | Week Ago | Month Ago |
|-----|-------|----------|-----------|
| ANS | 42.14 | 43.45    | 36.05     |
| BLS | 36.74 | 37.5     | 33.35     |
| LLS | 39.74 | 40.8     | 35.85     |
| Mid | 38.59 | 39.75    | 34.8      |
| WTI | 38.49 | 39.75    | 34.35     |

### PRODUCTS

|           | Last   | Week Ago | Month Ago |
|-----------|--------|----------|-----------|
| Gulf RBOB | 112.19 | 121.41   | 100.48    |
| Gulf ULSD | 109.57 | 117.01   | 96.04     |
| NYH RBOB  | 115.08 | 126.41   | 100.89    |
| NYH ULSD  | 113.63 | 121.51   | 96.83     |
| USGC 3%   | 32.88  | 34.38    | 28.38     |