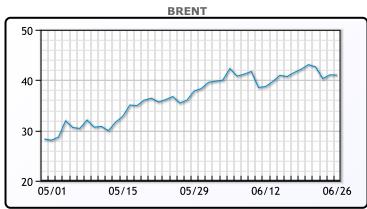

| Market Commentary                                                                                                                                                                                                                                                                                                                                                                                                                                                                                                                                                                                                                                                                                                                                                                                                                                                                                                                                                                                                                                                                                                                                                                                                                                                                                                  |
|--------------------------------------------------------------------------------------------------------------------------------------------------------------------------------------------------------------------------------------------------------------------------------------------------------------------------------------------------------------------------------------------------------------------------------------------------------------------------------------------------------------------------------------------------------------------------------------------------------------------------------------------------------------------------------------------------------------------------------------------------------------------------------------------------------------------------------------------------------------------------------------------------------------------------------------------------------------------------------------------------------------------------------------------------------------------------------------------------------------------------------------------------------------------------------------------------------------------------------------------------------------------------------------------------------------------|
| Oil prices dipped slightly for the day posting a negative week for 2 out of the last 3. As virus cases appear to be on the rise in states like Florida, California, and Texas, the market is worried about the negative effects on fuel demand as these are some of the US most populous states. Whether or not a new lockdown is imposed in various states or regions, there are worries that the psychological impact will lead to less travel and commuting regardless. "Employers are delaying the return of their employees back to the office and that will impact the return of gasoline demand," said Andrew Lipow, president of Lipow Oil Associates. The market is also wary of increased US output as inventories remain at record levels. A survey of executives in the top U.S. oil and gas producing region by the Dallas Federal Reserve Bank found more than half of executives who cut production expect to resume some output by the end of Jul. Two leading oil price reporting agencies are launching benchmarks to rival WTI. Argus and S&P are both creating indexes that would reflect the value of waterborne light sweet supplied from the traditional landlocked system in Cushing. WTI traded down \$.23 or59% to close at \$38.49. Brent traded down \$.03 or073% to close at \$41.02. |
| +                                                                                                                                                                                                                                                                                                                                                                                                                                                                                                                                                                                                                                                                                                                                                                                                                                                                                                                                                                                                                                                                                                                                                                                                                                                                                                                  |