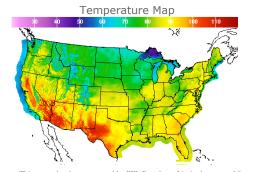

# **Weather Data**

| City         | HIGH °F | LOW °F |
|--------------|---------|--------|
| Calgary      | 75      | 60     |
| Conway       | 66      | 54     |
| Cushing      | 89      | 72     |
| Denver       | 80      | 72     |
| Houston      | 81      | 74     |
| Mont Belvieu | 79      | 73     |
| Sarnia       | 77      | 67     |
| Williston    | 71      | 57     |