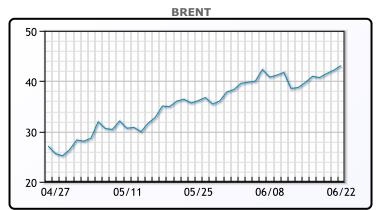

# **Market Commentary**

WTI settled above \$40 for the first time since March as rig count data in the US and Canada shows active rigs continued to plummet. Both Brent and WTI rose about 9% last week, supported by a recovery in fuel demand as lockdowns eased and economic activity resumed. Gains were capped however by resurging fears of a second wave of the Coronavirus amid ballooning cases in parts of the United States. For the first time in 3 months, Enbridge will apportion its 3MM/bpd mainline pipe system out of Canada for heavys directed at Regina, SK. The mainline had previously been apportioned for 30 consecutive months and excess capacity on the line is an absolute rarity. This is just the latest bullish development in the resurgence of oil demand as Canada's largest export system is notoriously congested. WTI traded up \$.90 or 2.26% to close at \$40.73. Brent traded up \$.89 or 2.11% to close at \$43.08.

## **CRUDE**

|     | Last  | Week Ago | Month Ago |
|-----|-------|----------|-----------|
| ANS | 44.21 | 40.97    | 35.3      |
| BLS | 38.21 | 35.32    | 34.3      |
| LLS | 40.96 | 38.37    | 34.65     |
| Mid | 40.26 | 37.22    | 33.8      |
| WTI | 40.46 | 37.12    | 33.55     |