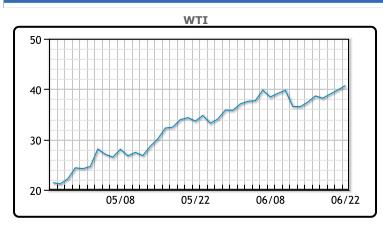

# **Market Commentary**

WTI settled above \$40 for the first time since March as rig count data in the US and Canada shows active rigs continued to plummet. Both Brent and WTI rose about 9% last week, supported by a recovery in fuel demand as lockdowns eased and economic activity resumed. Gains were capped however by resurging fears of a second wave of the Coronavirus amid ballooning cases in parts of the United States. For the first time in 3 months, Enbridge will apportion its 3MM/bpd mainline pipe system out of Canada for heavys directed at Regina, SK. The mainline had previously been apportioned for 30 consecutive months and excess capacity on the line is an absolute rarity. This is just the latest bullish development in the resurgence of oil demand as Canada's largest export system is notoriously congested. WTI traded up \$.90 or 2.26% to close at \$40.73. Brent traded up \$.89 or 2.11% to close at \$43.08.

## **CRUDE**

|     | Last  | Week Ago | Month Ago |
|-----|-------|----------|-----------|
| ANS | 44.21 | 40.97    | 35.3      |
| BLS | 38.21 | 35.32    | 34.3      |
| LLS | 40.96 | 38.37    | 34.65     |
| Mid | 40.26 | 37.22    | 33.8      |
| WTI | 40.46 | 37.12    | 33.55     |