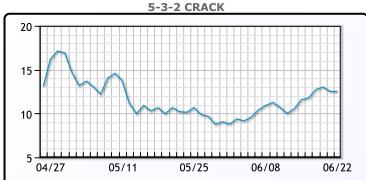

stem is notoriously congested. WTI traded up \$.90 or 2.26% to close at \$40.73. Brent traded up \$.89 or 2.11% to close at \$43.08.

## **Crude & Product Markets**





## **CRUDE**

|     | Last  | Week Ago | Month Ago |
|-----|-------|----------|-----------|
| ANS | 44.21 | 40.97    | 35.3      |
| BLS | 38.21 | 35.32    | 34.3      |
| LLS | 40.96 | 38.37    | 34.65     |
| Mid | 40.26 | 37.22    | 33.8      |
| WTI | 40.46 | 37.12    | 33.55     |

## **PRODUCTS**

|           | Last   | Week Ago | Month Ago |
|-----------|--------|----------|-----------|
| Gulf RBOB | 124.42 | 111.82   | 98.93     |
| Gulf ULSD | 119.32 | 108.2    | 93.36     |
| NYH RBOB  | 128.38 | 115.32   | 100.44    |
| NYH ULSD  | 122.11 | 114.57   | 95.7      |
| USGC 3%   | 35.63  | 32.13    | 27.88     |









## NGLs

## MB

|                  | Last   | Week Ago | Month Ago |
|------------------|--------|----------|-----------|
| Butane           | 50.25  | 52.875   | 41.75     |
| IsoButane        | 57     | 56.5     | 47.5      |
| Natural Gasoline | 79     | 70.5     | 58.25     |
| Propane          | 51.375 | 49.5     | 45.125    |

# **MB NON**

|                  | Last  | Week Ago | Month Ago |
|------------------|-------|----------|-----------|
| Butane           | 54.75 | 55       | 46.75     |
| IsoButane        | 57    | 56.5     | 47.5      |
| Natural Gasoline | 43.5  | 36.25    | 56.25     |
| Propane          | 51.25 | 49.25    | 44.87     |

#### **CONWAY**

|                  | Last  | Week Ago | Month Ago |
|------------------|-------|----------|-----------|
| Butane