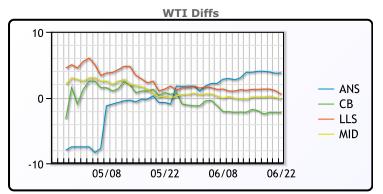

## **CRUDE**

|     | Last  | Week Ago | Month Ago |
|-----|-------|----------|-----------|
| ANS | 44.21 | 40.97    | 35.3      |
| BLS | 38.21 | 35.32    | 34.3      |
| LLS | 40.96 | 38.37    | 34.65     |
| Mid | 40.26 | 37.22    | 33.8      |
| WTI | 40.46 | 37.12    | 33.55     |