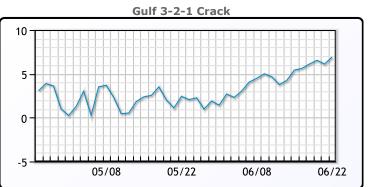

## **PRODUCTS**

|           | Last   | Week Ago | Month Ago |
|-----------|--------|----------|-----------|
| Gulf RBOB | 124.42 | 111.82   | 98.93     |
| Gulf ULSD | 119.32 | 108.2    | 93.36     |
| NYH RBOB  | 128.38 | 115.32   | 100.44    |
| NYH ULSD  | 122.11 | 114.57   | 95.7      |
| USGC 3%   | 35.63  | 32.13    | 27.88     |