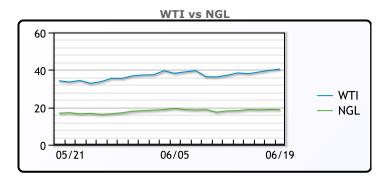

## **CRUDE**

|     | Last  | Week Ago | Month Ago |
|-----|-------|----------|-----------|
| ANS | 44.21 | 40.97    | 35.3      |
| BLS | 38.21 | 35.32    | 34.3      |
| LLS | 40.96 | 38.37    | 34.65     |
| Mid | 40.26 | 37.22    | 33.8      |
| WTI | 40.46 | 37.12    | 33.55     |

## NGLs