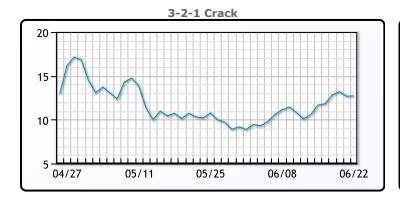

## **CRUDE**

|     | Last  | Week Ago | Month Ago |
|-----|-------|----------|-----------|
| ANS | 44.21 | 40.97    | 35.3      |
| BLS | 38.21 | 35.32    | 34.3      |
| LLS | 40.96 | 38.37    | 34.65     |
| Mid | 40.26 | 37.22    | 33.8      |
| WTI | 40.46 | 37.12    | 33.55     |

## **PRODUCTS**

|           | Last   | Week Ago | Month Ago |
|-----------|--------|----------|-----------|
| Gulf RBOB | 124.42 | 111.82   | 98.93     |
| Gulf ULSD | 119.32 | 108.2    | 93.36     |
| NYH RBOB  | 128.38 | 115.32   | 100.44    |
| NYH ULSD  | 122.11 | 114.57   | 95.7      |
| USGC 3%   | 35.63  | 32.13    | 27.88     |