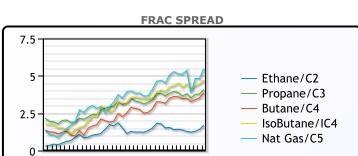

| MB                      |        |       |       |  |  |  |  |
|-------------------------|--------|-------|-------|--|--|--|--|
| Last Week Ago Month Ago |        |       |       |  |  |  |  |
| Butane                  | 53.375 | 54.75 | 36.25 |  |  |  |  |
| IsoButane               | 57.75  | 57.75 | 41.75 |  |  |  |  |
| Natural Gasoline        | 75.25  | 74.75 | 53.25 |  |  |  |  |
| Propane                 | 50.25  | 50.25 | 42    |  |  |  |  |