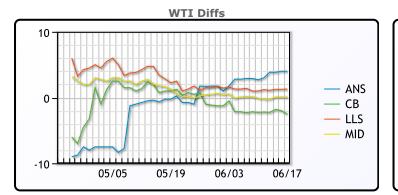

### CRUDE

|     | Last  | Week Ago | Month Ago |
|-----|-------|----------|-----------|
| ANS | 41.96 | 42.3     | 29.18     |
| BLS | 35.46 | 37.35    | 30.43     |
| LLS | 39.26 | 40.6     | 31.68     |
| Mid | 38.06 | 39.5     | 30.73     |
| WTI | 37.96 | 39.6     | 29.43     |