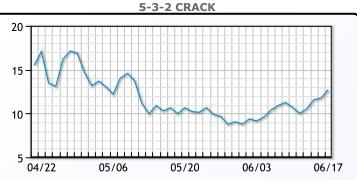

own \$.38 or -.93% to close at \$40.58.

BRENT

# **Crude & Product Markets**

50

40

30

20

04/22



### CRUDE

|     | Last  | Week Ago | Month Ago |
|-----|-------|----------|-----------|
| ANS | 41.96 | 42.3     | 29.18     |
| BLS | 35.46 | 37.35    | 30.43     |
| LLS | 39.26 | 40.6     | 31.68     |
| Mid | 38.06 | 39.5     | 30.73     |
| WTI | 37.96 | 39.6     | 29.43     |



# PRODUCTS

05/20

06/03

06/17

05/06

|           | Last   | Week Ago | Month Ago |
|-----------|--------|----------|-----------|
| Gulf RBOB | 117.28 | 116.61   | 92.77     |
| Gulf ULSD | 117.20 | 111.3    | 85.79     |
| NYH RBOB  | 120.15 | 117.11   | 93.27     |
|           |        |          | 50127     |
| NYH ULSD  | 119.2  | 116.18   | 88.92     |
| USGC 3%   | 32.88  | 34.38    | 24.63     |



# This report has been prepared by PFL Petroleum Limited personnel for your information only and the views expressed are intended to provide market commentary and are not recommendations. This report is not an offer to sell or a solicitation of any offer to buy any security. The information contained herein has been compiled by PFL from sources believed to be reliable, but no representation or warranty, express or implied, is made by PFL Petroleum Limited, its affiliates or any other person as to its accuracy, completeness or correctness. Copyright 2017 PFL Petroleum Limited. All Rights Reserved





| MB                      |        |       |       |  |  |  |  |
|-------------------------|--------|-------|-------|--|--|--|--|
| Last Week Ago Month Ago |        |       |       |  |  |