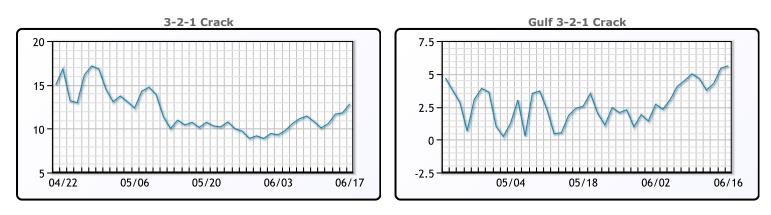

79     |
| NYH RBOB  | 120.15 | 117.11   | 93.27     |
|           |        |          | 50127     |
| NYH ULSD  | 119.2  | 116.18   | 88.92     |
| USGC 3%   | 32.88  | 34.38    | 24.63     |



# This report has been prepared by PFL Petroleum Limited personnel for your information only and the views expressed are intended to provide market commentary and are not recommendations. This report is not an offer to sell or a solicitation of any offer to buy any security. The information contained herein has been compiled by PFL from sources believed to be reliable, but no representation or warranty, express or implied, is made by PFL Petroleum Limited, its affiliates or any other person as to its accuracy, completeness or correctness. Copyright 2017 PFL Petroleum Limited. All Rights Reserved





| MB                      |        |       |       |  |  |  |  |
|-------------------------|--------|-------|-------|--|--|--|--|
| Last Week Ago Month Ago |        |       |       |  |  |  |  |
| Butane                  | 53.375 | 54.75 | 36.25 |  |  |  |  |
| IsoButane               | 57.75  | 57.75 | 41.75 |  |  |  |  |
| Natural Gasoline        | 75.25  | 74.75 | 53.25 |  |  |  |  |
| Propane                 | 50.25  | 50.25 | 42    |  |  |  |  |

**MB NON** 

|                  | Last  | Week Ago | Month Ago |
|------------------|-------|----------|-----------|
| Butane           | 55.5  | 56.25    | 41.25     |
| IsoButane        | 57.75 | 57.75    | 41.75     |
| Natural Gasoline | 38.75 | 45.75    | 52        |
| Propane          | 49.75 | 49.25    | 41.88     |



06/16

06/02