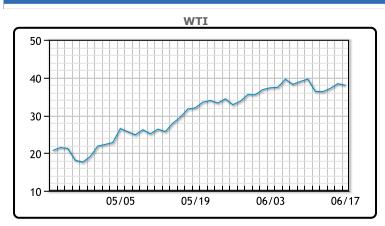

# Market Commentary

US crude inventories grew to a record level for a second straight week as prices were down slightly but mostly flat for the day. US crude oil inventories grew by 1.22MM/bpd (compared to a forecasted build of 784K/bbls) to 539.3 MM/bbls. Gasoline stocks declined by 1.67MM/ bbls (vs. a forecasted decline of 529Kbbls) while Gasoline demand was down 30K bpd to 7.87 MM/bpd. Distillate inventories finally declined following weeks of significant builds as refiners continued to blend Jet Fuel into their distillate pools. "That snapped a 10-week streak of builds, and the market needed that," said Bob Yawger of Mizuho. Distillate inventories decreased by 1.36MM/bbls (vs a forecasted build of 2.16MM/bbls) while demand increased 253K/bpd to 3.56MM/bpd. US crude production was down to its lowest level since Mar. 2018 at 10.5MM/bpd while refinery utilization increased slightly to 73.8%. WTI traded down \$.68 or -1.77% to close at \$37.70. Brent traded down \$.38 or -.93% to close at \$40.58.

### CRUDE

|     | Last  | Week Ago | Month Ago |
|-----|-------|----------|-----------|
| ANS | 41.96 | 42.3     | 29.18     |
| BLS | 35.46 | 37.35    | 30.43     |
| LLS | 39.26 | 40.6     | 31.68     |
| Mid | 38.06 | 39.5     | 30.73     |
| WTI | 37.96 | 39.6     | 29.43     |