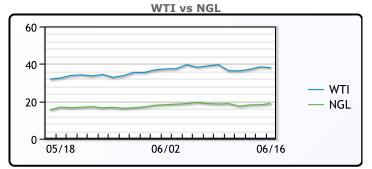

# Market Commentary

US crude inventories grew to a record level for a second straight week as prices were down slightly but mostly flat for the day. US crude oil inventories grew by 1.22MM/bpd (compared to a forecasted build of 784K/bbls) to 539.3 MM/bbls. Gasoline stocks declined by 1.67MM/ bbls (vs. a forecasted decline of 529Kbbls) while Gasoline demand was down 30K bpd to 7.87 MM/bpd. Distillate inventories finally declined following weeks of significant builds as refiners continued to blend Jet Fuel into their distillate pools. "That snapped a 10-week streak of builds, and the market needed that," said Bob Yawger of Mizuho. Distillate inventories decreased by 1.36MM/bbls (vs a forecasted build of 2.16MM/bbls) while demand increased 253K/bpd to 3.56MM/bpd. US crude production was down to its lowest level since Mar. 2018 at 10.5MM/bpd while refinery utilization increased slightly to 73.8%. WTI traded down \$.68 or -1.77% to close at \$37.70. Brent traded down \$.38 or -.93% to close at \$40.58.

### CRUDE

|     | Last  | Week Ago | Month Ago |
|-----|-------|----------|-----------|
| ANS | 41.96 | 42.3     | 29.18     |
| BLS | 35.46 | 37.35    | 30.43     |
| LLS | 39.26 | 40.6     | 31.68     |
| Mid | 38.06 | 39.5     | 30.73     |
| WTI | 37.96 | 39.6     | 29.43     |