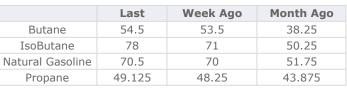

| MB                      |        |       |       |  |  |  |  |
|-------------------------|--------|-------|-------|--|--|--|--|
| Last Week Ago Month Ago |        |       |       |  |  |  |  |
| Butane                  | 53.375 | 54.75 | 36.25 |  |  |  |  |
| IsoButane               | 57.75  | 57.75 | 41.75 |  |  |  |  |
| Natural Gasoline        | 75.25  | 74.75 | 53.25 |  |  |  |  |
| Propane                 | 50.25  | 50.25 | 42    |  |  |  |  |