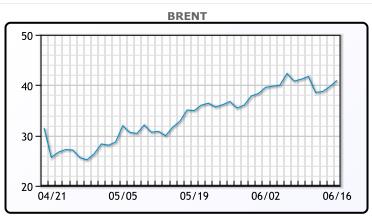

# MARKET DAILY

http://www.pflpetroleum.com 1865 Veterans Park Dr. Suite 303 Naples, Florida 34109 Phone: 239-390-2885 Fax: 239-949-0611 Jun 16, 2020 6:37 PM

| Major Energy Futures |        |        |  |  |  |
|----------------------|--------|--------|--|--|--|
| Settle Change        |        |        |  |  |  |
| Brent                | 40.96  | 0.95   |  |  |  |
| Gas Oil              | 346    | 2      |  |  |  |
| Natural Gas          | 1.614  | -0.062 |  |  |  |
| RBOB                 | 120.73 | 4.14   |  |  |  |
| ULSD                 | 118.22 | 3.56   |  |  |  |
| WTI                  | 38.38  | 0.81   |  |  |  |