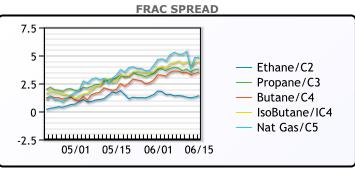

|
| Propane                 | 50.25  | 49.25 | 42    |  |  |  |  |

**MB NON** 

|                  | Last  | Week Ago | Month Ago |  |
|------------------|-------|----------|-----------|--|
| Butane           | 55.75 | 55.25    | 41.25     |  |
| IsoButane        | 58    | 56.75    | 41.75     |  |
| Natural Gasoline | 39    | 39.25    | 52        |  |
| Propane          | 48.75 | 50.5     | 41.88     |  |



### EDMONTON

|         | Last  | Week Ago | Month Ago |  |  |  |  |  |
|---------|-------|----------|-----------|--|--|--|--|--|
| Propane | 38.75 | 43.25    | 43        |  |  |  |  |  |
| SARNIA  |       |          |           |  |  |  |  |  |

|         | Last  | Week Ago | Month Ago |  |
|---------|-------|----------|-----------|--|
| Propane | 73.75 | 75.5     | 70.25     |  |







| FX   |        |        | RATES    |        |        | EQUITIES |          |         |
|------|--------|--------|----------|--------|--------|----------|----------|---------|
|      | Last   | Change |          | Last   | Change |          | Last     | Change  |
| CAD  | 1.3542 | -0.003 | US 2yr   | 0.2012 | 0.0122 | Nasdaq   | 9895.867 | 169.845 |
| DXY  | 97.01  | 0.304  | US 10yr  | 0.7479 | 0.0264 | TSX      | 936      | 10.0403 |
| Gold | 1727.5 | 2.34   | CAN 10yr | 0.551  | 0.032  | S&P 500  | 3124.74  | 58.15   |
|      |        |        |          |        |        |          |          |         |

### **Weather Data**



This report has been prepared by PFL Petroleum Limited personnel for your information only and the views expressed are intended to provide market comment