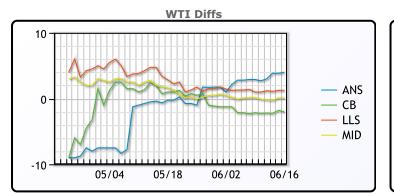

+ Commont

CRUDE

|     | Last  | Week Ago | Month Ago |
|-----|-------|----------|-----------|
| ANS | 42.38 | 41.84    | 29.18     |
| BLS | 36.38 | 36.79    | 30.43     |
| LLS | 39.63 | 39.94    | 31.68     |
| Mid | 38.48 | 39.09    | 30.73     |
| WTI | 38.38 | 38.94    | 29.43     |