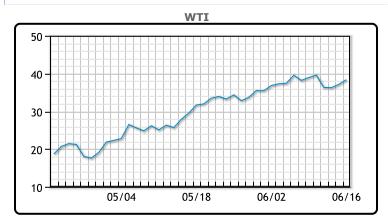

+ Commont

CRUDE

|     | Last  | Week Ago | Month Ago |
|-----|-------|----------|-----------|
| ANS | 42.38 | 41.84    | 29.18     |
| BLS | 36.38 | 36.79    | 30.43     |
| LLS | 39.63 | 39.94    | 31.68     |
| Mid | 38.48 | 39.09    | 30.73     |
| WTI | 38.38 | 38.94    | 29.43     |