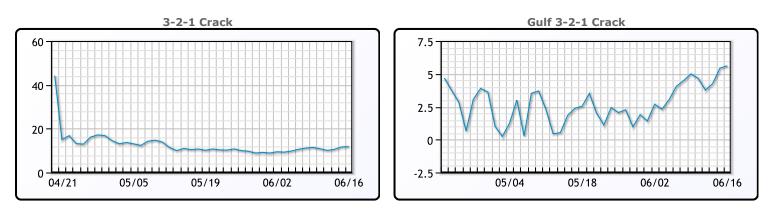

+ Commont

CRUDE

|     | Last  | Week Ago | Month Ago |
|-----|-------|----------|-----------|
| ANS | 42.38 | 41.84    | 29.18     |
| BLS | 36.38 | 36.79    | 30.43     |
| LLS | 39.63 | 39.94    | 31.68     |
| Mid | 38.48 | 39.09    | 30.73     |
| WTI | 38.38 | 38.94    | 29.43     |

### PRODUCTS

|           | Last   | Week Ago | Month Ago |
|-----------|--------|----------|-----------|
| Gulf RBOB | 116.73 | 115.78   | 92.77     |
| Gulf ULSD | 113.35 | 109.35   | 85.79     |
| NYH RBOB  | 119.61 | 117.28   | 93.27     |
| NYH ULSD  | 119.22 | 113.22   | 88.92     |
| USGC 3%   | 33.13  | 33.88    | 24.63     |