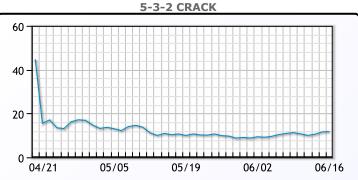

|  |
| RBOB                 | 120.73 | 4.14   |  |  |  |
| ULSD                 | 118.22 | 3.56   |  |  |  |
| WTI                  | 38.38  | 0.81   |  |  |  |

+ Commont





CRUDE

|     | Last  | Week Ago | Month Ago |
|-----|-------|----------|-----------|
| ANS | 42.38 | 41.84    | 29.18     |
| BLS | 36.38 | 36.79    | 30.43     |
| LLS | 39.63 | 39.94    | 31.68     |
| Mid | 38.48 | 39.09    | 30.73     |
| WTI | 38.38 | 38.94    | 29.43     |





### PRODUCTS

|           | Last   | Week Ago | Month Ago |
|-----------|--------|----------|-----------|
| Gulf RBOB | 116.73 | 115.78   | 92.77     |
| Gulf ULSD | 113.35 | 109.35   | 85.79     |
| NYH RBOB  | 119.61 | 117.28   | 93.27     |
| NYH ULSD  | 119.22 | 113.22   | 88.92     |
| USGC 3%   | 33.13  | 33.88    | 24.63     |



## This report has been prepared by PFL Petroleum Limited personnel for your information only and the views expressed are intended to provide market commentary and are not recommendations. This report is not an offer to sell or a solicitation of any offer to buy any security. The information contained herein has been compiled by PFL from sources believed to be reliable, but no representation or warranty, express or implied, is made by PFL Petroleum Limited, its affiliates or any other person as to its accuracy, completeness or correctness. Copyright 2017 PFL Petroleum Limited. All Rights Reserved





| MB                      |        |       |       |  |  |  |  |
|-------------------------|--------|-------|-------|--|--|--|--|
| Last Week Ago Month Ago |        |       |       |  |  |