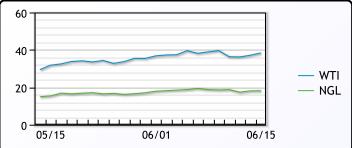

+ Commont

CRUDE

|     | Last  | Week Ago | Month Ago |
|-----|-------|----------|-----------|
| ANS | 42.38 | 41.84    | 29.18     |
| BLS | 36.38 | 36.79    | 30.43     |
| LLS | 39.63 | 39.94    | 31.68     |
| Mid | 38.48 | 39.09    | 30.73     |
| WTI | 38.38 | 38.94    | 29.43     |