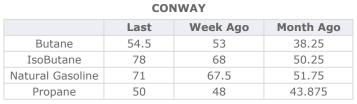

| MB                      |        |       |       |  |  |  |  |
|-------------------------|--------|-------|-------|--|--|--|--|
| Last Week Ago Month Ago |        |       |       |  |  |  |  |
| Butane                  | 53.625 | 53.75 | 36.25 |  |  |  |  |
| IsoButane               | 58     | 56.75 | 41.75 |  |  |  |  |
| Natural Gasoline        | 70     | 74    | 53.25 |  |  |  |  |
| Propane                 | 50.25  | 49.25 | 42    |  |  |  |  |

**MB NON** 

|                  | Last  | Week Ago | Month Ago |  |
|------------------|-------|----------|-----------|--|
| Butane           | 55.75 | 55.25    | 41.25     |  |
| IsoButane        | 58    | 56.75    | 41.75     |  |
| Natural Gasoline | 39    | 39.25    | 52        |  |
| Propane          | 48.75 | 50.5     | 41.88     |  |