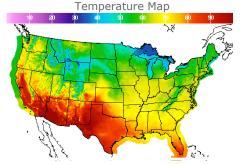

#### **Weather Data**

| HIGH °F | LOW °F                                 |
|---------|----------------------------------------|
| 55      | 43                                     |
| 48      | 36                                     |
| 69      | 62                                     |
| 71      | 47                                     |
| 79      | 74                                     |
| 80      | 73                                     |
| 45      | 35                                     |
| 59      | 45                                     |
|         | 55<br>48<br>69<br>71<br>79<br>80<br>45 |