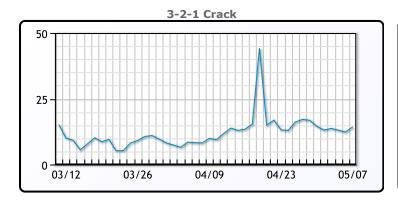

#### **Crude & Product Markets**

#### **CRUDE**

|     | Last  | Week Ago | Month Ago |
|-----|-------|----------|-----------|
| ANS | 22.55 | 11.34    | 21.63     |
| BLS | 24.55 | 20.09    | 8.63      |
| LLS | 27.35 | 24.34    | 18.63     |
| Mid | 25.55 | 21.34    | 18.13     |
| WTI | 23.55 | 18.84    | 23.63     |