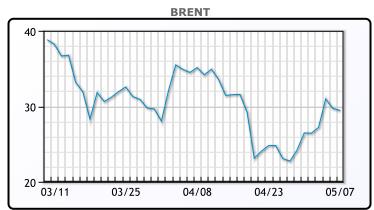

### **Market Commentary**

Oil prices turned negative in afternoon trading after initially trading up more than 11% from the open. Saudi Arabia raised its official oil selling price, alleviating some pressure on global prices. Mizuho energy analyst Paul Sankey wrote in a note to clients Thursday "They are still fighting for market share (against Iraq/Iran primarily) in Asia, but have backed off US market share competition all-but completely". The US has cut over 1MM/bpd in just a matter of weeks, a substantial reduction. While production still remains high, it is working its way down quite rapidly. With the physical market still oversupplied and storage near impossible to come by, we are not totally out of the woods yet. Given those circumstances coupled with WTIs nearly 40% gain this month, some say the rally has been overdone. WTI traded down \$.44 or -1.83% to close at \$23.55. Brent traded down \$.26 or -.88% to close at \$29.46.

#### **CRUDE**

|     | Last  | Week Ago | Month Ago |
|-----|-------|----------|-----------|
| ANS | 22.55 | 11.34    | 21.63     |
| BLS | 24.55 | 20.09    | 8.63      |
| LLS | 27.35 | 24.34    | 18.63     |
| Mid | 25.55 | 21.34    | 18.13     |
| WTI | 23.55 | 18.84    | 23.63     |