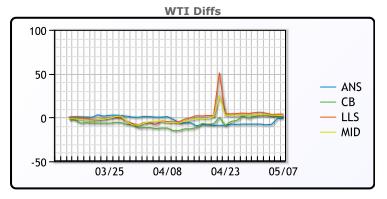

#### **CRUDE**

|     | Last  | Week Ago | Month Ago |
|-----|-------|----------|-----------|
| ANS | 22.55 | 11.34    | 21.63     |
| BLS | 24.55 | 20.09    | 8.63      |
| LLS | 27.35 | 24.34    | 18.63     |
| Mid | 25.55 | 21.34    | 18.13     |
| WTI | 23.55 | 18.84    | 23.63     |