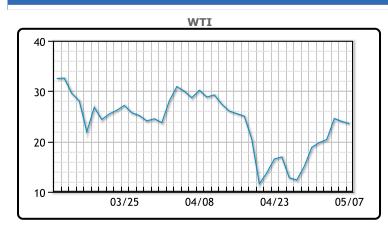

### **Market Commentary**

Oil prices turned negative in afternoon trading after initially trading up more than 11% from the open. Saudi Arabia raised its official oil selling price, alleviating some pressure on global prices. Mizuho energy analyst Paul Sankey wrote in a note to clients Thursday "They are still fighting for market share (against Iraq/Iran primarily) in Asia, but have backed off US market share competition all-but completely". The US has cut over 1MM/bpd in just a matter of weeks, a substantial reduction. While production still remains high, it is working its way down quite rapidly. With the physical market still oversupplied and storage near impossible to come by, we are not totally out of the woods yet. Given those circumstances coupled with WTIs nearly 40% gain this month, some say the rally has been overdone. WTI traded down \$.44 or -1.83% to close at \$23.55. Brent traded down \$.26 or -.88% to close at \$29.46.

#### **CRUDE**

|     | Last  | Week Ago | Month Ago |
|-----|-------|----------|-----------|
| ANS | 22.55 | 11.34    | 21.63     |
| BLS | 24.55 | 20.09    | 8.63      |
| LLS | 27.35 | 24.34    | 18.63     |
| Mid | 25.55 | 21.34    | 18.13     |
| WTI | 23.55 | 18.84    | 23.63     |