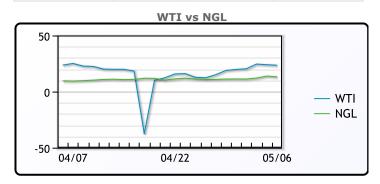

#### NGLs

#### MB

|                  | Last | Week Ago | Month Ago |
|------------------|------|----------|-----------|
| Butane           | 31.5 | 30       | 28.375    |
| IsoButane        | 36.5 | 30.75    | 31.375    |
| Natural Gasoline | 48.5 | 31.75    | 35.5      |
| Propane          | 37.5 | 33.25    | 28.25     |

#### **MB NON**

|                  | Last | Week Ago | Month Ago |
|------------------|------|----------|-----------|
| Butane           | 36.5 | 32.75    | 32.375    |
| IsoButane        | 36.5 | 30.75    | 31.375    |
| Natural Gasoline | 52   | 38.5     | 34.5      |
| Propane          | 36.5 | 34.75    | 27.75     |

#### **CONWAY**

|                  | Last | Week Ago | Month Ago |
|------------------|------|----------|-----------|
| Butane           | 33.5 | 28.5     | 27        |
| IsoButane        | 39   | 32       | 30.25     |
| Natural Gasoline | 49   | 31       | 23        |
| Propane          | 41   | 35.5     | 26.75     |

#### **EDMONTON**

|         | Last | Week Ago | <b>Month Ago</b> |
|---------|------|----------|------------------|
| Propane | 37.5 | 32       | 16               |

#### **SARNIA**

|         | Last | Week Ago | Month Ago |
|---------|------|----------|-----------|
| Propane | 64.5 | 60.25    | 49        |