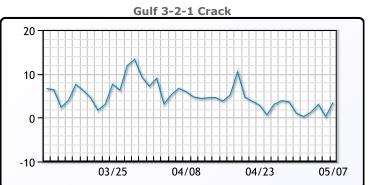

#### **Crude & Product Markets**

#### **PRODUCTS**

|           | Last  | Week Ago | Month Ago |
|-----------|-------|----------|-----------|
| Gulf RBOB | 89.39 | 73       | 53.82     |
| Gulf ULSD | 74.33 | 73.18    | 93.85     |
| NYH RBOB  | 87.89 | 71.12    | 46.32     |
| NYH ULSD  | 77.33 | 76.56    | 103       |
| USGC 3%   | 21.13 | 15.88    | 22.13     |