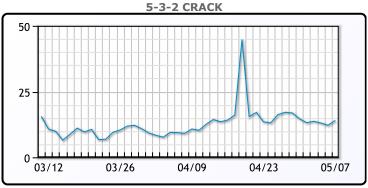

e rally has been overdone. WTI traded down \$.44 or -1.83% to close at \$23.55. Brent traded down \$.26 or -.88% to close at \$29.46.

#### **Crude & Product Markets**





#### **CRUDE**

|     | Last  | Week Ago | Month Ago |
|-----|-------|----------|-----------|
| ANS | 22.55 | 11.34    | 21.63     |
| BLS | 24.55 | 20.09    | 8.63      |
| LLS | 27.35 | 24.34    | 18.63     |
| Mid | 25.55 | 21.34    | 18.13     |
| WTI | 23.55 | 18.84    | 23.63     |

#### **PRODUCTS**

|           | Last  | Week Ago | Month Ago |
|-----------|-------|----------|-----------|
| Gulf RBOB | 89.39 | 73       | 53.82     |
| Gulf ULSD | 74.33 | 73.18    | 93.85     |
| NYH RBOB  | 87.89 | 71.12    | 46.32     |
| NYH ULSD  | 77.33 | 76.56    | 103       |
| USGC 3%   | 21.13 | 15.88    | 22.13     |









#### NGLs

#### MB

|                  | Last | Week Ago | Month Ago |
|------------------|------|----------|-----------|
| Butane           | 31.5 | 30       | 28.375    |
| IsoButane        | 36.5 | 30.75    | 31.375    |
| Natural Gasoline | 48.5 | 31.75    | 35.5      |
| Propane          | 37.5 | 33.25    | 28.25     |

#### **MB NON**

|                  | Last | Week Ago | Month Ago |
|------------------|------|----------|-----------|
| Butane           | 36.5 | 32.75    | 32.375    |
| IsoButane        | 36.5 | 30.75    | 31.375    |
| Natural Gasoline | 52   | 38.5     | 34.5      |
| Propane          | 36.5 | 34.75    | 27.75     |

#### **CONWAY**

|                  | Last | Week Ago | Month Ago |
|------------------|------|----------|-----------|
| Butane           | 33.