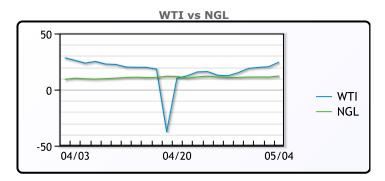

# **Crude & Product Markets**

## **CRUDE**

|     | Last  | Week Ago | Month Ago |
|-----|-------|----------|-----------|
| ANS | 16.81 | 4.84     | 28.84     |
| BLS | 26.06 | 13.84    | 16.34     |
| LLS | 27.91 | 17.34    | 24.34     |
| Mid | 27.06 | 15.34    | 24.09     |
| WTI | 24.56 | 12.34    | 28.34     |

## **NGLs**