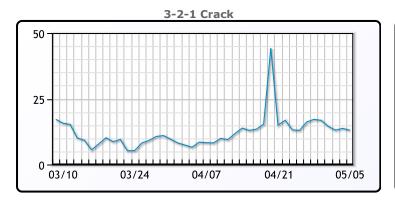

# **Crude & Product Markets**

## **CRUDE**

|     | Last  | Week Ago | Month Ago |
|-----|-------|----------|-----------|
| ANS | 16.81 | 4.84     | 28.84     |
| BLS | 26.06 | 13.84    | 16.34     |
| LLS | 27.91 | 17.34    | 24.34     |
| Mid | 27.06 | 15.34    | 24.09     |
| WTI | 24.56 | 12.34    | 28.34     |