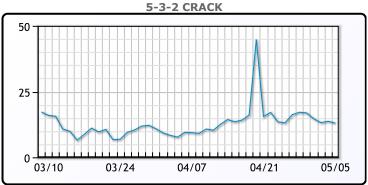

. The road to recovery for oil prices will be long and uncertain, but the big scalebacks in production should also create a strong tailwind.

# **Crude & Product Markets**





## **CRUDE**

|     | Last  | Week Ago | Month Ago |
|-----|-------|----------|-----------|
| ANS | 16.81 | 4.84     | 28.84     |
| BLS | 26.06 | 13.84    | 16.34     |
| LLS | 27.91 | 17.34    | 24.34     |
| Mid | 27.06 | 15.34    | 24.09     |
| WTI | 24.56 | 12.34    | 28.34     |

## **PRODUCTS**

|           | Last  | Week Ago | Month Ago |
|-----------|-------|----------|-----------|
| Gulf RBOB | 85.13 | 63.65    | 59.91     |
| Gulf ULSD | 80.6  | 55.46    | 99.18     |
| NYH RBOB  | 84.63 | 60.6     | 48.91     |
| NYH ULSD  | 83.97 | 62.83    | 107.93    |
| USGC 3%   | 21.38 | 13.63    | 22.38     |









## **NGLs**

## MB

|                  | Last  | Week Ago | Month Ago |
|------------------|-------|----------|-----------|
| Butane           | 30.75 | 31.25    | 31.75     |
| IsoButane        | 34    | 32       | 34.75     |
| Natural Gasoline | 40.5  | 29.5     | 37.5      |
| Propane          | 37.5  | 33.125   | 29.75     |

# **MB NON**

|                  | Last  | Week Ago | Month Ago |
|------------------|-------|----------|-----------|
| Butane           | 35.75 | 34       | 35.75     |
| IsoButane        | 34    | 32       | 34.75     |
| Natural Gasoline | 51.25 | 30.5     | 40.25     |
| Propane          | 34    | 33.13    | 28.75     |

#### **CONWAY**

|                  | Last   | Week Ago | Month Ago |
|------------------|--------|----------|-----------|
| Butane