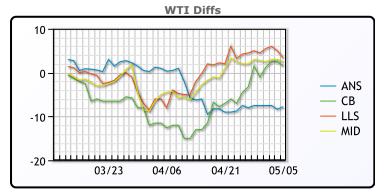

## **CRUDE**

|     | Last  | Week Ago | Month Ago |
|-----|-------|----------|-----------|
| ANS | 16.81 | 4.84     | 28.84     |
| BLS | 26.06 | 13.84    | 16.34     |
| LLS | 27.91 | 17.34    | 24.34     |
| Mid | 27.06 | 15.34    | 24.09     |
| WTI | 24.56 | 12.34    | 28.34     |