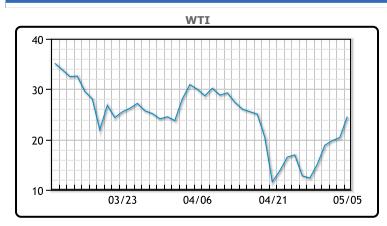

## **CRUDE**

|     | Last  | Week Ago | Month Ago |
|-----|-------|----------|-----------|
| ANS | 16.81 | 4.84     | 28.84     |
| BLS | 26.06 | 13.84    | 16.34     |
| LLS | 27.91 | 17.34    | 24.34     |
| Mid | 27.06 | 15.34    | 24.09     |
| WTI | 24.56 | 12.34    | 28.34     |