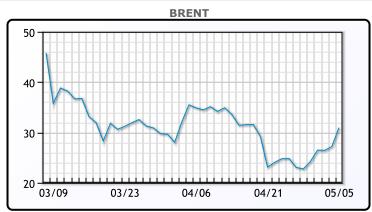

## **CRUDE**

|     | Last  | Week Ago | Month Ago |
|-----|-------|----------|-----------|
| ANS | 16.81 | 4.84     | 28.84     |
| BLS | 26.06 | 13.84    | 16.34     |
| LLS | 27.91 | 17.34    | 24.34     |
| Mid | 27.06 | 15.34    | 24.09     |
| WTI | 24.56 | 12.34    | 28.34     |