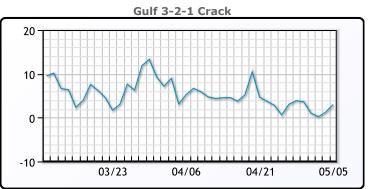

# **Crude & Product Markets**

## **PRODUCTS**

|           | Last  | Week Ago | Month Ago |
|-----------|-------|----------|-----------|
| Gulf RBOB | 85.13 | 63.65    | 59.91     |
| Gulf ULSD | 80.6  | 55.46    | 99.18     |
| NYH RBOB  | 84.63 | 60.6     | 48.91     |
| NYH ULSD  | 83.97 | 62.83    | 107.93    |
| USGC 3%   | 21.38 | 13.63    | 22.38     |