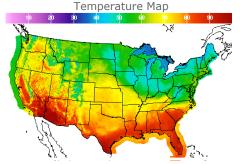

# **Weather Data**

| City         | HIGH °F | LOW °F |
|--------------|---------|--------|
| Calgary      | 60      | 45     |
| Conway       | 56      | 46     |
| Cushing      | 74      | 56     |
| Denver       | 68      | 57     |
| Houston      | 88      | 78     |
| Mont Belvieu | 87      | 72     |
| Sarnia       | 39      | 39     |
| Williston    | 59      | 49     |
|              |         |        |