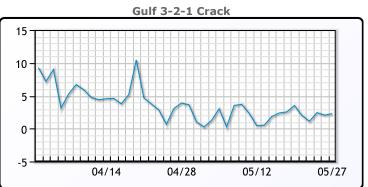

#### **Crude & Product Markets**

## **PRODUCTS**

|           | Last  | Week Ago | Month Ago |
|-----------|-------|----------|-----------|
| Gulf RBOB | 95.49 | 99.36    | 61.49     |
| Gulf ULSD | 93.04 | 91.66    | 53.86     |
| NYH RBOB  | 94.83 | 101.13   | 58.58     |
| NYH ULSD  | 94.96 | 96.31    | 60.67     |
| USGC 3%   | 27.13 | 27.88    | 13.38     |