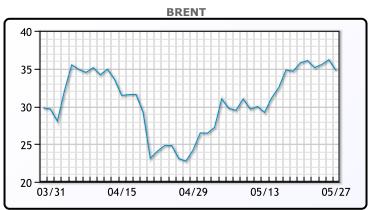

Oil prices fell today as President Trump is looking to increase pressure on China. Sec. of State Pompeo declared that Hong Kong is no longer autonomous, which could have huge implications for their financial markets and trade with the US. The House of Representatives passed legislation this afternoon that would introduce additional sanctions on China, and the bill is awaiting President Trump's signature. The International Energy Agency believes the coronavirus pandemic has paved the way for the largest decline of global energy investment in history, with spending set to plummet in every major sector this year. In fact, for the first time ever global spending on energy is going to exceed global spending on oil. "Electricity grids have been a vital underpinning of the emergency response to the health crisis — and of economic and social activities that have been able to continue under lockdown," the IEA's Birol said. WTI traded down \$1.54 or -4.5% to close at \$32.81. Brent traded down \$1.98 or -5.47% to close at \$34.19.

## **CRUDE**

|     | Last  | Week Ago | Month Ago |
|-----|-------|----------|-----------|
| ANS | 34.56 | 33.04    | 4.78      |
| BLS | 31.66 | 34.54    | 9.53      |
| LLS | 34.31 | 35.09    | 17.28     |
| Mid | 33.31 | 33.99    | 14.78     |
| WTI | 32.81 | 33.79    | 12.78     |