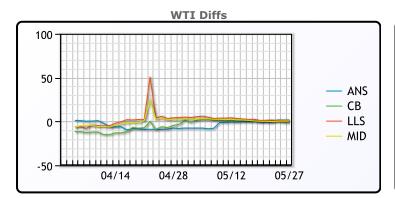

## **CRUDE**

|     | Last  | Week Ago | Month Ago |
|-----|-------|----------|-----------|
| ANS | 34.56 | 33.04    | 4.78      |
| BLS | 31.66 | 34.54    | 9.53      |
| LLS | 34.31 | 35.09    | 17.28     |
| Mid | 33.31 | 33.99    | 14.78     |
| WTI | 32.81 | 33.79    | 12.78     |