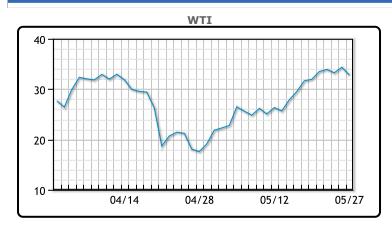

Oil prices fell today as President Trump is looking to increase pressure on China. Sec. of State Pompeo declared that Hong Kong is no longer autonomous, which could have huge implications for their financial markets and trade with the US. The House of Representatives passed legislation this afternoon that would introduce additional sanctions on China, and the bill is awaiting President Trump's signature. The International Energy Agency believes the coronavirus pandemic has paved the way for the largest decline of global energy investment in history, with spending set to plummet in every major sector this year. In fact, for the first time ever global spending on energy is going to exceed global spending on oil. "Electricity grids have been a vital underpinning of the emergency response to the health crisis — and of economic and social activities that have been able to continue under lockdown," the IEA's Birol said. WTI traded down \$1.54 or -4.5% to close at \$32.81. Brent traded down \$1.98 or -5.47% to close at \$34.19.

## **CRUDE**

|     | Last  | Week Ago | Month Ago |
|-----|-------|----------|-----------|
| ANS | 34.56 | 33.04    | 4.78      |
| BLS | 31.66 | 34.54    | 9.53      |
| LLS | 34.31 | 35.09    | 17.28     |
| Mid | 33.31 | 33.99    | 14.78     |
| WTI | 32.81 | 33.79    | 12.78     |