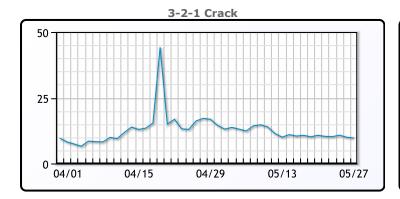

#### **Crude & Product Markets**

## **CRUDE**

|     | Last  | Week Ago | Month Ago |
|-----|-------|----------|-----------|
| ANS | 34.56 | 33.04    | 4.78      |
| BLS | 31.66 | 34.54    | 9.53      |
| LLS | 34.31 | 35.09    | 17.28     |
| Mid | 33.31 | 33.99    | 14.78     |
| WTI | 32.81 | 33.79    | 12.78     |