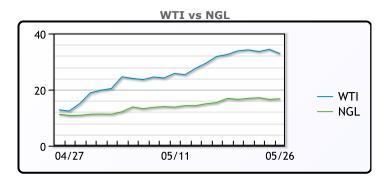

## **CRUDE**

|     | Last  | Week Ago | Month Ago |
|-----|-------|----------|-----------|
| ANS | 34.56 | 33.04    | 4.78      |
| BLS | 31.66 | 34.54    | 9.53      |
| LLS | 34.31 | 35.09    | 17.28     |
| Mid | 33.31 | 33.99    | 14.78     |
| WTI | 32.81 | 33.79    | 12.78     |