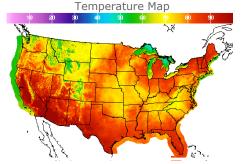

# **Weather Data**

| City         | HIGH °F | LOW °F |
|--------------|---------|--------|
| Calgary      | 62      | 46     |
| Conway       | 76      | 57     |
| Cushing      | 71      | 63     |
| Denver       | 77      | 66     |
| Houston      | 81      | 77     |
| Mont Belvieu | 80      | 74     |
| Sarnia       | 78      | 65     |
| Williston    | 68      | 55     |