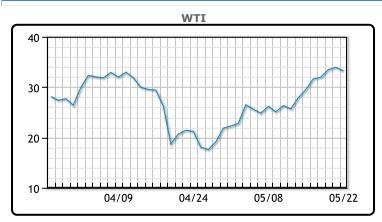

# **CRUDE**

|     | Last  | Week Ago | Month Ago |
|-----|-------|----------|-----------|
| ANS | 32.55 | 29.18    | 3.28      |
| BLS | 34.3  | 30.43    | 6.28      |
| LLS | 34.65 | 31.68    | 18.28     |
| Mid | 33.8  | 30.73    | 15.53     |
| WTI | 33.55 | 29.43    | 12.28     |