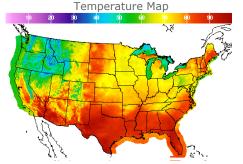

# **Weather Data**

| City         | HIGH °F | LOW °F |
|--------------|---------|--------|
| Calgary      | 43      | 40     |
| Conway       | 75      | 62     |
| Cushing      | 81      | 64     |
| Denver       | 81      | 68     |
| Houston      | 90      | 80     |
| Mont Belvieu | 86      | 78     |
| Sarnia       | 67      | 55     |
| Williston    | 77      | 63     |