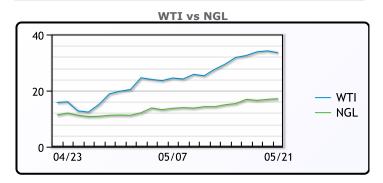

#### NGLs

#### MB

|                  | Last   | Week Ago | Month Ago |
|------------------|--------|----------|-----------|
| Butane           | 47.5   | 36.25    | 32        |
| IsoButane        | 49.25  | 41.75    | 34.5      |
| Natural Gasoline | 62.5   | 49.5     | 28.5      |
| Propane          | 45.625 | 42       | 35.625    |