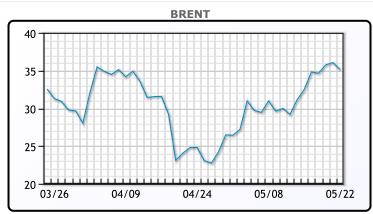

# **CRUDE**

|     | Last  | Week Ago | Month Ago |
|-----|-------|----------|-----------|
| ANS | 32.55 | 29.18    | 3.28      |
| BLS | 34.3  | 30.43    | 6.28      |
| LLS | 34.65 | 31.68    | 18.28     |
| Mid | 33.8  | 30.73    | 15.53     |
| WTI | 33.55 | 29.43    | 12.28     |