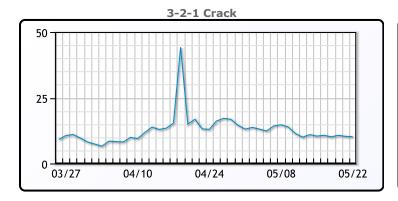

# **Crude & Product Markets**

# **CRUDE**

|     | Last  | Week Ago | Month Ago |
|-----|-------|----------|-----------|
| ANS | 32.55 | 29.18    | 3.28      |
| BLS | 34.3  | 30.43    | 6.28      |
| LLS | 34.65 | 31.68    | 18.28     |
| Mid | 33.8  | 30.73    | 15.53     |
| WTI | 33.55 | 29.43    | 12.28     |