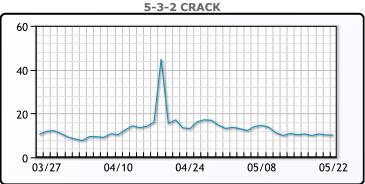

inues to cause disruptions. Whichever way you look at it, the Coronavirus has temporarily nullified a decade of

**Market Commentary** 

# **Crude & Product Markets**





# **CRUDE**

|     | Last  | Week Ago | Month Ago |
|-----|-------|----------|-----------|
| ANS | 32.55 | 29.18    | 3.28      |
| BLS | 34.3  | 30.43    | 6.28      |
| LLS | 34.65 | 31.68    | 18.28     |
| Mid | 33.8  | 30.73    | 15.53     |
| WTI | 33.55 | 29.43    | 12.28     |

# **PRODUCTS**

|           | Last   | Week Ago | Month Ago |
|-----------|--------|----------|-----------|
| Gulf RBOB | 98.93  | 92.77    | 61.5      |
| Gulf ULSD | 93.36  | 85.79    | 66.33     |
| NYH RBOB  | 100.44 | 93.27    | 56.72     |
| NYH ULSD  | 95.7   | 88.92    | 71.61     |
| USGC 3%   | 27.88  | 24.63    | 14.13     |









#### NGLs

#### MB

|                  | Last   | Week Ago | Month Ago |
|------------------|--------|----------|-----------|
| Butane           | 47.5   | 36.25    | 32        |
| IsoButane        | 49.25  | 41.75    | 34.5      |
| Natural Gasoline | 62.5   | 49.5     | 28.5      |
| Propane          | 45.625 | 42       | 35.625    |

# **MB NON**

|                  | Last  | Week Ago | Month Ago |
|------------------|-------|----------|-----------|
| Butane           | 48.5  | 41.25    | 34.75     |
| IsoButane        | 49.25 | 41.75    | 34.5      |
| Natural Gasoline | 55    | 52       | 34        |
| Propane          | 47.5  | 41       | 31.38     |

#### **CONWAY**

|                  | Last | Week Ago | Month Ago |
|------------------|------|----------|-----------|
| Butane