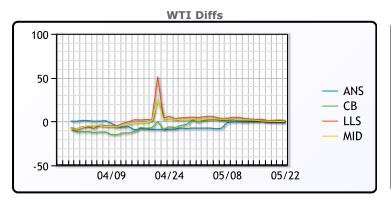

# **CRUDE**

|     | Last  | Week Ago | Month Ago |
|-----|-------|----------|-----------|
| ANS | 32.55 | 29.18    | 3.28      |
| BLS | 34.3  | 30.43    | 6.28      |
| LLS | 34.65 | 31.68    | 18.28     |
| Mid | 33.8  | 30.73    | 15.53     |
| WTI | 33.55 | 29.43    | 12.28     |