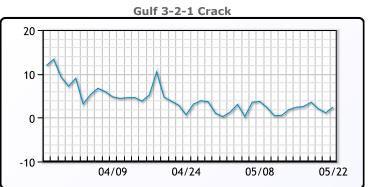

# **Crude & Product Markets**

# **PRODUCTS**

|           | Last   | Week Ago | Month Ago |
|-----------|--------|----------|-----------|
| Gulf RBOB | 98.93  | 92.77    | 61.5      |
| Gulf ULSD | 93.36  | 85.79    | 66.33     |
| NYH RBOB  | 100.44 | 93.27    | 56.72     |
| NYH ULSD  | 95.7   | 88.92    | 71.61     |
| USGC 3%   | 27.88  | 24.63    | 14.13     |