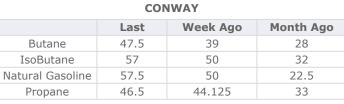

| MB                      |       |        |       |  |  |  |  |
|-------------------------|-------|--------|-------|--|--|--|--|
| Last Week Ago Month Ago |       |        |       |  |  |  |  |
| Butane                  | 49.5  | 35     | 27.5  |  |  |  |  |
| IsoButane               | 51.25 | 40.5   | 30    |  |  |  |  |
| Natural Gasoline        | 63.25 | 44.75  | 36.13 |  |  |  |  |
| Propane                 | 47.75 | 41.375 | 31.5  |  |  |  |  |

**MB NON** 

|                  | Last  | Week Ago | Month Ago |
|------------------|-------|----------|-----------|
| Butane           | 50.5  | 40       | 30.25     |
| IsoButane        | 51.25 | 40.5     | 30        |
| Natural Gasoline | 57.5  | 48.25    | 30        |
| Propane          | 46.38 | 39.75    | 36.5      |