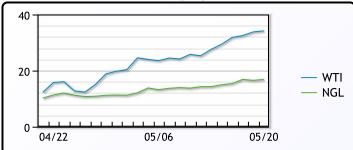

## CRUDE

|     | Last  | Week Ago | Month Ago |
|-----|-------|----------|-----------|
| ANS | 33.17 | 27.31    | 1.01      |
| BLS | 34.67 | 28.56    | 1.01      |
| LLS | 35.92 | 30.41    | 14.01     |
| Mid | 34.07 | 29.21    | 13.01     |
| WTI | 34.17 | 27.56    | 10.01     |