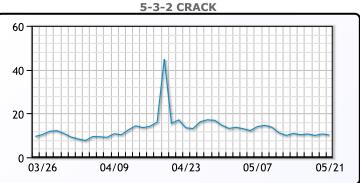

33.92. Brent traded up \$.21 or .59% to  |
| close at \$35.96.                                                        |

**Market Commentary** 

#### **Crude & Product Markets**



## CRUDE

|     | Last  | Week Ago | Month Ago |
|-----|-------|----------|-----------|
| ANS | 33.17 | 27.31    | 1.01      |
| BLS | 34.67 | 28.56    | 1.01      |
| LLS | 35.92 | 30.41    | 14.01     |
| Mid | 34.07 | 29.21    | 13.01     |
| WTI | 34.17 | 27.56    | 10.01     |





#### PRODUCTS

|           | Last  | Week Ago | Month Ago |
|-----------|-------|----------|-----------|
| Gulf RBOB | 99.43 | 86.57    | 48.7      |
| Gulf ULSD | 94.53 | 82.36    | 69.42     |
| NYH RBOB  | 99.26 | 87.45    | 41.03     |
| NYH ULSD  | 96.4  | 86.23    | 71.69     |
| USGC 3%   | 29.13 | 23.13    | 12.13     |



# This report has been prepared by PFL Petroleum Limited personnel for your information only and the views expressed are intended to provide market commentary and are not recommendations. This report is not an offer to sell or a solicitation of any offer to buy any security. The information contained herein has been compiled by PFL from sources believed to be reliable, but no representation or warranty, express or implied, is made by PFL Petroleum Limited, its affiliates or any other person as to its accuracy, completeness or correctness. Copyright 2017 PFL Petroleum Limited. All Rights Reserved





| MB                      |       |        |       |  |  |  |  |
|-------------------------|-------|--------|-------|--|--|--|--|
| Last Week Ago Month Ago |       |        |       |  |  |