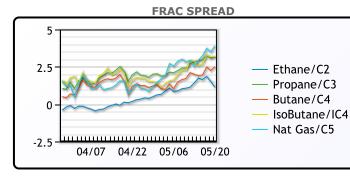

| MB                      |       |        |       |  |  |  |  |
|-------------------------|-------|--------|-------|--|--|--|--|
| Last Week Ago Month Ago |       |        |       |  |  |  |  |
| Butane                  | 49.5  | 35     | 27.5  |  |  |  |  |
| IsoButane               | 51.25 | 40.5   | 30    |  |  |  |  |
| Natural Gasoline        | 63.25 | 44.75  | 36.13 |  |  |  |  |
| Propane                 | 47.75 | 41.375 | 31.5  |  |  |  |  |

**MB NON** 

|                  | Last  | Week Ago | Month Ago |
|------------------|-------|----------|-----------|
| Butane           | 50.5  | 40       | 30.25     |
| IsoButane        | 51.25 | 40.5     | 30        |
| Natural Gasoline | 57.5  | 48.25    | 30        |
| Propane          | 46.38 | 39.75    | 36.5      |