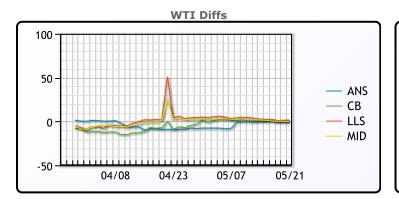

## CRUDE

|     | Last  | Week Ago | Month Ago |
|-----|-------|----------|-----------|
| ANS | 33.17 | 27.31    | 1.01      |
| BLS | 34.67 | 28.56    | 1.01      |
| LLS | 35.92 | 30.41    | 14.01     |
| Mid | 34.07 | 29.21    | 13.01     |
| WTI | 34.17 | 27.56    | 10.01     |