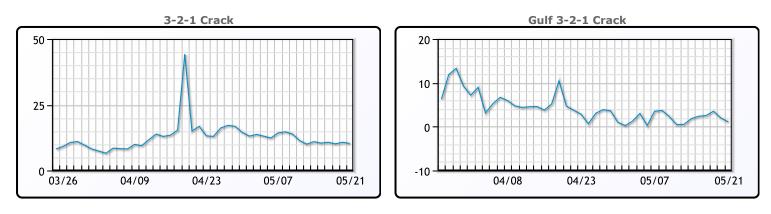

#### PRODUCTS

|           | Last  | Week Ago | Month Ago |
|-----------|-------|----------|-----------|
| Gulf RBOB | 99.43 | 86.57    | 48.7      |
| Gulf ULSD | 94.53 | 82.36    | 69.42     |
| NYH RBOB  | 99.26 | 87.45    | 41.03     |
| NYH ULSD  | 96.4  | 86.23    | 71.69     |
| USGC 3%   | 29.13 | 23.13    | 12.13     |