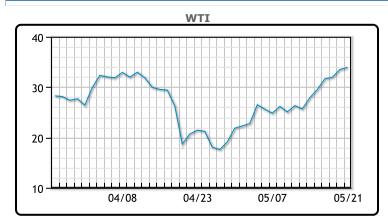

| Oil jumped to highest levels since March as the rally in the oil markets |
|--------------------------------------------------------------------------|
| continues. "The rally in the crude futures is beginning to approach      |
| levels in which U.S. shale production declines will begin to slow and    |
| possibly reverse as low cost producers attempt to generate revenue,"     |
| Jim Ritterbusch, president of Ritterbusch and Associates said in a       |
| report. At the same, there are signs of recovering fuel usage based on   |
| mobility data from Apple and Google. Some of the major airlines are      |
| also reporting slower ticket cancellations and improvement in booking    |
| on certain routes. Of course overall demand remains weak. So far in      |
| May, OPEC+ has cut oil exports by about 6 million bpd, according to      |
| companies that track the flows, suggesting a strong start in complying   |
| with the deal. OPEC says the market has responded well. WTI traded       |
| up \$.43 or 1.28% to close at \$33.92. Brent traded up \$.21 or .59% to  |
| close at \$35.96.                                                        |

## CRUDE

|     | Last  | Week Ago | Month Ago |
|-----|-------|----------|-----------|
| ANS | 33.17 | 27.31    | 1.01      |
| BLS | 34.67 | 28.56    | 1.01      |
| LLS | 35.92 | 30.41    | 14.01     |
| Mid | 34.07 | 29.21    | 13.01     |
| WTI | 34.17 | 27.56    | 10.01     |