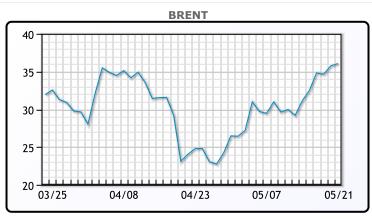

| Oil jumped to highest levels since March as the rally in the oil markets |
|--------------------------------------------------------------------------|
| continues. "The rally in the crude futures is beginning to approach      |
| levels in which U.S. shale production declines will begin to slow and    |
| possibly reverse as low cost producers attempt to generate revenue,"     |
| Jim Ritterbusch, president of Ritterbusch and Associates said in a       |
| report. At the same, there are signs of recovering fuel usage based on   |
| mobility data from Apple and Google. Some of the major airlines are      |
| also reporting slower ticket cancellations and improvement in booking    |
| on certain routes. Of course overall demand remains weak. So far in      |
| May, OPEC+ has cut oil exports by about 6 million bpd, according to      |
| companies that track the flows, suggesting a strong start in complying   |
| with the deal. OPEC says the market has responded well. WTI traded       |
| up \$.43 or 1.28% to close at \$33.92. Brent traded up \$.21 or .59% to  |
| close at \$35.96.                                                        |

## CRUDE

|     | Last  | Week Ago | Month Ago |
|-----|-------|----------|-----------|
| ANS | 33.17 | 27.31    | 1.01      |
| BLS | 34.67 | 28.56    | 1.01      |
| LLS | 35.92 | 30.41    | 14.01     |
| Mid | 34.07 | 29.21    | 13.01     |
| WTI | 34.17 | 27.56    | 10.01     |