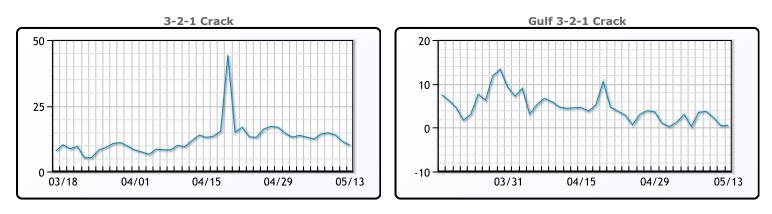

|       |       | -    |    | -     |
|-------|-------|------|----|-------|
| Mar   | ZOT ( | Comm | an | tarv/ |
| - Hai | NGU V |      |    | Laiv  |

Despite a surprise draw in crude inventories, and probably the most bullish EIA report since January, crude prices traded down on the back of some very solemn comments from Fed chief Jerome Powell. U.S. crude stockpiles fell by 745K bbls compared with analysts' expectations of a 4.1 MM/bbl increase. Crude stocks at Cushing actually fell by 3MM/bbls, with the hub now at 80% utilization of its storage capacity. Crude production was down 300K/bpd to 11.6MM/bpd, with imports down 300K bpd as well. Gasoline stocks decreased by 3.5MM/bbls as demand for gasoline increased for a third straight week by 734K bpd. Distillate stocks were up 3.5MM/bbls, with demand up about 700K bpd. The EIA now expects world oil demand to fall by 8.1 MM/bpd this year to 92.6 MM/bpd, compared with a previous forecast for a drop of 5.2 MM/bpd. The Organization of the Petroleum Exporting Countries also slashed its world oil demand forecast, now expecting it to contract by 9.07 million bpd this year. WTI traded down \$.49 or -1.9% to close at \$25.29. Brent traded down \$.79 or -2.64% to close at \$29.19.