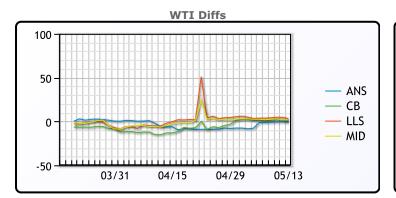

|     | Last  | Week Ago | Month Ago |
|-----|-------|----------|-----------|
| ANS | 24.64 | 22.74    | 16.41     |
| BLS | 26.04 | 25.49    | 9.41      |
| LLS | 28.69 | 27.74    | 22.16     |
| Mid | 27.09 | 26.49    | 19.66     |
| WTI | 25.29 | 23.99    | 22.41     |