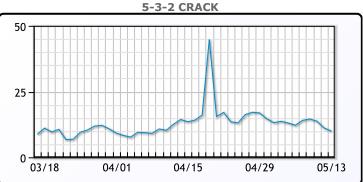

demand forecast, now expecting it to contract by 9.07 million bpd this year. WTI traded down \$.49 or -1.9% to close at \$25.29. Brent traded down \$.79 or -2.64% to close at \$29.19.







|     | Last  | Week Ago | Month Ago |
|-----|-------|----------|-----------|
| ANS | 24.64 | 22.74    | 16.41     |
| BLS | 26.04 | 25.49    | 9.41      |
| LLS | 28.69 | 27.74    | 22.16     |
| Mid | 27.09 | 26.49    | 19.66     |
| WTI | 25.29 | 23.99    | 22.41     |





### PRODUCTS

|           | Last  | Week Ago | Month Ago |
|-----------|-------|----------|-----------|
| Gulf RBOB | 81.77 | 83.44    | 61.83     |
| Gulf ULSD | 75.39 | 71.9     | 90.71     |
| NYH RBOB  | 80.77 | 81.57    | 52.08     |
| NYH ULSD  | 79.64 | 75.4     | 97.71     |
| USGC 3%   | 20.88 | 20.88    | 21.38     |



## This report has been prepared by PFL Petroleum Limited personnel for your information only and the views expressed are intended to provide market commentary and are not recommendations. This report is not an offer to sell or a solicitation of any offer to buy any security. The information contained herein has been compiled by PFL from sources believed to be reliable, but no representation or warranty, express or implied, is made by PFL Petroleum Limited, its affiliates or any other person as to its accuracy, completeness or correctness. Copyright 2017 PFL Petroleum Limited. All Rights Reserved





| MB                     |       |       |        |  |  |  |  |
|------------------------|-------|-------|--------|--|--|--|--|
| Last Week Ago Month Ag |       |       |        |  |  |  |