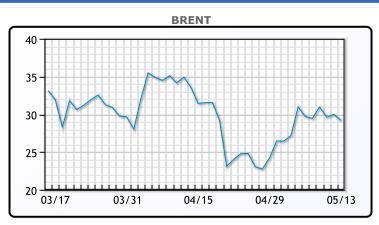

|       |       | -    |    | -     |
|-------|-------|------|----|-------|
| Mar   | ZOT ( | Comm | an | tarv/ |
| - Hai | NGU V |      |    | Laiv  |

Despite a surprise draw in crude inventories, and probably the most bullish EIA report since January, crude prices traded down on the back of some very solemn comments from Fed chief Jerome Powell. U.S. crude stockpiles fell by 745K bbls compared with analysts' expectations of a 4.1 MM/bbl increase. Crude stocks at Cushing actually fell by 3MM/bbls, with the hub now at 80% utilization of its storage capacity. Crude production was down 300K/bpd to 11.6MM/bpd, with imports down 300K bpd as well. Gasoline stocks decreased by 3.5MM/bbls as demand for gasoline increased for a third straight week by 734K bpd. Distillate stocks were up 3.5MM/bbls, with demand up about 700K bpd. The EIA now expects world oil demand to fall by 8.1 MM/bpd this year to 92.6 MM/bpd, compared with a previous forecast for a drop of 5.2 MM/bpd. The Organization of the Petroleum Exporting Countries also slashed its world oil demand forecast, now expecting it to contract by 9.07 million bpd this year. WTI traded down \$.49 or -1.9% to close at \$25.29. Brent traded down \$.79 or -2.64% to close at \$29.19.