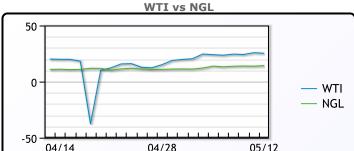

|     | Last  | Week Ago | Month Ago |
|-----|-------|----------|-----------|
| ANS | 24.64 | 22.74    | 16.41     |
| BLS | 26.04 | 25.49    | 9.41      |
| LLS | 28.69 | 27.74    | 22.16     |
| Mid | 27.09 | 26.49    | 19.66     |
| WTI | 25.29 | 23.99    | 22.41     |