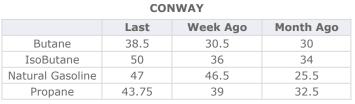

| MB                     |       |       |        |  |  |  |  |
|------------------------|-------|-------|--------|--|--|--|--|
| Last Week Ago Month Ag |       |       |        |  |  |  |  |
| Butane                 | 35.5  | 29    | 35.75  |  |  |  |  |
| IsoButane              | 41.75 | 33.25 | 36.75  |  |  |  |  |
| Natural Gasoline       | 49.63 | 50.5  | 33     |  |  |  |  |
| Propane                | 40.25 | 37    | 34.375 |  |  |  |  |