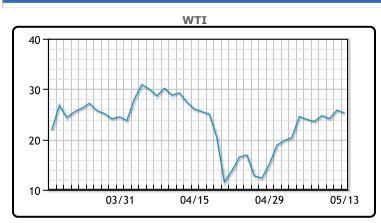

|       |       | -    |    | -     |
|-------|-------|------|----|-------|
| Mar   | ZOT ( | Comm | an | tarv/ |
| - Hai | NGU V |      |    | Laiv  |

Despite a surprise draw in crude inventories, and probably the most bullish EIA report since January, crude prices traded down on the back of some very solemn comments from Fed chief Jerome Powell. U.S. crude stockpiles fell by 745K bbls compared with analysts' expectations of a 4.1 MM/bbl increase. Crude stocks at Cushing actually fell by 3MM/bbls, with the hub now at 80% utilization of its storage capacity. Crude production was down 300K/bpd to 11.6MM/bpd, with imports down 300K bpd as well. Gasoline stocks decreased by 3.5MM/bbls as demand for gasoline increased for a third straight week by 734K bpd. Distillate stocks were up 3.5MM/bbls, with demand up about 700K bpd. The EIA now expects world oil demand to fall by 8.1 MM/bpd this year to 92.6 MM/bpd, compared with a previous forecast for a drop of 5.2 MM/bpd. The Organization of the Petroleum Exporting Countries also slashed its world oil demand forecast, now expecting it to contract by 9.07 million bpd this year. WTI traded down \$.49 or -1.9% to close at \$25.29. Brent traded down \$.79 or -2.64% to close at \$29.19.

|     | Last  | Week Ago | Month Ago |
|-----|-------|----------|-----------|
| ANS | 24.64 | 22.74    | 16.41     |
| BLS | 26.04 | 25.49    | 9.41      |
| LLS | 28.69 | 27.74    | 22.16     |
| Mid | 27.09 | 26.49    | 19.66     |
| WTI | 25.29 | 23.99    | 22.41     |