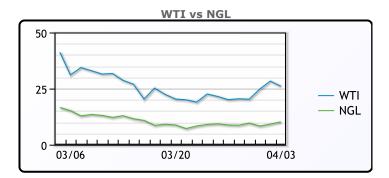

## **CRUDE**

|     | Last  | Week Ago | Month Ago |
|-----|-------|----------|-----------|
| ANS | 27.08 | 20.34    | 44.88     |
| BLS | 14.08 | 8.09     | 41.53     |
| LLS | 21.33 | 11.59    | 44.28     |
| Mid | 20.33 | 11.34    | 42.38     |
| WTI | 26.08 | 20.09    | 41.28     |

## NGLs