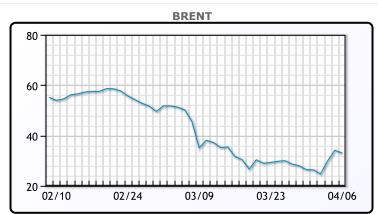

# **MARKET DAILY**

http://www.pflpetroleum.com 1865 Veterans Park Dr. Suite 303

Naples, Florida 34109 Phone: 239-390-2885 Fax: 239-949-0611 Apr 7, 2020 6:18 PM

| Major Energy Futures |        |        |
|----------------------|--------|--------|
|                      | Settle | Change |
| Brent                | 33.05  | 0      |
| Gas Oil              | 293.75 | 21     |
| Natural Gas          | 1.731  | 0.069  |
| RBOB                 | 70.16  | 2.88   |
| ULSD                 | 104.57 | 7.55   |
| WTI                  | 26.08  | 0      |