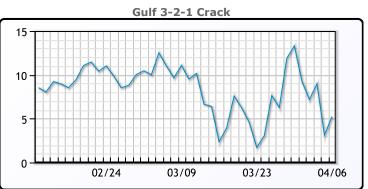

## **Crude & Product Markets**

## **PRODUCTS**

|           | Last   | Week Ago | Month Ago |
|-----------|--------|----------|-----------|
| Gulf RBOB | 59.66  | 53.68    | 127.53    |
| Gulf ULSD | 96.07  | 95.28    | 133.65    |
| NYH RBOB  | 50.66  | 43.55    | 130.15    |
| NYH ULSD  | 105.07 | 102.69   | 139.9     |
| USGC 3%   | 23.13  | 15.38    | 36.63     |