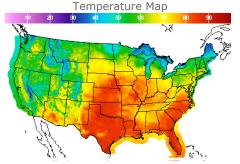

## **Weather Data**

| City         | HIGH °F | LOW °F |
|--------------|---------|--------|
| Calgary      | 31      | 22     |
| Conway       | 46      | 37     |
| Cushing      | 88      | 65     |
| Denver       | 70      | 51     |
| Houston      | 84      | 73     |
| Mont Belvieu | 84      | 73     |
| Sarnia       | 53      | 51     |
| Williston    | 55      | 37     |
|              |         |        |