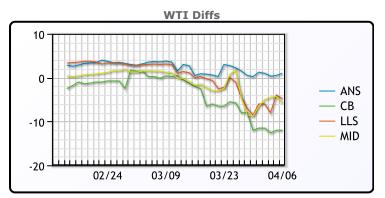

## **CRUDE**

|     | Last  | Week Ago | Month Ago |
|-----|-------|----------|-----------|
| ANS | 27.08 | 20.34    | 44.88     |
| BLS | 14.08 | 8.09     | 41.53     |
| LLS | 21.33 | 11.59    | 44.28     |
| Mid | 20.33 | 11.34    | 42.38     |
| WTI | 26.08 | 20.09    | 41.28     |