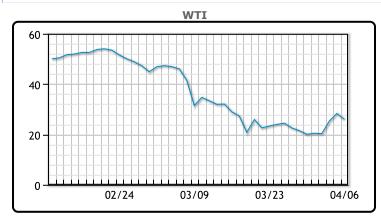

## **CRUDE**

|     | Last  | Week Ago | Month Ago |
|-----|-------|----------|-----------|
| ANS | 27.08 | 20.34    | 44.88     |
| BLS | 14.08 | 8.09     | 41.53     |
| LLS | 21.33 | 11.59    | 44.28     |
| Mid | 20.33 | 11.34    | 42.38     |
| WTI | 26.08 | 20.09    | 41.28     |