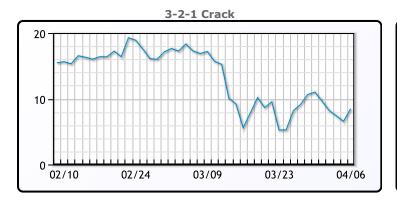

## **Crude & Product Markets**

## **CRUDE**

|     | Last  | Week Ago | Month Ago |
|-----|-------|----------|-----------|
| ANS | 27.08 | 20.34    | 44.88     |
| BLS | 14.08 | 8.09     | 41.53     |
| LLS | 21.33 | 11.59    | 44.28     |
| Mid | 20.33 | 11.34    | 42.38     |
| WTI | 26.08 | 20.09    | 41.28     |