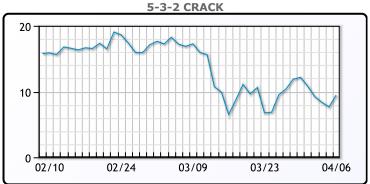

ULSD                 | 104.57 | 7.55   |
| WTI                  | 26.08  | 0      |

#### **Market Commentary**

No commentary today

## **Crude & Product Markets**





## **CRUDE**

|     | Last  | Week Ago | Month Ago |
|-----|-------|----------|-----------|
| ANS | 27.08 | 20.34    | 44.88     |
| BLS | 14.08 | 8.09     | 41.53     |
| LLS | 21.33 | 11.59    | 44.28     |
| Mid | 20.33 | 11.34    | 42.38     |
| WTI | 26.08 | 20.09    | 41.28     |

## **PRODUCTS**

|           | Last   | Week Ago | Month Ago |
|-----------|--------|----------|-----------|
| Gulf RBOB | 59.66  | 53.68    | 127.53    |
| Gulf ULSD | 96.07  | 95.28    | 133.65    |
| NYH RBOB  | 50.66  | 43.55    | 130.15    |
| NYH ULSD  | 105.07 | 102.69   | 139.9     |
| USGC 3%   | 23.13  | 15.38    | 36.63     |









## NGLs

#### MB

|                  | Last   | Week Ago | Month Ago |
|------------------|--------|----------|-----------|
| Butane           | 28.75  | 25.5     | 45.25     |
| IsoButane        | 31.75  | 29.5     | 51.25     |
| Natural Gasoline | 37.5   | 35.25    | 98.25     |
| Propane          | 28.375 | 24.75    | 36.125    |

## **MB NON**

|                  | Last  | Week Ago | Month Ago |
|------------------|-------|----------|-----------|
| Butane           | 32.75 | 26.5     | 47.25     |
| IsoButane        | 31.75 | 29.5     | 51.25     |
| Natural Gasoline | 36    | 36       | 82.5      |
| Propane          | 28.75 | 26.75    | 41        |

#### **CONWAY**

|                  | Last   | Week Ago | Month Ago |
|------------------|--------|----------|-----------|
| Buta