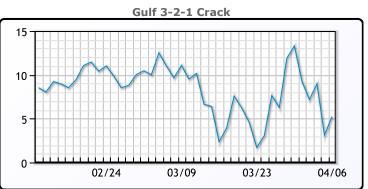

# **Crude & Product Markets**

## **PRODUCTS**

|           | Last   | Week Ago | Month Ago |
|-----------|--------|----------|-----------|
| Gulf RBOB | 59.66  | 53.68    | 127.53    |
| Gulf ULSD | 96.07  | 95.28    | 133.65    |
| NYH RBOB  | 50.66  | 43.55    | 130.15    |
| NYH ULSD  | 105.07 | 102.69   | 139.9     |
| USGC 3%   | 23.13  | 15.38    | 36.63     |