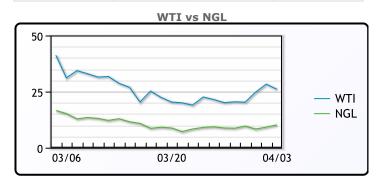

## **CRUDE**

|     | Last  | Week Ago | Month Ago |
|-----|-------|----------|-----------|
| ANS | 27.08 | 20.34    | 44.88     |
| BLS | 14.08 | 8.09     | 41.53     |
| LLS | 21.33 | 11.59    | 44.28     |
| Mid | 20.33 | 11.34    | 42.38     |
| WTI | 26.08 | 20.09    | 41.28     |

#### NGLs

#### MB

|                  | Last   | Week Ago | Month Ago |
|------------------|--------|----------|-----------|
| Butane           | 28.75  | 25.5     | 45.25     |
| IsoButane        | 31.75  | 29.5     | 51.25     |
| Natural Gasoline | 37.5   | 35.25    | 98.25     |
| Propane          | 28.375 | 24.75    | 36.125    |