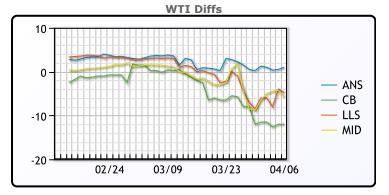

## **CRUDE**

|     | Last  | Week Ago | Month Ago |
|-----|-------|----------|-----------|
| ANS | 27.08 | 20.34    | 44.88     |
| BLS | 14.08 | 8.09     | 41.53     |
| LLS | 21.33 | 11.59    | 44.28     |
| Mid | 20.33 | 11.34    | 42.38     |
| WTI | 26.08 | 20.09    | 41.28     |