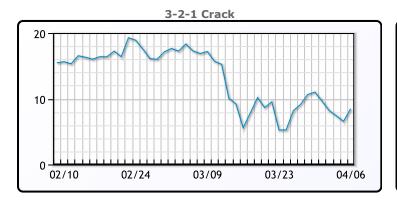

# **Crude & Product Markets**

## **CRUDE**

|     | Last  | Week Ago | Month Ago |
|-----|-------|----------|-----------|
| ANS | 27.08 | 20.34    | 44.88     |
| BLS | 14.08 | 8.09     | 41.53     |
| LLS | 21.33 | 11.59    | 44.28     |
| Mid | 20.33 | 11.34    | 42.38     |
| WTI | 26.08 | 20.09    | 41.28     |

## **PRODUCTS**

|           | Last   | Week Ago | Month Ago |
|-----------|--------|----------|-----------|
| Gulf RBOB | 59.66  | 53.68    | 127.53    |
| Gulf ULSD | 96.07  | 95.28    | 133.65    |
| NYH RBOB  | 50.66  | 43.55    | 130.15    |
| NYH ULSD  | 105.07 | 102.69   | 139.9     |
| USGC 3%   | 23.13  | 15.38    | 36.63     |