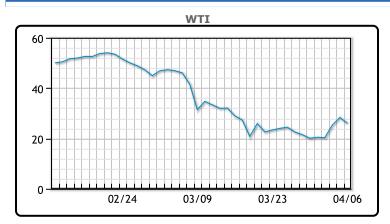

# Crude oil prices fell 8% today amid uncertainty of the prospect of additional production cuts. Various analysts are both skeptical of the deal and its intentions, or quite optimistic about a potential increase in "stability". Peter Cecchini of Cantor Fitzgerald said this today on CNBC "I'm really, frankly, not all that convinced that this is an all-out fist-fight between Saudi Arabia and Russia. I think it might be a little bit more of a veiled attempt, frankly, by both of them to take a swipe at US E&P while US E&P has been shut out of the capital markets." He continued, "I do, by the way, think on Thursday that we get some sort of deal that makes it look like there's cooperation afoot. But let's face it, with oil prices this low, for US E&P it doesn't really matter that much." A breakdown of these OPEC+ talks would most likely lead to a US ban or tariffs on non-North American oil imports to support WTI prices. WTI traded down \$2.26 or -8% to close at \$26.08. Brent traded down \$1.06 or -3.11% to close at \$33.05.

## **CRUDE**

|     | Last  | Week Ago | Month Ago |
|-----|-------|----------|-----------|
| ANS | 27.08 | 20.34    | 44.88     |
| BLS | 14.08 | 8.09     | 41.53     |
| LLS | 21.33 | 11.59    | 44.28     |
| Mid | 20.33 | 11.34    | 42.38     |
| WTI | 26.08 | 20.09    | 41.28     |