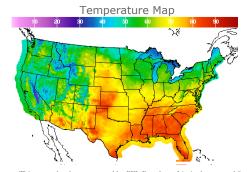

# **Weather Data**

| HIGH °F | LOW °F                                 |
|---------|----------------------------------------|
| 36      | 27                                     |
| 46      | 40                                     |
| 72      | 64                                     |
| 71      | 52                                     |
| 73      | 70                                     |
| 73      | 69                                     |
| 54      | 44                                     |
| 62      | 41                                     |
|         | 36<br>46<br>72<br>71<br>73<br>73<br>54 |