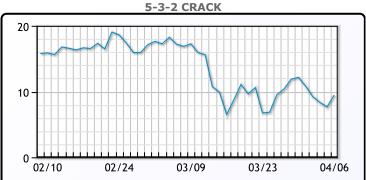

s. WTI traded down \$2.26 or -8% to close at \$26.08. Brent traded down \$1.06 or -3.11% to close at \$33.05.

**Market Commentary** 

# **Crude & Product Markets**





## **CRUDE**

|     | Last  | Week Ago | Month Ago |
|-----|-------|----------|-----------|
| ANS | 27.08 | 20.34    | 44.88     |
| BLS | 14.08 | 8.09     | 41.53     |
| LLS | 21.33 | 11.59    | 44.28     |
| Mid | 20.33 | 11.34    | 42.38     |
| WTI | 26.08 | 20.09    | 41.28     |

## **PRODUCTS**

|           | Last   | Week Ago | Month Ago |
|-----------|--------|----------|-----------|
| Gulf RBOB | 59.66  | 53.68    | 127.53    |
| Gulf ULSD | 96.07  | 95.28    | 133.65    |
| NYH RBOB  | 50.66  | 43.55    | 130.15    |
| NYH ULSD  | 105.07 | 102.69   | 139.9     |
| USGC 3%   | 23.13  | 15.38    | 36.63     |









#### NGLs

#### MB

|                  | Last   | Week Ago | Month Ago |
|------------------|--------|----------|-----------|
| Butane           | 28.75  | 25.5     | 45.25     |
| IsoButane        | 31.75  | 29.5     | 51.25     |
| Natural Gasoline | 37.5   | 35.25    | 98.25     |
| Propane          | 28.375 | 24.75    | 36.125    |

# **MB NON**

|                  | Last  | Week Ago | Month Ago |
|------------------|-------|----------|-----------|
| Butane           | 32.75 | 26.5     | 47.25     |
| IsoButane        | 31.75 | 29.5     | 51.25     |
| Natural Gasoline | 36    | 36       | 82.5      |
| Propane          | 28.75 | 26.75    | 41        |

#### **CONWAY**

|                  | Last   | Week Ago | Month Ago |
|------------------|--------|----------|-----------|
| But