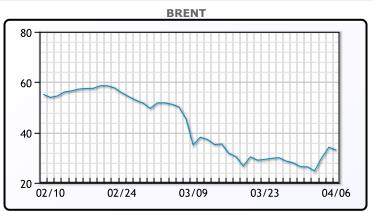

# Crude oil prices fell 8% today amid uncertainty of the prospect of additional production cuts. Various analysts are both skeptical of the deal and its intentions, or quite optimistic about a potential increase in "stability". Peter Cecchini of Cantor Fitzgerald said this today on CNBC "I'm really, frankly, not all that convinced that this is an all-out fist-fight between Saudi Arabia and Russia. I think it might be a little bit more of a veiled attempt, frankly, by both of them to take a swipe at US E&P while US E&P has been shut out of the capital markets." He continued, "I do, by the way, think on Thursday that we get some sort of deal that makes it look like there's cooperation afoot. But let's face it, with oil prices this low, for US E&P it doesn't really matter that much." A breakdown of these OPEC+ talks would most likely lead to a US ban or tariffs on non-North American oil imports to support WTI prices. WTI traded down \$2.26 or -8% to close at \$26.08. Brent traded down \$1.06 or -3.11% to close at \$33.05.

## **CRUDE**

|     | Last  | Week Ago | Month Ago |
|-----|-------|----------|-----------|
| ANS | 27.08 | 20.34    | 44.88     |
| BLS | 14.08 | 8.09     | 41.53     |
| LLS | 21.33 | 11.59    | 44.28     |
| Mid | 20.33 | 11.34    | 42.38     |
| WTI | 26.08 | 20.09    | 41.28     |