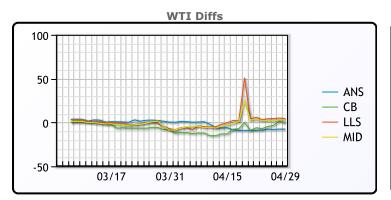

#### **CRUDE**

|     | Last  | Week Ago | Month Ago |
|-----|-------|----------|-----------|
| ANS | 7.56  | 3.28     | 22.01     |
| BLS | 14.06 | 6.28     | 13.51     |
| LLS | 19.56 | 18.28    | 14.51     |
| Mid | 17.81 | 15.53    | 13.01     |
| WTI | 15.06 | 12.28    | 21.51     |