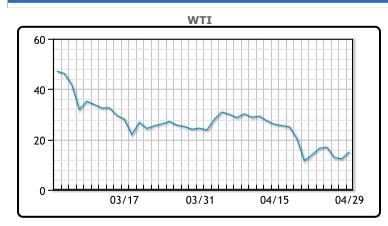

# Market Commentary Oil prices had another strong session on a smaller than expected build in US inventories. Optimism that economies will open ahead of schedule rose with the prospect of Gilead's drug trials yielding positive results. Crude stockpiles grew by 9/MMbbls for the week ended April 24th, compared to a forecasted 11.7MM/bbls. The data showed US production fell by 100K bpd to 12.1 MMbpd. Official announcements of economies opening or more production cuts could be a big catalyst for prices at current levels. Gasoline stocks decreased by 3.7 MMbbls (compared to an expected increase of 2.66 MMbbls) and distillate inventories were up 5.09 MMbbls (vs an expected gain of 3.729 MMbbls. WTI traded up \$2.72 or 22.04% to close at \$15.06. Brent traded up \$2.08 or 10.16% to close at

#### **CRUDE**

|     | Last  | Week Ago | Month Ago |
|-----|-------|----------|-----------|
| ANS | 7.56  | 3.28     | 22.01     |
| BLS | 14.06 | 6.28     | 13.51     |
| LLS | 19.56 | 18.28    | 14.51     |
| Mid | 17.81 | 15.53    | 13.01     |
| WTI | 15.06 | 12.28    | 21.51     |