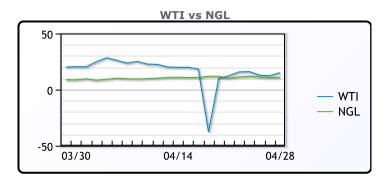

#### **CRUDE**

|     | Last  | Week Ago | Month Ago |
|-----|-------|----------|-----------|
| ANS | 7.56  | 3.28     | 22.01     |
| BLS | 14.06 | 6.28     | 13.51     |
| LLS | 19.56 | 18.28    | 14.51     |
| Mid | 17.81 | 15.53    | 13.01     |
| WTI | 15.06 | 12.28    | 21.51     |