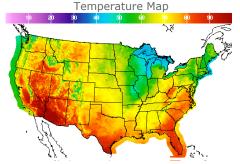

#### **Weather Data**

| City         | HIGH °F | LOW °F |
|--------------|---------|--------|
| Calgary      | 68      | 51     |
| Conway       | 60      | 49     |
| Cushing      | 69      | 54     |
| Denver       | 71      | 62     |
| Houston      | 81      | 71     |
| Mont Belvieu | 80      | 63     |
| Sarnia       | 65      | 52     |
| Williston    | 69      | 57     |
|              |         |        |