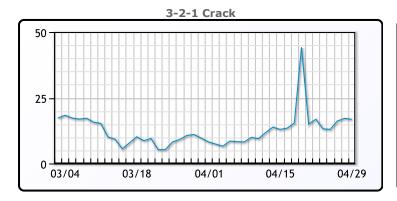

ed gain of 3.729 MMbbls. WTI traded up \$2.72 or 22.04% to close at \$15.06. Brent traded up \$2.08 or 10.16% to close at

#### **Crude & Product Markets**

\$22.54.





#### **CRUDE**

|     | Last  | Week Ago | Month Ago |
|-----|-------|----------|-----------|
| ANS | 7.56  | 3.28     | 22.01     |
| BLS | 14.06 | 6.28     | 13.51     |
| LLS | 19.56 | 18.28    | 14.51     |
| Mid | 17.81 | 15.53    | 13.01     |
| WTI | 15.06 | 12.28    | 21.51     |

#### **PRODUCTS**

|           | Last  | Week Ago | Month Ago |
|-----------|-------|----------|-----------|
| Gulf RBOB | 70.32 | 61.5     | 54.36     |
| Gulf ULSD | 63.83 | 66.33    | 100.72    |
| NYH RBOB  | 66.72 | 56.72    | 43.87     |
| NYH ULSD  | 70.07 | 71.61    | 107.1     |
| USGC 3%   | 14.88 | 14.13    | 16.63     |









#### **NGLs**

#### MB

|                  | Last  | Week Ago | Month Ago |
|------------------|-------|----------|-----------|
| Butane           | 30.5  | 32       | 26.25     |
| IsoButane        | 31.25 | 34.5     | 30.25     |
| Natural Gasoline | 29    | 28.5     | 35.25     |
| Propane          | 34.25 | 35.625   | 24.75     |

#### **MB NON**

|                  | Last  | Week Ago | Month Ago |
|------------------|-------|----------|-----------|
| Butane           | 33.25 | 34.75    | 27.25     |
| IsoButane        | 31.25 | 34.5     | 30.25     |
| Natural Gasoline | 35    | 34       | 39.5      |
| Propane          | 33    | 31.38    | 26.75     |

#### **CONWAY**

|                  | Last   | Week Ago | Month Ago |
|------------------|--------|----------|-----------|
| Buta