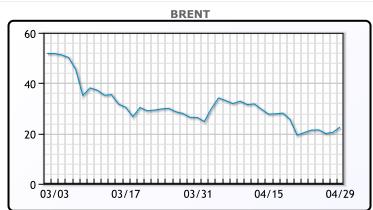

# Market Commentary Oil prices had another strong session on a smaller than expected build in US inventories. Optimism that economies will open ahead of schedule rose with the prospect of Gilead's drug trials yielding positive results. Crude stockpiles grew by 9/MMbbls for the week ended April 24th, compared to a forecasted 11.7MM/bbls. The data showed US production fell by 100K bpd to 12.1 MMbpd. Official announcements of economies opening or more production cuts could be a big catalyst for prices at current levels. Gasoline stocks decreased by 3.7 MMbbls (compared to an expected increase of 2.66 MMbbls) and distillate inventories were up 5.09 MMbbls (vs an expected gain of 3.729 MMbbls. WTI traded up \$2.72 or 22.04% to close at \$15.06. Brent traded up \$2.08 or 10.16% to close at

#### **Crude & Product Markets**

\$22.54.