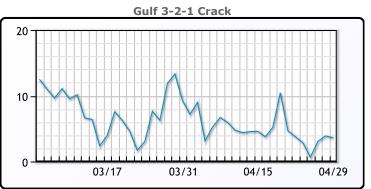

#### **PRODUCTS**

|           | Last  | Week Ago | Month Ago |
|-----------|-------|----------|-----------|
| Gulf RBOB | 70.32 | 61.5     | 54.36     |
| Gulf ULSD | 63.83 | 66.33    | 100.72    |
| NYH RBOB  | 66.72 | 56.72    | 43.87     |
| NYH ULSD  | 70.07 | 71.61    | 107.1     |
| USGC 3%   | 14.88 | 14.13    | 16.63     |