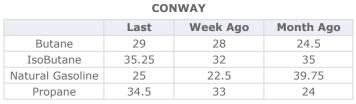

| MB                      |        |       |       |  |  |  |  |
|-------------------------|--------|-------|-------|--|--|--|--|
| Last Week Ago Month Ago |        |       |       |  |  |  |  |
| Butane                  | 31.25  | 27.5  | 26.25 |  |  |  |  |
| IsoButane               | 32     | 30    | 30.25 |  |  |  |  |
| Natural Gasoline        | 29.5   | 36.13 | 35.25 |  |  |  |  |
| Propane                 | 33.125 | 31.5  | 24.75 |  |  |  |  |