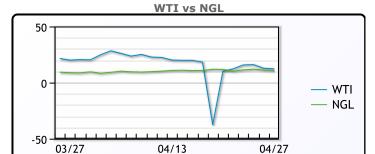

| 33.125 | 31.5  | 24.75 |  |  |  |  |

**MB NON** 

|                  | Last  | Week Ago | Month Ago |  |
|------------------|-------|----------|-----------|--|
| Butane           | 34    | 30.25    | 27.25     |  |
| IsoButane        | 32    | 30       | 30.25     |  |
| Natural Gasoline | 30.5  | 30       | 39.5      |  |
| Propane          | 33.13 | 36.5     | 26.75     |  |



#### EDMONTON

|         | Last | Week Ago | Month Ago |  |  |
|---------|------|----------|-----------|--|--|
| Propane | 30.5 | 30.25    | 15        |  |  |
| SARNTA  |      |          |           |  |  |

| 0/11/12/1           |       |      |    |  |  |
|---------------------|-------|------|----|--|--|
| Last Week Ago Month |       |      |    |  |  |
| Propane             | 60.25 | 63.5 | 49 |  |  |



|      | FX       |          |        | RATES    |         |         | EQUITIES |          |
|------|----------|----------|--------|----------|---------|---------|----------|----------|
|      | Last     | Change   |        | Last     | Change  |         | Last     | Change   |
| CAD  | 1.4      | 0.0002   | US 2yr | 0.2112   | -0.0111 | Nasdaq  | 8607.731 | -122.433 |
| DXY  | 99.86501 | -0.17599 | US 10y | r 0.6129 | -0.0476 | TSX     | 894.166  | 9.6397   |
| Gold | 1705.04  | -2.75    | CAN 10 | r 0.576  | -0.049  | S&P 500 | 2863.39  | -15.09   |

### Weather Data



This report has been prepared by PFL Petroleum Limited personnel for your information only and the views expressed are intended to provide market commentary and are not recommendations. This report is not an offer to se