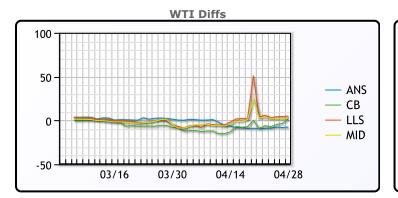

### CRUDE

|     | Last  | Week Ago | Month Ago |
|-----|-------|----------|-----------|
| ANS | 4.84  | 1.01     | 22.01     |
| BLS | 13.84 | 1.01     | 13.51     |
| LLS | 17.34 | 14.01    | 14.51     |
| Mid | 15.34 | 13.01    | 13.01     |
| WTI | 12.34 | 10.01    | 21.51     |