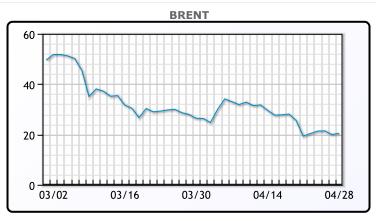

| Market Commentary                                                      |
|------------------------------------------------------------------------|
| Oil dropped 3% to close out a volatile session whipsawing between      |
| gains and losses. Oil started the morning down 25%, quickly            |
| reversing losses and going positive, before trading down to close the  |
| session. Prices had a little bit of upward pressure amid optimism that |
| the US is gradually reopening. This will definitely provide a          |
| temporary boost to prices and give traders some room to breathe.       |
| The front month contract is still under tremendous pressure as         |
| storage across the country is nearly impossible to find. "Yesterdas    |
| and todays moves by the USO is a recognition of the bleak prospects    |
| for the US oil sector in May and June," said Cailin Birch, global      |
| economist at The Economist Intelligence Unit. WTI traded up down       |
| \$.44 or -3.44% to close at \$12.34. Brent traded up \$.47 or 2.36% to |
| close at \$20.46.                                                      |

# MARKET DAILY

https://www.pflpetroleum.com 1865 Veterans Park Dr. Suite 303 Naples, Florida 34109 Phone: 239-390-2885 Fax: 239-949-0611 Apr 28, 2020 7:04 PM

| Major Energy Futures |       |        |  |  |
|----------------------|-------|--------|--|--|
| Settle Change        |       |        |  |  |
| Brent                | 20.46 | 0.47   |  |  |
| Gas Oil              | 191.5 | -14.25 |  |  |
| Natural Gas          | 1.948 | 0.032  |  |  |
| RBOB                 | 66.72 | 1.89   |  |  |
| ULSD                 | 63.08 | 2.04   |  |  |
| WTI                  | 12.34 | -0.44  |  |  |