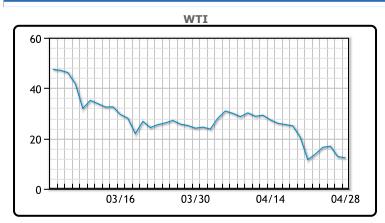

| Market Commentary                                                      |
|------------------------------------------------------------------------|
| Oil dropped 3% to close out a volatile session whipsawing between      |
| gains and losses. Oil started the morning down 25%, quickly            |
| reversing losses and going positive, before trading down to close the  |
| session. Prices had a little bit of upward pressure amid optimism that |
| the US is gradually reopening. This will definitely provide a          |
| temporary boost to prices and give traders some room to breathe.       |
| The front month contract is still under tremendous pressure as         |
| storage across the country is nearly impossible to find. "Yesterdas    |
| and todays moves by the USO is a recognition of the bleak prospects    |
| for the US oil sector in May and June," said Cailin Birch, global      |
| economist at The Economist Intelligence Unit. WTI traded up down       |
| \$.44 or -3.44% to close at \$12.34. Brent traded up \$.47 or 2.36% to |
| close at \$20.46.                                                      |

### CRUDE

|     | Last  | Week Ago | Month Ago |
|-----|-------|----------|-----------|
| ANS | 4.84  | 1.01     | 22.01     |
| BLS | 13.84 | 1.01     | 13.51     |
| LLS | 17.34 | 14.01    | 14.51     |
| Mid | 15.34 | 13.01    | 13.01     |
| WTI | 12.34 | 10.01    | 21.51     |