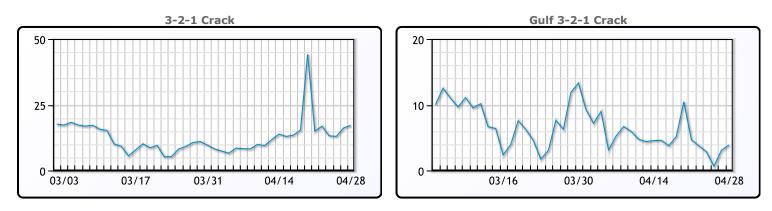

### **Crude & Product Markets**

### CRUDE

|     | Last  | Week Ago | Month Ago |
|-----|-------|----------|-----------|
| ANS | 4.84  | 1.01     | 22.01     |
| BLS | 13.84 | 1.01     | 13.51     |
| LLS | 17.34 | 14.01    | 14.51     |
| Mid | 15.34 | 13.01    | 13.01     |
| WTI | 12.34 | 10.01    | 21.51     |

### PRODUCTS

|           | Last  | Week Ago | Month Ago |
|-----------|-------|----------|-----------|
| Gulf RBOB | 63.65 | 48.7     | 54.36     |
| Gulf ULSD | 55.46 | 69.42    | 100.72    |
| NYH RBOB  | 60.6  | 41.03    | 43.87     |
| NYH ULSD  | 62.83 | 71.69    | 107.1     |
| USGC 3%   | 13.63 | 12.13    | 16.63     |