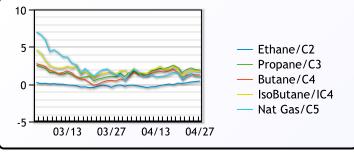

.17599 | US 10y | r 0.6129 | -0.0476 | TSX     | 894.166  | 9.6397   |
| Gold | 1705.04  | -2.75    | CAN 10 | r 0.576  | -0.049  | S&P 500 | 2863.39  | -15.09   |

### Weather Data



This report has been prepared by PFL Petroleum Limited personnel for your information only and the views expressed are intended to provide market commentary and are not recommendations. This report is not an offer to sell or a solicitation of any offer to buy any security. The information contained herein has been compiled by PFL from sources believed to be reliable, but no representation or warranty, express or implied, is made by PFL Petroleum Limited, its affiliates or any other person as to its accuracy, completeness or correctness. Copyright 2017 PFL Petroleum Limited. All Rights Reserved

FRAC SPREAD