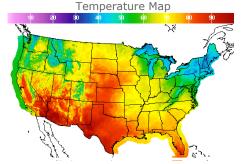

## **Weather Data**

| City         | HIGH °F | LOW °F |
|--------------|---------|--------|
| Calgary      | 54      | 42     |
| Conway       | 62      | 53     |
| Cushing      | 77      | 65     |
| Denver       | 77      | 65     |
| Houston      | 80      | 73     |
| Mont Belvieu | 79      | 71     |
| Sarnia       | 58      | 47     |
| Williston    | 69      | 56     |