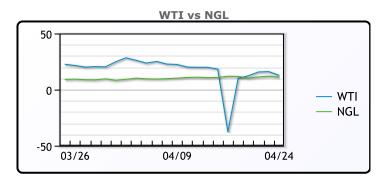

#### **NGLs**

#### MB

|                  | Last  | Week Ago | Month Ago |
|------------------|-------|----------|-----------|
| Butane           | 31    | 35       | 26.25     |
| IsoButane        | 31.25 | 36.25    | 30.25     |
| Natural Gasoline | 31.25 | 35.5     | 35.75     |
| Propane          | 32.75 | 36.25    | 24.75     |

## **MB NON**

|                  | Last  | Week Ago | Month Ago |
|------------------|-------|----------|-----------|
| Butane           | 33.75 | 37.75    | 27.25     |
| IsoButane        | 31.25 | 36.25    | 30.25     |
| Natural Gasoline | 30.5  | 37       | 39.5      |
| Propane          | 34.5  | 38.25    | 25.75     |

#### **CONWAY**

|   |                  | Last  | Week Ago | Month Ago |
|---|------------------|-------|----------|-----------|
|   | Butane           | 28    | 34       | 24.5      |
|   | IsoButane        | 35    | 34.5     | 35        |
| Ν | latural Gasoline | 24    | 28       | 39.75     |
|   | Propane          | 33.75 | 36       | 24        |

#### **EDMONTON**

|         | Last | Week Ago | Month Ago |
|---------|------|----------|-----------|
| Propane | 31   | 31.5     | 12        |

#### **SARNIA**

|         | Last | Week Ago | Month Ago |
|---------|------|----------|-----------|
| Propane | 61   | 60.5     | 49        |