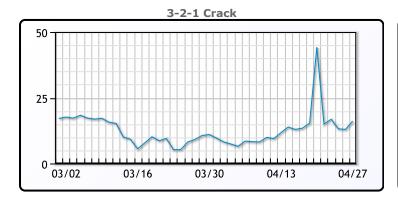

## **Crude & Product Markets**

## **CRUDE**

|     | Last  | Week Ago | Month Ago |
|-----|-------|----------|-----------|
| ANS | 4.78  | -46.63   | 22.01     |
| BLS | 9.53  | -37.63   | 13.51     |
| LLS | 17.28 | 13.37    | 14.51     |
| Mid | 14.78 | -13.13   | 13.01     |
| WTI | 12.78 | -37.63   | 21.51     |