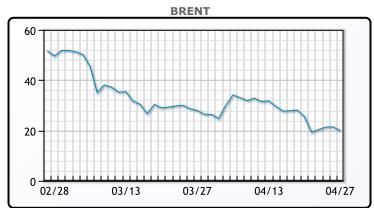

## **Market Commentary**

Oil prices plunged again today on rapidly filling storage all across the world. Diamond Offshore Drilling became the next company to file for bankruptcy, after missing an interest payment, in what is forecasted to be a wave of shale bankruptcies. They cited the price war and coronavirus as primary causes, saying day rate and demand for services have "worsened precipitously". Today's price decline may have been exacerbated by the popular retail fund "USO" selling its June positions starting today. In an attempt to prevent getting caught in negative prices like last month, the fund's rough breakdown will now be as follows: 30% July contract, 15% August contract, 15% September contract, 15% October contract, 15% December contract and 10% in the June 2021 contract. As production shut-ins continue, the Permian Basin and New Mexico accounted for 62% of the shutdowns. This is "an ominous sign considering this region has been one of the more prosperous in the U.S.," ANZ analysts said. WTI traded down \$4.16 or -24.56% to close at \$12.78. Brent traded down \$1.43 or -6.67% to close at \$20.01.

## **CRUDE**

|     | Last  | Week Ago | Month Ago |
|-----|-------|----------|-----------|
| ANS | 4.78  | -46.63   | 22.01     |
| BLS | 9.53  | -37.63   | 13.51     |
| LLS | 17.28 | 13.37    | 14.51     |
| Mid | 14.78 | -13.13   | 13.01     |
| WTI | 12.78 | -37.63   | 21.51     |