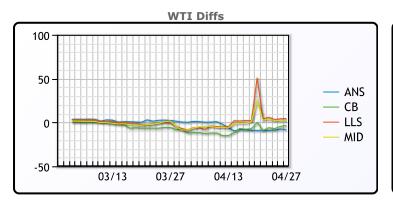

## **CRUDE**

|     | Last  | Week Ago | Month Ago |
|-----|-------|----------|-----------|
| ANS | 4.78  | -46.63   | 22.01     |
| BLS | 9.53  | -37.63   | 13.51     |
| LLS | 17.28 | 13.37    | 14.51     |
| Mid | 14.78 | -13.13   | 13.01     |
| WTI | 12.78 | -37.63   | 21.51     |