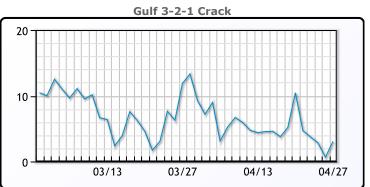

## **Crude & Product Markets**

## **PRODUCTS**

|           | Last  | Week Ago | Month Ago |
|-----------|-------|----------|-----------|
| Gulf RBOB | 61.49 | 55.83    | 54.36     |
| Gulf ULSD | 53.86 | 81.65    | 100.72    |
| NYH RBOB  | 58.58 | 52.33    | 43.87     |
| NYH ULSD  | 60.67 | 88.03    | 107.1     |
| USGC 3%   | 13.38 | 15.13    | 16.63     |