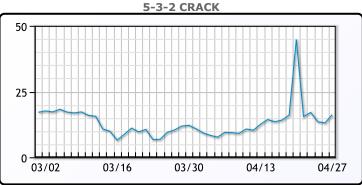

he U.S.," ANZ analysts said. WTI traded down \$4.16 or -24.56% to close at \$12.78. Brent traded down \$1.43 or -6.67% to close at \$20.01.

## **Crude & Product Markets**





## **CRUDE**

|     | Last  | Week Ago | Month Ago |
|-----|-------|----------|-----------|
| ANS | 4.78  | -46.63   | 22.01     |
| BLS | 9.53  | -37.63   | 13.51     |
| LLS | 17.28 | 13.37    | 14.51     |
| Mid | 14.78 | -13.13   | 13.01     |
| WTI | 12.78 | -37.63   | 21.51     |

## **PRODUCTS**

|           | Last  | Week Ago | Month Ago |
|-----------|-------|----------|-----------|
| Gulf RBOB | 61.49 | 55.83    | 54.36     |
| Gulf ULSD | 53.86 | 81.65    | 100.72    |
| NYH RBOB  | 58.58 | 52.33    | 43.87     |
| NYH ULSD  | 60.67 | 88.03    | 107.1     |
| USGC 3%   | 13.38 | 15.13    | 16.63     |









#### **NGLs**

#### MB

|                  | Last  | Week Ago | Month Ago |
|------------------|-------|----------|-----------|
| Butane           | 31    | 35       | 26.25     |
| IsoButane        | 31.25 | 36.25    | 30.25     |
| Natural Gasoline | 31.25 | 35.5     | 35.75     |
| Propane          | 32.75 | 36.25    | 24.75     |

## **MB NON**

|                  | Last  | Week Ago | Month Ago |
|------------------|-------|----------|-----------|
| Butane           | 33.75 | 37.75    | 27.25     |
| IsoButane        | 31.25 | 36.25    | 30.25     |
| Natural Gasoline | 30.5  | 37       | 39.5      |
| Propane          | 34.5  | 38.25    | 25.75     |

#### **CONWAY**

|   |                  | Last  | Week Ago | Month Ago |
|---|------------------|-------|----------|-----------|