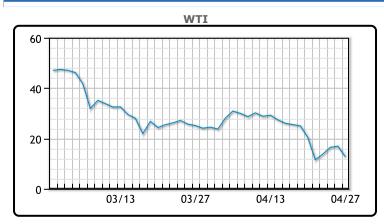

## **Market Commentary**

Oil prices plunged again today on rapidly filling storage all across the world. Diamond Offshore Drilling became the next company to file for bankruptcy, after missing an interest payment, in what is forecasted to be a wave of shale bankruptcies. They cited the price war and coronavirus as primary causes, saying day rate and demand for services have "worsened precipitously". Today's price decline may have been exacerbated by the popular retail fund "USO" selling its June positions starting today. In an attempt to prevent getting caught in negative prices like last month, the fund's rough breakdown will now be as follows: 30% July contract, 15% August contract, 15% September contract, 15% October contract, 15% December contract and 10% in the June 2021 contract. As production shut-ins continue, the Permian Basin and New Mexico accounted for 62% of the shutdowns. This is "an ominous sign considering this region has been one of the more prosperous in the U.S.," ANZ analysts said. WTI traded down \$4.16 or -24.56% to close at \$12.78. Brent traded down \$1.43 or -6.67% to close at \$20.01.

## **CRUDE**

|     | Last  | Week Ago | Month Ago |
|-----|-------|----------|-----------|
| ANS | 4.78  | -46.63   | 22.01     |
| BLS | 9.53  | -37.63   | 13.51     |
| LLS | 17.28 | 13.37    | 14.51     |
| Mid | 14.78 | -13.13   | 13.01     |
| WTI | 12.78 | -37.63   | 21.51     |