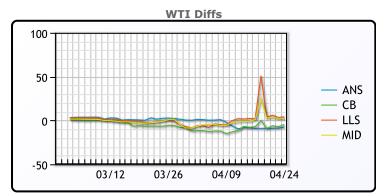

## **CRUDE**

|     | Last  | Week Ago | Month Ago |
|-----|-------|----------|-----------|
| ANS | 8.54  | 9.27     | 22.76     |
| BLS | 11.54 | 11.27    | 14.51     |
| LLS | 20.29 | 20.27    | 20.01     |
| Mid | 18.04 | 19.27    | 20.76     |
| WTI | 16.04 | 18.27    | 20.01     |