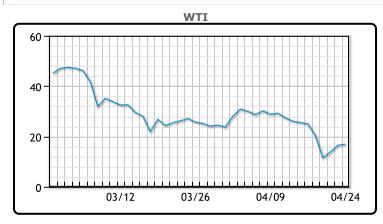

Oil ended the volatile week lower, trading slightly higher for the day as Canadian and US producers continue to cut rig count. US oil firms cut the most rigs in one month since 2015, with the active rigs in Canada falling to a record low. This weeks declines mark the 8th out of 9 straight weeks. Continental Resources Inc, the largest oil producer in North Dakota, has halted most of its production in the U.S. and notified some customers it would not supply crude, people familiar with the matter said. According to Kpler, onshore oil storage in the US in now at 85% capacity. Oil producers, especially the OPEC cartel, will likely be called upon to take more dramatic production cutting steps. WTI traded up \$.44 or 2.67% to close at

\$16.94. Brent traded up \$.11 or .52% to close at \$21.44.

**Market Commentary** 

## **CRUDE**

|     | Last  | Week Ago | Month Ago |
|-----|-------|----------|-----------|
| ANS | 8.54  | 9.27     | 22.76     |
| BLS | 11.54 | 11.27    | 14.51     |
| LLS | 20.29 | 20.27    | 20.01     |
| Mid | 18.04 | 19.27    | 20.76     |
| WTI | 16.04 | 18.27    | 20.01     |