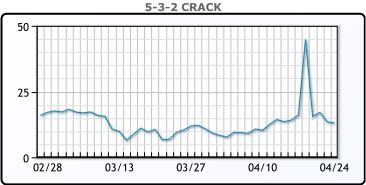

cutting steps. WTI traded up \$.44 or 2.67% to close at

\$16.94. Brent traded up \$.11 or .52% to close at \$21.44.

**Market Commentary** 

# **Crude & Product Markets**





## **CRUDE**

|     | Last  | Week Ago | Month Ago |
|-----|-------|----------|-----------|
| ANS | 8.54  | 9.27     | 22.76     |
| BLS | 11.54 | 11.27    | 14.51     |
| LLS | 20.29 | 20.27    | 20.01     |
| Mid | 18.04 | 19.27    | 20.76     |
| WTI | 16.04 | 18.27    | 20.01     |

## **PRODUCTS**

|           | Last  | Week Ago | Month Ago |
|-----------|-------|----------|-----------|
| Gulf RBOB | 61.76 | 63.94    | 42.8      |
| Gulf ULSD | 55.78 | 88.63    | 101.36    |
| NYH RBOB  | 58.87 | 54.57    | 30.12     |
| NYH ULSD  | 63.92 | 94.63    | 109.03    |
| USGC 3%   | 14.63 | 17.63    | 19.88     |









## **NGLs**

## MB

|                  | Last  | Week Ago | Month Ago |
|------------------|-------|----------|-----------|
| Butane           | 32    | 38       | 21        |
| IsoButane        | 34.25 | 39       | 29        |
| Natural Gasoline | 35.25 | 31.25    | 30        |
| Propane          | 34    | 38.75    | 22        |

## **MB NON**

|                  | Last  | Week Ago | Month Ago |
|------------------|-------|----------|-----------|
| Butane           | 34.75 | 40.5     | 22        |
| IsoButane        | 34.25 | 39       | 29        |
| Natural Gasoline | 32.25 | 40.5     | 35        |
| Propane          | 37    | 34.5     | 23        |

#### **CONWAY**

|                  | Last  | Week Ago | Month Ago |
|------------------|-------|----------|-----------|
| Butane