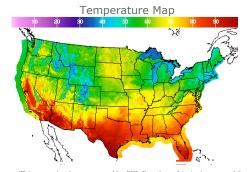

# **Weather Data**

| City         | HIGH °F | LOW °F |
|--------------|---------|--------|
| Calgary      | 56      | 40     |
| Conway       | 54      | 46     |
| Cushing      | 72      | 53     |
| Denver       | 57      | 44     |
| Houston      | 88      | 75     |
| Mont Belvieu | 83      | 71     |
| Sarnia       | 44      | 36     |
| Williston    | 55      | 44     |