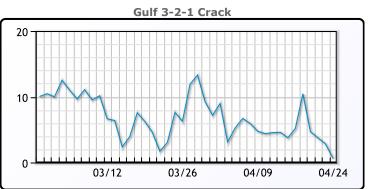

# **Crude & Product Markets**

## **PRODUCTS**

|           | Last  | Week Ago | Month Ago |
|-----------|-------|----------|-----------|
| Gulf RBOB | 61.76 | 63.94    | 42.8      |
| Gulf ULSD | 55.78 | 88.63    | 101.36    |
| NYH RBOB  | 58.87 | 54.57    | 30.12     |
| NYH ULSD  | 63.92 | 94.63    | 109.03    |
| USGC 3%   | 14.63 | 17.63    | 19.88     |