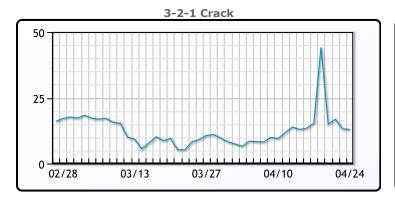

# **Crude & Product Markets**

## **CRUDE**

|     | Last  | Week Ago | Month Ago |
|-----|-------|----------|-----------|
| ANS | 8.54  | 9.27     | 22.76     |
| BLS | 11.54 | 11.27    | 14.51     |
| LLS | 20.29 | 20.27    | 20.01     |
| Mid | 18.04 | 19.27    | 20.76     |
| WTI | 16.04 | 18.27    | 20.01     |

## **PRODUCTS**

|           | Last  | Week Ago | Month Ago |
|-----------|-------|----------|-----------|
| Gulf RBOB | 61.76 | 63.94    | 42.8      |
| Gulf ULSD | 55.78 | 88.63    | 101.36    |
| NYH RBOB  | 58.87 | 54.57    | 30.12     |
| NYH ULSD  | 63.92 | 94.63    | 109.03    |
| USGC 3%   | 14.63 | 17.63    | 19.88     |