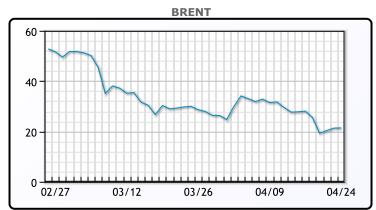

Oil ended the volatile week lower, trading slightly higher for the day as Canadian and US producers continue to cut rig count. US oil firms cut the most rigs in one month since 2015, with the active rigs in Canada falling to a record low. This weeks declines mark the 8th out of 9 straight weeks. Continental Resources Inc, the largest oil producer in North Dakota, has halted most of its production in the U.S. and notified some customers it would not supply crude, people familiar with the matter said. According to Kpler, onshore oil storage in the US in now at 85% capacity. Oil producers, especially the OPEC cartel, will likely be called upon to take more dramatic production cutting steps. WTI traded up \$.44 or 2.67% to close at

\$16.94. Brent traded up \$.11 or .52% to close at \$21.44.

**Market Commentary** 

## **CRUDE**

|     | Last  | Week Ago | Month Ago |
|-----|-------|----------|-----------|
| ANS | 8.54  | 9.27     | 22.76     |
| BLS | 11.54 | 11.27    | 14.51     |
| LLS | 20.29 | 20.27    | 20.01     |
| Mid | 18.04 | 19.27    | 20.76     |
| WTI | 16.04 | 18.27    | 20.01     |