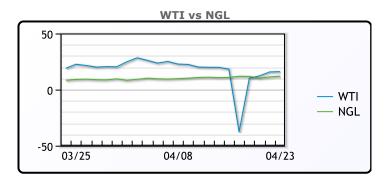

# **Crude & Product Markets**

## **CRUDE**

|     | Last  | Week Ago | Month Ago |
|-----|-------|----------|-----------|
| ANS | 8.54  | 9.27     | 22.76     |
| BLS | 11.54 | 11.27    | 14.51     |
| LLS | 20.29 | 20.27    | 20.01     |
| Mid | 18.04 | 19.27    | 20.76     |
| WTI | 16.04 | 18.27    | 20.01     |

## **NGLs**