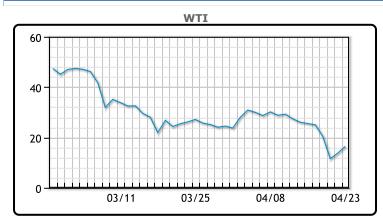

# **Market Commentary**

Crude oil prices had another strong day in the market today with the last two days amounting to a 40% rally in the prompt month WTI contract. Markets definitely took notice of the President saying he would "destroy" any Iranian gunboats that harass American ships. There also remains optimism in the markets that with prices at historic lows producers will continue to scale back production and shut in wells. Oklahoma announced they would help producers shut in wells without taking away their leases, which provided some relief to nervous producers who don't want to produce but also don't want to face regulatory challenges. With US production quickly declining, shutting in of older wells and halts to new drilling over the next few months could further reduce output by 20%. All that said, supply is still only one side of the equation. Oils strength these last two days has done almost nothing to the 75% loss of value ytd. Until demand begins to recover, any gains could prove short term. WTI traded up \$2.72 or 19.74% to close at \$16.50. Brent traded up \$.96 ot 4.71% to close at \$20.37.

## **CRUDE**

|     | Last  | Week Ago | Month Ago |
|-----|-------|----------|-----------|
| ANS | 7     | 11.62    | 22.86     |
| BLS | 8.75  | 12.12    | 13.86     |
| LLS | 19    | 22.12    | 19.86     |
| Mid | 18.25 | 18.62    | 19.51     |
| WTI | 15.75 | 19.87    | 20.36     |