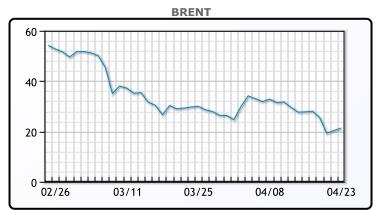

# **Market Commentary**

Crude oil prices had another strong day in the market today with the last two days amounting to a 40% rally in the prompt month WTI contract. Markets definitely took notice of the President saying he would "destroy" any Iranian gunboats that harass American ships. There also remains optimism in the markets that with prices at historic lows producers will continue to scale back production and shut in wells. Oklahoma announced they would help producers shut in wells without taking away their leases, which provided some relief to nervous producers who don't want to produce but also don't want to face regulatory challenges. With US production quickly declining, shutting in of older wells and halts to new drilling over the next few months could further reduce output by 20%. All that said, supply is still only one side of the equation. Oils strength these last two days has done almost nothing to the 75% loss of value ytd. Until demand begins to recover, any gains could prove short term. WTI traded up \$2.72 or 19.74% to close at \$16.50. Brent traded up \$.96 ot 4.71% to close at \$20.37.