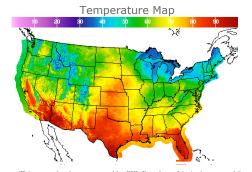

## **Weather Data**

| City         | HIGH °F | LOW °F |
|--------------|---------|--------|
| Calgary      | 53      | 41     |
| Conway       | 62      | 45     |
| Cushing      | 80      | 62     |
| Denver       | 65      | 47     |
| Houston      | 86      | 70     |
| Mont Belvieu | 86      | 66     |
| Sarnia       | 38      | 36     |
| Williston    | 61      | 49     |