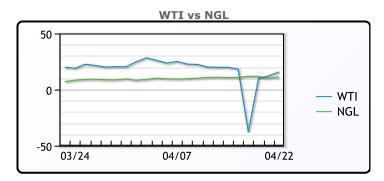

# NGLs

#### MB

|                  | Last  | Week Ago | Month Ago |
|------------------|-------|----------|-----------|
| Butane           | 33.25 | 34.5     | 18.5      |
| IsoButane        | 35.75 | 35.5     | 26.5      |
| Natural Gasoline | 31.88 | 30.25    | 36        |
| Propane          | 35.5  | 34.75    | 19.75     |

## **MB NON**

|                  | Last  | Week Ago | Month Ago |
|------------------|-------|----------|-----------|
| Butane           | 36    | 37       | 19.5      |
| IsoButane        | 35.75 | 35.5     | 26.5      |
| Natural Gasoline | 33.75 | 37.25    | 33        |
| Propane          | 35.25 | 34.25    | 27.25     |

#### **CONWAY**

|                  | Last  | Week Ago | Month Ago |
|------------------|-------|----------|-----------|
| Butane           | 31.5  | 31.25    | 20.5      |
| IsoButane        | 35.25 | 33.5     | 40        |
| Natural Gasoline | 27    | 26       | 34        |
| Propane          | 36.5  | 35       | 20.5      |

#### **EDMONTON**

|         | Last | Week Ago | Month Ago |
|---------|------|----------|-----------|
| Propane | 31.5 | 28.75    | 13.25     |

#### **SARNIA**

|         | Last | Week Ago | Month Ago |
|---------|------|----------|-----------|
| Propane | 61.5 | 60.5     | 49        |