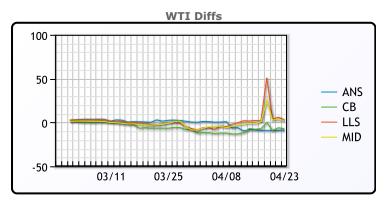

## **CRUDE**

|     | Last  | Week Ago | Month Ago |
|-----|-------|----------|-----------|
| ANS | 7     | 11.62    | 22.86     |
| BLS | 8.75  | 12.12    | 13.86     |
| LLS | 19    | 22.12    | 19.86     |
| Mid | 18.25 | 18.62    | 19.51     |
| WTI | 15.75 | 19.87    | 20.36     |