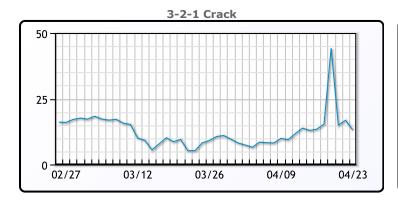

## **Crude & Product Markets**

## **CRUDE**

|     | Last  | Week Ago | Month Ago |
|-----|-------|----------|-----------|
| ANS | 7     | 11.62    | 22.86     |
| BLS | 8.75  | 12.12    | 13.86     |
| LLS | 19    | 22.12    | 19.86     |
| Mid | 18.25 | 18.62    | 19.51     |
| WTI | 15.75 | 19.87    | 20.36     |

## **PRODUCTS**

|           | Last  | Week Ago | Month Ago |
|-----------|-------|----------|-----------|
| Gulf RBOB | 61.83 | 63.51    | 39.47     |
| Gulf ULSD | 65.6  | 88.28    | 95.19     |
| NYH RBOB  | 60.24 | 53.51    | 28.18     |
| NYH ULSD  | 72.2  | 93.5     | 102.36    |
| USGC 3%   | 13.63 | 18.13    | 20.13     |