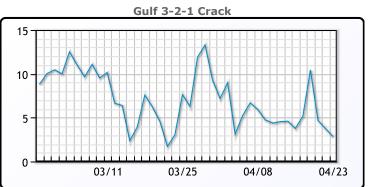

## **Crude & Product Markets**

## **CRUDE**

|     | Last  | Week Ago | Month Ago |
|-----|-------|----------|-----------|
| ANS | 7     | 11.62    | 22.86     |
| BLS | 8.75  | 12.12    | 13.86     |
| LLS | 19    | 22.12    | 19.86     |
| Mid | 18.25 | 18.62    | 19.51     |
| WTI | 15.75 | 19.87    | 20.36     |

## **PRODUCTS**

|           | Last  | Week Ago | Month Ago |
|-----------|-------|----------|-----------|
| Gulf RBOB | 61.83 | 63.51    | 39.47     |
| Gulf ULSD | 65.6  | 88.28    | 95.19     |
| NYH RBOB  | 60.24 | 53.51    | 28.18     |
| NYH ULSD  | 72.2  | 93.5     | 102.36    |
| USGC 3%   | 13.63 | 18.13    | 20.13     |