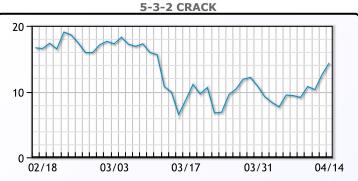

as a result of market forces. WTI traded down \$2.30 or -10.26% to close at \$20.11. Brent traded down \$2.14 or -6.74% to close at \$29.60.

BRENT

### **Crude & Product Markets**



CRUDE

|     | Last  | Week Ago | Month Ago |
|-----|-------|----------|-----------|
| ANS | 14.11 | 21.63    | 32.63     |
| BLS | 8.61  | 8.63     | 29.23     |
| LLS | 22.11 | 18.63    | 31.98     |
| Mid | 18.36 | 18.13    | 30.23     |
| WTI | 20.11 | 23.63    | 31.73     |





### PRODUCTS

|           | Last  | Week Ago | Month Ago |
|-----------|-------|----------|-----------|
| Gulf RBOB | 64.75 | 53.82    | 92.17     |
| Gulf ULSD | 86.67 | 93.85    | 108.61    |
| NYH RBOB  | 54.5  | 46.32    | 78.17     |
| NYH ULSD  | 93.17 | 103      | 114.49    |
| USGC 3%   | 20.13 | 22.13    | 24.63     |



## This report has been prepared by PFL Petroleum Limited personnel for your information only and the views expressed are intended to provide market commentary and are not recommendations. This report is not an offer to sell or a solicitation of any offer to buy any security. The information contained herein has been compiled by PFL from sources believed to be reliable, but no representation or warranty, express or implied, is made by PFL Petroleum Limited, its affiliates or any other person as to its accuracy, completeness or correctness. Copyright 2017 PFL Petroleum Limited. All Rights Reserved





|                  | 1      | MB       |           |
|------------------|--------|----------|-----------|
|                  | Last   | Week Ago | Month Ago |
| Butane           | 35.625 |