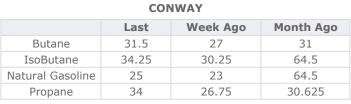

#### **Weather Data**

| Temperature Map    | City         | HIGH °F | LOW °F | Precipit                                                                                                                                                                                                                                                                                                                                                                                                                                                                                                                                                                                                                                                                                                                                                                                                                                                                                                                                                                                                                                                                                                                                                                                                                                                                                                                                                                                                                                                                                                                                                                                                                                                                                                                                                                                                                                                                                                                                                                                                                                                                                                                       | ation M       |
|--------------------|--------------|---------|--------|--------------------------------------------------------------------------------------------------------------------------------------------------------------------------------------------------------------------------------------------------------------------------------------------------------------------------------------------------------------------------------------------------------------------------------------------------------------------------------------------------------------------------------------------------------------------------------------------------------------------------------------------------------------------------------------------------------------------------------------------------------------------------------------------------------------------------------------------------------------------------------------------------------------------------------------------------------------------------------------------------------------------------------------------------------------------------------------------------------------------------------------------------------------------------------------------------------------------------------------------------------------------------------------------------------------------------------------------------------------------------------------------------------------------------------------------------------------------------------------------------------------------------------------------------------------------------------------------------------------------------------------------------------------------------------------------------------------------------------------------------------------------------------------------------------------------------------------------------------------------------------------------------------------------------------------------------------------------------------------------------------------------------------------------------------------------------------------------------------------------------------|---------------|
|                    | Calgary      | 44      | 35     | None Ra <mark>in Sn</mark> or                                                                                                                                                                                                                                                                                                                                                                                                                                                                                                                                                                                                                                                                                                                                                                                                                                                                                                                                                                                                                                                                                                                                                                                                                                                                                                                                                                                                                                                                                                                                                                                                                                                                                                                                                                                                                                                                                                                                                                                                                                                                                                  | Fog           |
|                    | Conway       | 25      | 21     | And Can 19                                                                                                                                                                                                                                                                                                                                                                                                                                                                                                                                                                                                                                                                                                                                                                                                                                                                                                                                                                                                                                                                                                                                                                                                                                                                                                                                                                                                                                                                                                                                                                                                                                                                                                                                                                                                                                                                                                                                                                                                                                                                                                                     |               |
|                    | Cushing      | 48      | 37     |                                                                                                                                                                                                                                                                                                                                                                                                                                                                                                                                                                                                                                                                                                                                                                                                                                                                                                                                                                                                                                                                                                                                                                                                                                                                                                                                                                                                                                                                                                                                                                                                                                                                                                                                                                                                                                                                                                                                                                                                                                                                                                                                | LY            |
|                    | Denver       | 43      | 30     |                                                                                                                                                                                                                                                                                                                                                                                                                                                                                                                                                                                                                                                                                                                                                                                                                                                                                                                                                                                                                                                                                                                                                                                                                                                                                                                                                                                                                                                                                                                                                                                                                                                                                                                                                                                                                                                                                                                                                                                                                                                                                                                                | $\mathcal{F}$ |
|                    | Houston      | 68      | 56     | Ly Y                                                                                                                                                                                                                                                                                                                                                                                                                                                                                                                                                                                                                                                                                                                                                                                                                                                                                                                                                                                                                                                                                                                                                                                                                                                                                                                                                                                                                                                                                                                                                                                                                                                                                                                                                                                                                                                                                                                                                                                                                                                                                                                           | - F           |
|                    | Mont Belvieu | 68      | 53     | ·                                                                                                                                                                                                                                                                                                                                                                                                                                                                                                                                                                                                                                                                                                                                                                                                                                                                                                                                                                                                                                                                                                                                                                                                                                                                                                                                                                                                                                                                                                                                                                                                                                                                                                                                                                                                                                                                                                                                                                                                                                                                                                                              | T             |
| · States           | Sarnia       | 39      | 30     | the start of the second | and the state |
| Strace Constraints | Williston    | 34      | 25     | Predominant Wes                                                                                                                                                                                                                                                                                                                                                                                                                                                                                                                                                                                                                                                                                                                                                                                                                                                                                                                                                                                                                                                                                                                                                                                                                                                                                                                                                                                                                                                                                                                                                                                                                                                                                                                                                                                                                                                                                                                                                                                                                                                                                                                | ther For Tue  |