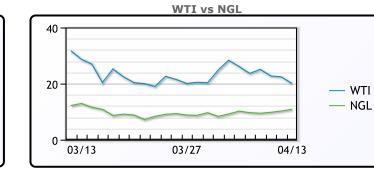

FRAC SPREAD

03/27

04/13

03/13

10

5

0

-5

Ethane/C2 Propane/C3

Butane/C4

IsoButane/IC4 Nat Gas/C5