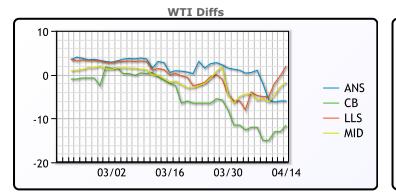

### **Crude & Product Markets**

CRUDE

|     | Last  | Week Ago | Month Ago |
|-----|-------|----------|-----------|
| ANS | 14.11 | 21.63    | 32.63     |
| BLS | 8.61  | 8.63     | 29.23     |
| LLS | 22.11 | 18.63    | 31.98     |
| Mid | 18.36 | 18.13    | 30.23     |
| WTI | 20.11 | 23.63    | 31.73     |