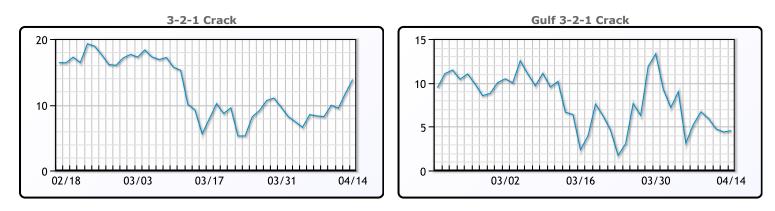

92.17     |
| Gulf ULSD | 86.67 | 93.85    | 108.61    |
| NYH RBOB  | 54.5  | 46.32    | 78.17     |
| NYH ULSD  | 93.17 | 103      | 114.49    |
| USGC 3%   | 20.13 | 22.13    | 24.63     |



## This report has been prepared by PFL Petroleum Limited personnel for your information only and the views expressed are intended to provide market commentary and are not recommendations. This report is not an offer to sell or a solicitation of any offer to buy any security. The information contained herein has been compiled by PFL from sources believed to be reliable, but no representation or warranty, express or implied, is made by PFL Petroleum Limited, its affiliates or any other person as to its accuracy, completeness or correctness. Copyright 2017 PFL Petroleum Limited. All Rights Reserved





|                  | 1      | MB       |           |
|------------------|--------|----------|-----------|
|                  | Last   | Week Ago | Month Ago |
| Butane           | 35.625 | 28.375   | 37.125    |
| IsoButane        | 37.125 | 31.375   | 43.125    |
| Natural Gasoline | 30.75  | 35.5     | 61        |
| Propane          | 35.25  | 28.25    | 31.5      |

|                  | Last   | Week Ago | Month Ago |
|------------------|--------|----------|-----------|
| Butane           | 38.125 | 32.375   | 40.125    |
| IsoButane        | 37.125 | 31.375   | 43.125    |
| Natural Gasoline | 35.25  | 34.5     | 60.5      |
| Propane          | 34.13  | 27.75    | 37        |

FRAC SPREAD

03/27

04/13

03/13

10

5

0

-5

02/28



### **EDMONTON**

|         | Last  | Week Ago |