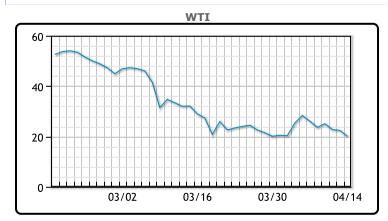

# MARKET DAILY

Oil fell more than 1

https://www.pflpetroleum.com 1865 Veterans Park Dr. Suite 303 Naples, Florida 34109 Phone: 239-390-2885 Fax: 239-949-0611 Apr 14, 2020 6:23 PM

|             | Major Ene | ergy Futures |
|-------------|-----------|--------------|
|             | Settle    | Change       |
| Brent       | 29.6      | -2.14        |
| Gas Oil     | 279.5     | -4           |
| Natural Gas | 1.65      | -0.074       |
| RBOB        | 72        | 1.67         |
| ULSD        | 94.42     | -5.04        |
| WTI         | 20.11     | -2.3         |

positive developments on the supply side. "With demand destruction forecasts ranging from 15 million to 22 million bpd in April 2020 and these measures not even coming into place until May, we are likely to see a substantial overhang in the short-term," said Nitesh Shah, director of research at New York-based WisdomTree Investments. Rystad Energy's head of oil markets, Bjornar Tonhaugen, said that implementation of the international deal would be a logistical challenge that would take weeks at least. "Reducing upstream supply is not just turning off the tap or pushing a button. We would be surprised to see overall OPEC+ compliance at 50% through May," he said. Production is also expected to decline in the US, Canada and other oil producing non-OPEC nations as a result of market forces. WTI traded down \$2.30 or -10.26% to close at \$20.11. Brent traded down \$2.14 or -6.74% to close at \$29.60.

### **Crude & Product Markets**

CRUDE

|     | Last  | Week Ago | Month Ago |
|-----|-------|----------|-----------|
| ANS | 14.11 | 21.63    | 32.63     |
| BLS | 8.61  | 8.63     | 29.23     |
| LLS | 22.11 | 18.63    | 31.98     |
| Mid | 18.36 | 18.13    | 30.23     |
| WTI | 20.11 | 23.63    | 31.73     |