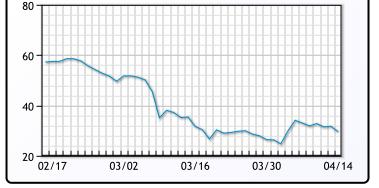

### PRODUCTS

|           | Last  | Week Ago | Month Ago |
|-----------|-------|----------|-----------|
| Gulf RBOB | 64.75 | 53.82    | 92.17     |
| Gulf ULSD | 86.67 | 93.85    | 108.61    |
| NYH RBOB  | 54.5  | 46.32    | 78.17     |
| NYH ULSD  | 93.17 | 103      | 114.49    |
| USGC 3%   | 20.13 | 22.13    | 24.63     |