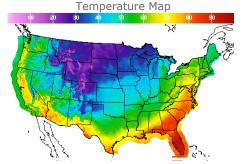

# **Weather Data**

| City         | HIGH °F | LOW °F |
|--------------|---------|--------|
| Calgary      | 36      | 27     |
| Conway       | 23      | 17     |
| Cushing      | 45      | 34     |
| Denver       | 23      | 19     |
| Houston      | 68      | 58     |
| Mont Belvieu | 68      | 55     |
| Sarnia       | 40      | 29     |
| Williston    | 21      | 18     |