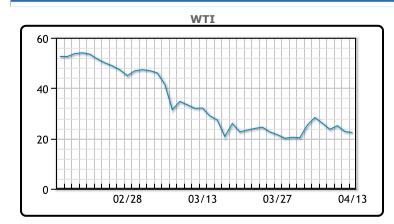

Oil prices fell slightly today as oversupply concerns still outweigh the production cuts announced over the weekend. Despite cuts amounting to roughly 10% of global supply, in the short term it may have already been priced in. It also will not do much for landlocked producers to prevent spot prices from entering single digits. The general consensus is this cut will not be enough to support prices as the demand destruction is just too high. But, it definitely has bought time for things to hopefully turn around- plus, the alternative: a steep drop in prices today. We were approaching a "tank top" situation in April or May which would have had severe repercussions. So, while it does not address the whole problem, it does go a long way. WTI traded down \$.35 or -1.54% to close at \$22.41. Brent

traded up \$1.26 or .83% to close at \$31.74.

**Market Commentary** 

## **CRUDE**

|     | Last  | Week Ago | Month Ago |
|-----|-------|----------|-----------|
| ANS | 16.41 | 27.08    | 32.63     |
| BLS | 9.41  | 14.08    | 29.23     |
| LLS | 22.16 | 21.33    | 31.98     |
| Mid | 19.66 | 20.33    | 30.23     |
| WTI | 22.41 | 26.08    | 31.73     |