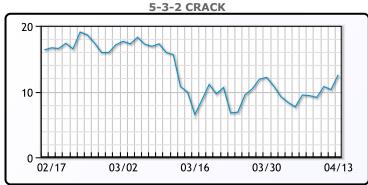

long way. WTI traded down \$.35 or -1.54% to close at \$22.41. Brent

traded up \$1.26 or .83% to close at \$31.74.

**Market Commentary** 

## **Crude & Product Markets**





## **CRUDE**

|     | Last  | Week Ago | Month Ago |
|-----|-------|----------|-----------|
| ANS | 16.41 | 27.08    | 32.63     |
| BLS | 9.41  | 14.08    | 29.23     |
| LLS | 22.16 | 21.33    | 31.98     |
| Mid | 19.66 | 20.33    | 30.23     |
| WTI | 22.41 | 26.08    | 31.73     |

## **PRODUCTS**

|           | Last  | Week Ago | Month Ago |
|-----------|-------|----------|-----------|
| Gulf RBOB | 61.83 | 59.66    | 92.17     |
| Gulf ULSD | 90.71 | 96.07    | 108.61    |
| NYH RBOB  | 52.08 | 50.66    | 78.17     |
| NYH ULSD  | 97.71 | 105.07   | 114.49    |
| USGC 3%   | 21.38 | 23.13    | 24.63     |









# NGLs

## MB

|                  | Last   | Week Ago | Month Ago |
|------------------|--------|----------|-----------|
| Butane           | 35.75  | 28.75    | 37.125    |
| IsoButane        | 36.75  | 31.75    | 43.125    |
| Natural Gasoline | 33     | 31.5     | 67        |
| Propane          | 34.375 | 28.375   | 31.5      |

# **MB NON**

|                  | Last  | Week Ago | Month Ago |
|------------------|-------|----------|-----------|
| Butane           | 38.25 | 32.75    | 40.125    |
| IsoButane        | 36.75 | 31.75    | 43.125    |
| Natural Gasoline | 37    | 36       | 60.5      |
| Propane          | 31.5  | 27.5     | 32.25     |

#### **CONWAY**

|                  | Last | Week Ago | Month Ago |
|------------------|------|----------|-----------|
| Butane