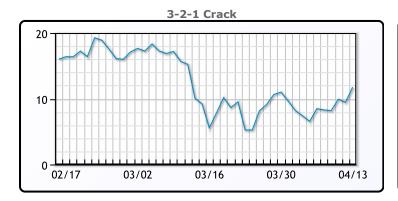

## **CRUDE**

|     | Last  | Week Ago | Month Ago |
|-----|-------|----------|-----------|
| ANS | 16.41 | 27.08    | 32.63     |
| BLS | 9.41  | 14.08    | 29.23     |
| LLS | 22.16 | 21.33    | 31.98     |
| Mid | 19.66 | 20.33    | 30.23     |
| WTI | 22.41 | 26.08    | 31.73     |

## **PRODUCTS**

|           | Last  | Week Ago | Month Ago |
|-----------|-------|----------|-----------|
| Gulf RBOB | 61.83 | 59.66    | 92.17     |
| Gulf ULSD | 90.71 | 96.07    | 108.61    |
| NYH RBOB  | 52.08 | 50.66    | 78.17     |
| NYH ULSD  | 97.71 | 105.07   | 114.49    |
| USGC 3%   | 21.38 | 23.13    | 24.63     |