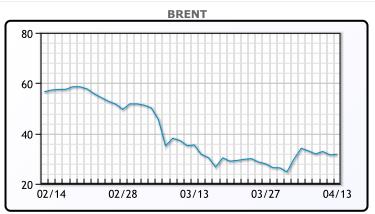

Oil prices fell slightly today as oversupply concerns still outweigh the production cuts announced over the weekend. Despite cuts amounting to roughly 10% of global supply, in the short term it may have already been priced in. It also will not do much for landlocked producers to prevent spot prices from entering single digits. The general consensus is this cut will not be enough to support prices as the demand destruction is just too high. But, it definitely has bought time for things to hopefully turn around- plus, the alternative: a steep drop in prices today. We were approaching a "tank top" situation in April or May which would have had severe repercussions. So, while it does not address the whole problem, it does go a long way. WTI traded down \$.35 or -1.54% to close at \$22.41. Brent

traded up \$1.26 or .83% to close at \$31.74.

**Market Commentary** 

## **CRUDE**

|     | Last  | Week Ago | Month Ago |
|-----|-------|----------|-----------|
| ANS | 16.41 | 27.08    | 32.63     |
| BLS | 9.41  | 14.08    | 29.23     |
| LLS | 22.16 | 21.33    | 31.98     |
| Mid | 19.66 | 20.33    | 30.23     |
| WTI | 22.41 | 26.08    | 31.73     |