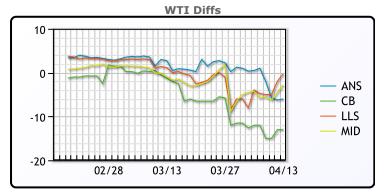

## **CRUDE**

|     | Last  | Week Ago | Month Ago |
|-----|-------|----------|-----------|
| ANS | 16.41 | 27.08    | 32.63     |
| BLS | 9.41  | 14.08    | 29.23     |
| LLS | 22.16 | 21.33    | 31.98     |
| Mid | 19.66 | 20.33    | 30.23     |
| WTI | 22.41 | 26.08    | 31.73     |