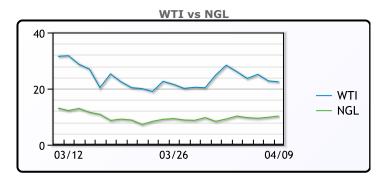

## **CRUDE**

|     | Last  | Week Ago | Month Ago |
|-----|-------|----------|-----------|
| ANS | 16.41 | 27.08    | 32.63     |
| BLS | 9.41  | 14.08    | 29.23     |
| LLS | 22.16 | 21.33    | 31.98     |
| Mid | 19.66 | 20.33    | 30.23     |
| WTI | 22.41 | 26.08    | 31.73     |

## MB

|                  | Last   | Week Ago | Month Ago |
|------------------|--------|----------|-----------|
| Butane           | 35.75  | 28.75    | 37.125    |
| IsoButane        | 36.75  | 31.75    | 43.125    |
| Natural Gasoline | 33     | 31.5     | 67        |
| Propane          | 34.375 | 28.375   | 31.5      |