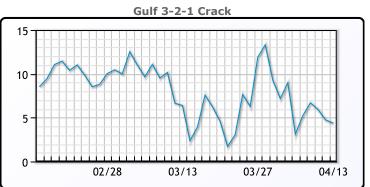

## **CRUDE**

|     | Last  | Week Ago | Month Ago |
|-----|-------|----------|-----------|
| ANS | 16.41 | 27.08    | 32.63     |
| BLS | 9.41  | 14.08    | 29.23     |
| LLS | 22.16 | 21.33    | 31.98     |
| Mid | 19.66 | 20.33    | 30.23     |
| WTI | 22.41 | 26.08    | 31.73     |

## **PRODUCTS**

|           | Last  | Week Ago | Month Ago |
|-----------|-------|----------|-----------|
| Gulf RBOB | 61.83 | 59.66    | 92.17     |
| Gulf ULSD | 90.71 | 96.07    | 108.61    |
| NYH RBOB  | 52.08 | 50.66    | 78.17     |
| NYH ULSD  | 97.71 | 105.07   | 114.49    |
| USGC 3%   | 21.38 | 23.13    | 24.63     |