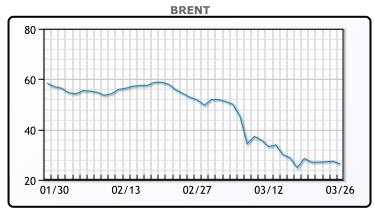

Oil prices fell significantly again today as demand continues to shrink. The US DOE is suspending its plan to purchase crude for the SPR after the requested \$3 Billion in funding for the project was left out of the stimulus package recently passed by the senate. "Given the current uncertainty related to adequate Congressional Appropriations for crude oil purchases associated with the March 19, 2020 solicitation, the Department is withdrawing the solicitation," an amendment filed Wednesday said. The US now has more reported cases than China or Italy, and the country is clouded with uncertainty over how it will be handled over the coming weeks. It is safe to bet there will be more volatility ahead. WTI traded down \$1.89 or -7.72% to close at \$22.60. Brent traded down \$.59 or -2.15% to close at \$26.80

# **CRUDE**

|     | Last | Week Ago | Month Ago |
|-----|------|----------|-----------|
| ANS | 24.1 | 28.22    | 51.73     |
| BLS | 14.6 | 18.72    | 50.48     |
| LLS | 18.1 | 22.97    | 51.48     |
| Mid | 18.1 | 22.72    | 49.98     |
| WTI | 22.6 | 25.22    | 48.73     |