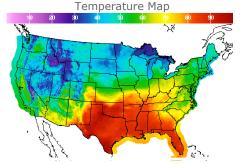

# **Weather Data**

| City         | HIGH °F | LOW °F |
|--------------|---------|--------|
| Calgary      | 43      | 29     |
| Conway       | 39      | 28     |
| Cushing      | 93      | 77     |
| Denver       | 50      | 37     |
| Houston      | 86      | 72     |
| Mont Belvieu | 79      | 69     |
| Sarnia       | 38      | 35     |
| Williston    | 48      | 38     |