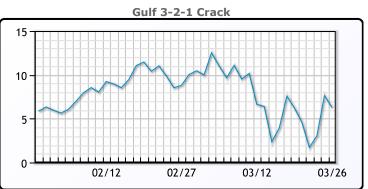

# **Crude & Product Markets**

# **PRODUCTS**

|           | Last   | Week Ago | Month Ago |
|-----------|--------|----------|-----------|
| Gulf RBOB | 51.05  | 66.5     | 139.82    |
| Gulf ULSD | 99.05  | 98.25    | 145.12    |
| NYH RBOB  | 40.63  | 59.25    | 144.62    |
| NYH ULSD  | 105.65 | 105.04   | 149.82    |
| USGC 3%   | 18.63  | 20.63    | 42.13     |