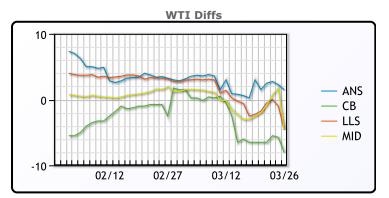

# **CRUDE**

|     | Last | Week Ago | Month Ago |
|-----|------|----------|-----------|
| ANS | 24.1 | 28.22    | 51.73     |
| BLS | 14.6 | 18.72    | 50.48     |
| LLS | 18.1 | 22.97    | 51.48     |
| Mid | 18.1 | 22.72    | 49.98     |
| WTI | 22.6 | 25.22    | 48.73     |