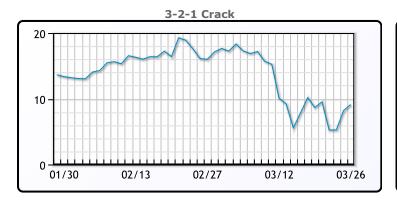

# **Crude & Product Markets**

# **CRUDE**

|     | Last | Week Ago | Month Ago |
|-----|------|----------|-----------|
| ANS | 24.1 | 28.22    | 51.73     |
| BLS | 14.6 | 18.72    | 50.48     |
| LLS | 18.1 | 22.97    | 51.48     |
| Mid | 18.1 | 22.72    | 49.98     |
| WTI | 22.6 | 25.22    | 48.73     |