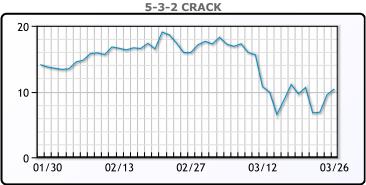

ity ahead. WTI traded down \$1.89 or -7.72% to close at \$22.60. Brent traded down \$.59 or -2.15% to close at \$26.80

**Market Commentary** 

# **Crude & Product Markets**





# **CRUDE**

|     | Last | Week Ago | Month Ago |
|-----|------|----------|-----------|
| ANS | 24.1 | 28.22    | 51.73     |
| BLS | 14.6 | 18.72    | 50.48     |
| LLS | 18.1 | 22.97    | 51.48     |
| Mid | 18.1 | 22.72    | 49.98     |
| WTI | 22.6 | 25.22    | 48.73     |

# **PRODUCTS**

|           | Last   | Week Ago | Month Ago |
|-----------|--------|----------|-----------|
| Gulf RBOB | 51.05  | 66.5     | 139.82    |
| Gulf ULSD | 99.05  | 98.25    | 145.12    |
| NYH RBOB  | 40.63  | 59.25    | 144.62    |
| NYH ULSD  | 105.65 | 105.04   | 149.82    |
| USGC 3%   | 18.63  | 20.63    | 42.13     |









# **NGLs**

# MB

|                  | Last  | Week Ago | Month Ago |
|------------------|-------|----------|-----------|
| Butane           | 25.5  | 25.5     | 55        |
| IsoButane        | 30.5  | 32.5     | 59.5      |
| Natural Gasoline | 40    | 35       | 104.5     |
| Propane          | 24.25 | 24       | 39.25     |

# **MB NON**

|                  | Last | Week Ago | Month Ago |
|------------------|------|----------|-----------|
| Butane           | 26.5 | 26.5     | 57.5      |
| IsoButane        | 30.5 | 32.5     | 59.5      |
| Natural Gasoline | 41   | 42.5     | 98        |
| Propane          | 27   | 28       | 40.75     |

#### **CONWAY**

|                  | Last  | Week Ago | Month Ago |
|------------------|-------|----------|-----------|
| Butane           |