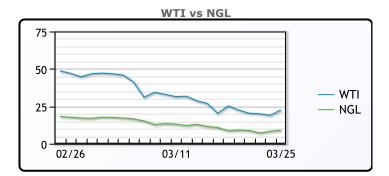

# **Crude & Product Markets**

# **CRUDE**

|     | Last | Week Ago | Month Ago |
|-----|------|----------|-----------|
| ANS | 24.1 | 28.22    | 51.73     |
| BLS | 14.6 | 18.72    | 50.48     |
| LLS | 18.1 | 22.97    | 51.48     |
| Mid | 18.1 | 22.72    | 49.98     |
| WTI | 22.6 | 25.22    | 48.73     |

# **NGLs**