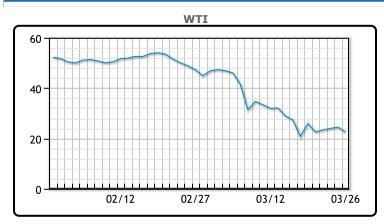

Oil prices fell significantly again today as demand continues to shrink. The US DOE is suspending its plan to purchase crude for the SPR after the requested \$3 Billion in funding for the project was left out of the stimulus package recently passed by the senate. "Given the current uncertainty related to adequate Congressional Appropriations for crude oil purchases associated with the March 19, 2020 solicitation, the Department is withdrawing the solicitation," an amendment filed Wednesday said. The US now has more reported cases than China or Italy, and the country is clouded with uncertainty over how it will be handled over the coming weeks. It is safe to bet there will be more volatility ahead. WTI traded down \$1.89 or -7.72% to close at \$22.60. Brent traded down \$.59 or -2.15% to close at \$26.80

# **CRUDE**

|     | Last | Week Ago | Month Ago |
|-----|------|----------|-----------|
| ANS | 24.1 | 28.22    | 51.73     |
| BLS | 14.6 | 18.72    | 50.48     |
| LLS | 18.1 | 22.97    | 51.48     |
| Mid | 18.1 | 22.72    | 49.98     |
| WTI | 22.6 | 25.22    | 48.73     |