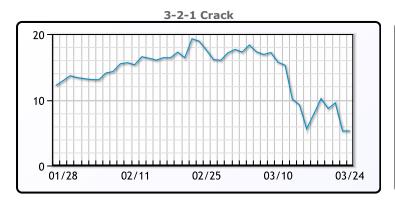

# **Crude & Product Markets**

## **CRUDE**

|     | Last  | Week Ago | Month Ago |
|-----|-------|----------|-----------|
| ANS | 22.76 | 27.55    | 54.83     |
| СВ  | 14.51 | 20.95    | 50.58     |
| LLS | 20.01 | 26.35    | 54.58     |
| Mid | 20.76 | 23.95    | 52.88     |
| WTI | 20.01 | 26.95    | 51.33     |