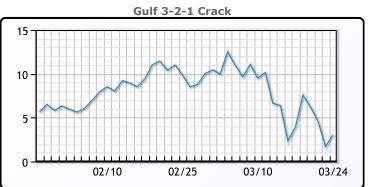

# **Crude & Product Markets**

## **PRODUCTS**

|           | Last   | Week Ago | Month Ago |
|-----------|--------|----------|-----------|
| Gulf RBOB | 42.8   | 70.64    | 157.2     |
| Gulf ULSD | 101.36 | 97.44    | 155.92    |
| NYH RBOB  | 30.12  | 61.64    | 160.79    |
| NYH ULSD  | 109.03 | 104.69   | 161.27    |
| USGC 3%   | 19.88  | 20.63    | 45.13     |