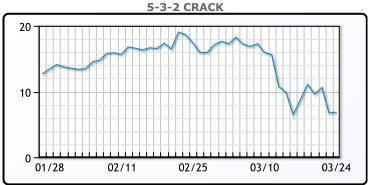

to Reuters' John Kemp, it has further to fall unless the economic outlook for the country—and the world—improves sharply and quickly.

# **Crude & Product Markets**





## **CRUDE**

|     | Last  | Week Ago | Month Ago |
|-----|-------|----------|-----------|
| ANS | 22.76 | 27.55    | 54.83     |
| СВ  | 14.51 | 20.95    | 50.58     |
| LLS | 20.01 | 26.35    | 54.58     |
| Mid | 20.76 | 23.95    | 52.88     |
| WTI | 20.01 | 26.95    | 51.33     |

## **PRODUCTS**

|           | Last   | Week Ago | Month Ago |
|-----------|--------|----------|-----------|
| Gulf RBOB | 42.8   | 70.64    | 157.2     |
| Gulf ULSD | 101.36 | 97.44    | 155.92    |
| NYH RBOB  | 30.12  | 61.64    | 160.79    |
| NYH ULSD  | 109.03 | 104.69   | 161.27    |
| USGC 3%   | 19.88  | 20.63    | 45.13     |









## NGLs

## MB

|                  | Last | Week Ago | Month Ago |
|------------------|------|----------|-----------|
| Butane           | 21   | 29.625   | 57.75     |
| IsoButane        | 29   | 36.625   | 64        |
| Natural Gasoline | 30   | 51       | 114.5     |
| Propane          | 22   | 27       | 40.75     |

# **MB NON**

|                  | Last | Week Ago | Month Ago |
|------------------|------|----------|-----------|
| Butane           | 22   | 30.625   | 64.75     |
| IsoButane        | 29   | 36.625   | 64        |
| Natural Gasoline | 35   | 49.5     | 106       |
| Propane          | 23   | 32.25    | 43        |

#### **CONWAY**

|                  | Last | Week Ago | Month Ago |
|------------------|------|----------|-----------|
| Butane           | 21   | 28