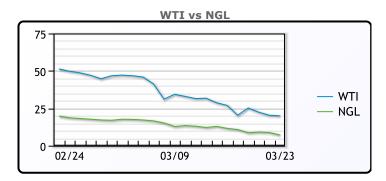

WTI has shed nearly 60% of its value since the start of this year. This being said the US and Saudi Arabia have been discussing the idea of setting up an oil accord. This agreement would amount to a cartel to influence the market to be more favorable. The US Oil Industry has suffered greatly from the Saudi Arabian - Russian Oil Price War as well as the COVID-19. Producers continue to cut prices, slash spending plans, suspending share buybacks and asking providers to discount their services. According to Reuters' John Kemp, it has further to fall unless the economic outlook for the country—and the world—improves sharply and quickly.

## **CRUDE**

|     | Last  | Week Ago | Month Ago |
|-----|-------|----------|-----------|
| ANS | 22.76 | 27.55    | 54.83     |
| СВ  | 14.51 | 20.95    | 50.58     |
| LLS | 20.01 | 26.35    | 54.58     |
| Mid | 20.76 | 23.95    | 52.88     |
| WTI | 20.01 | 26.95    | 51.33     |

## NGLs