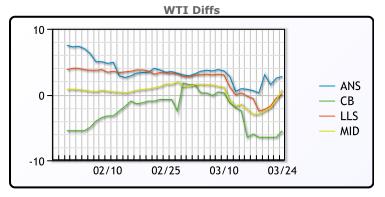

## **CRUDE**

|     | Last  | Week Ago | Month Ago |
|-----|-------|----------|-----------|
| ANS | 22.76 | 27.55    | 54.83     |
| СВ  | 14.51 | 20.95    | 50.58     |
| LLS | 20.01 | 26.35    | 54.58     |
| Mid | 20.76 | 23.95    | 52.88     |
| WTI | 20.01 | 26.95    | 51.33     |