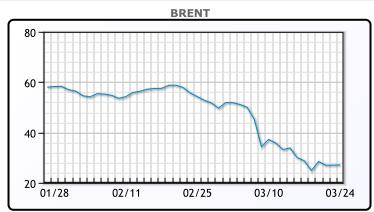

## **CRUDE**

|     | Last  | Week Ago | Month Ago |
|-----|-------|----------|-----------|
| ANS | 22.76 | 27.55    | 54.83     |
| СВ  | 14.51 | 20.95    | 50.58     |
| LLS | 20.01 | 26.35    | 54.58     |
| Mid | 20.76 | 23.95    | 52.88     |
| WTI | 20.01 | 26.95    | 51.33     |