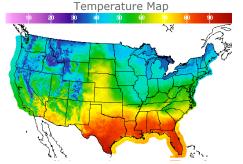

# **Weather Data**

| City         | HIGH °F | LOW °F |
|--------------|---------|--------|
| Calgary      | 26      | 20     |
| Conway       | 38      | 25     |
| Cushing      | 69      | 57     |
| Denver       | 60      | 39     |
| Houston      | 83      | 72     |
| Mont Belvieu | 83      | 70     |
| Sarnia       | 41      | 33     |
| Williston    | 47      | 28     |