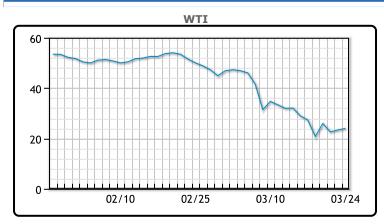

WTI has shed nearly 60% of its value since the start of this year. This being said the US and Saudi Arabia have been discussing the idea of setting up an oil accord. This agreement would amount to a cartel to influence the market to be more favorable. The US Oil Industry has suffered greatly from the Saudi Arabian - Russian Oil Price War as well as the COVID-19. Producers continue to cut prices, slash spending plans, suspending share buybacks and asking providers to discount their services. According to Reuters' John Kemp, it has further to fall unless the economic outlook for the country—and the world—improves sharply and quickly.

## **CRUDE**

|     | Last  | Week Ago | Month Ago |
|-----|-------|----------|-----------|
| ANS | 22.76 | 27.55    | 54.83     |
| СВ  | 14.51 | 20.95    | 50.58     |
| LLS | 20.01 | 26.35    | 54.58     |
| Mid | 20.76 | 23.95    | 52.88     |
| WTI | 20.01 | 26.95    | 51.33     |