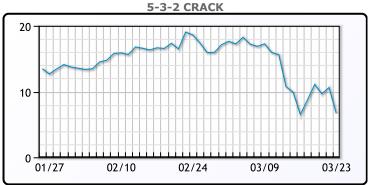

prices. WTI traded up \$.73 or 3.22% to close at \$23.36. Brent traded up \$.05 or .19% to close at \$27.03.

**Market Commentary** 

# **Crude & Product Markets**





## **CRUDE**

|     | Last  | Week Ago | Month Ago |
|-----|-------|----------|-----------|
| ANS | 22.86 | 29.5     | 56.7      |
| СВ  | 13.86 | 22.2     | 52.55     |
| LLS | 19.86 | 28.45    | 56.6      |
| Mid | 19.51 | 26.4     | 54.9      |
| WTI | 20.36 | 28.7     | 53.3      |

## **PRODUCTS**

|           | Last   | Week Ago | Month Ago |
|-----------|--------|----------|-----------|
| Gulf RBOB | 39.47  | 70.99    | 161.37    |
| Gulf ULSD | 95.19  | 99.41    | 162.9     |
| NYH RBOB  | 28.18  | 57.24    | 164.93    |
| NYH ULSD  | 102.36 | 105.66   | 168.66    |
| USGC 3%   | 20.13  | 19.88    | 45.38     |









#### NGLs

#### MB

|                  | Last  | Week Ago | Month Ago |
|------------------|-------|----------|-----------|
| Butane           | 23.75 | 37.125   | 65.125    |
| IsoButane        | 30.75 | 43.125   | 67.125    |
| Natural Gasoline | 36    | 61       | 115.5     |
| Propane          | 24    | 31.5     | 44.25     |

# **MB NON**

|                  | Last  | Week Ago | Month Ago |
|------------------|-------|----------|-----------|
| Butane           | 24.75 | 40.125   | 72.125    |
| IsoButane        | 30.75 | 43.125   | 67.125    |
| Natural Gasoline | 36.5  | 60.5     | 112.75    |
| Propane          | 27.25 | 37       | 44.37     |

#### **CONWAY**

|                  | Last | Week Ago | Month Ago |
|------------------|------|----------|-----------|
| Butane