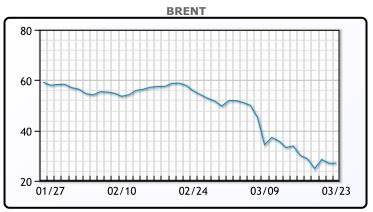

# Oil prices had a volatile day to say the least, jumping at the end of the day to close higher. Prices alternated between gains and losses all throughout the morning, with prices down 6% at one point. The rapid decline in prices has wreaked havoc in other areas of the financial markets, as investors have been forced to sell other assets such as Treasuries or equities indiscriminately to cover losses in their energy positions. Traders are attempting to quantify what increasingly strict travel restrictions and stay-at-home mandates will mean for longer-term crude demand, causing prices to swing in either direction. One thing for sure, the impact on transportation fuels in Europe and the U.S. is just beginning. Traders are also eyeing a stimulus bill from Washington, which could provide a boost for oil prices. WTI traded up \$.73 or 3.22% to close at \$23.36. Brent traded up \$.05 or .19% to close at \$27.03.