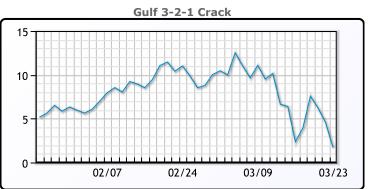

ces. WTI traded up \$.73 or 3.22% to close at \$23.36. Brent traded up \$.05 or .19% to close at \$27.03.

**Market Commentary** 

# **Crude & Product Markets**





## **CRUDE**

|     | Last  | Week Ago | Month Ago |
|-----|-------|----------|-----------|
| ANS | 22.86 | 29.5     | 56.7      |
| СВ  | 13.86 | 22.2     | 52.55     |
| LLS | 19.86 | 28.45    | 56.6      |
| Mid | 19.51 | 26.4     | 54.9      |
| WTI | 20.36 | 28.7     | 53.3      |

## **PRODUCTS**

|           | Last   | Week Ago | Month Ago |
|-----------|--------|----------|-----------|
| Gulf RBOB | 39.47  | 70.99    | 161.37    |
| Gulf ULSD | 95.19  | 99.41    | 162.9     |
| NYH RBOB  | 28.18  | 57.24    | 164.93    |
| NYH ULSD  | 102.36 | 105.66   | 168.66    |
| USGC 3%   | 20.13  | 19.88    | 45.38     |









#### NGLs

#### MB

|                  | Last  | Week Ago | Month Ago |
|------------------|-------|----------|-----------|
| Butane           | 23.75 | 37.125   | 65.125    |
| IsoButane        | 30.75 | 43.125   | 67.125    |
| Natural Gasoline | 36    | 61       | 115.5     |
| Propane          | 24    | 31.5     | 44.25     |

# **MB NON**

|                  | Last  | Week Ago | Month Ago |
|------------------|-------|----------|-----------|
| Butane           | 24.75 | 40.125   | 72.125    |
| IsoButane        | 30.75 | 43.125   | 67.125    |
| Natural Gasoline | 36.5  | 60.5     | 112.75    |
| Propane          | 27.25 | 37       | 44.37     |

#### **CONWAY**

|                  | Last | Week Ago | Month Ago |
|------------------|------|----------|-----------|
| Butane