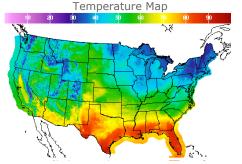

# **Weather Data**

| City         | HIGH °F | LOW °F |
|--------------|---------|--------|
| Calgary      | 45      | 31     |
| Conway       | 36      | 28     |
| Cushing      | 61      | 56     |
| Denver       | 55      | 36     |
| Houston      | 81      | 70     |
| Mont Belvieu | 81      | 67     |
| Sarnia       | 36      | 29     |
| Williston    | 54      | 41     |