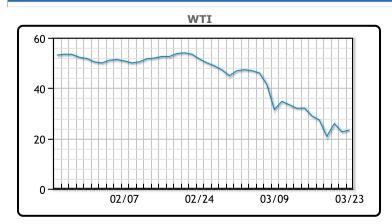

# Oil prices had a volatile day to say the least, jumping at the end of the day to close higher. Prices alternated between gains and losses all throughout the morning, with prices down 6% at one point. The rapid decline in prices has wreaked havoc in other areas of the financial markets, as investors have been forced to sell other assets such as Treasuries or equities indiscriminately to cover losses in their energy positions. Traders are attempting to quantify what increasingly strict travel restrictions and stay-at-home mandates will mean for longer-term crude demand, causing prices to swing in either direction. One thing for sure, the impact on transportation fuels in Europe and the U.S. is just beginning. Traders are also eyeing a stimulus bill from Washington, which could provide a boost for oil prices. WTI traded up \$.73 or 3.22% to close at \$23.36. Brent traded up \$.05 or .19% to close at \$27.03.

## **CRUDE**

|     | Last  | Week Ago | Month Ago |
|-----|-------|----------|-----------|
| ANS | 22.86 | 29.5     | 56.7      |
| СВ  | 13.86 | 22.2     | 52.55     |
| LLS | 19.86 | 28.45    | 56.6      |
| Mid | 19.51 | 26.4     | 54.9      |
| WTI | 20.36 | 28.7     | 53.3      |