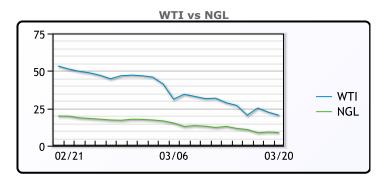

IsoButane        | 30.75 | 43.125   | 67.125    |
| Natural Gasoline | 36.5  | 60.5     | 112.75    |
| Propane          | 27.25 | 37       | 44.37     |

#### **CONWAY**

|                  | Last | Week Ago | Month Ago |
|------------------|------|----------|-----------|
| Butane           | 23.5 | 31       | 60.5      |
| IsoButane        | 44   | 64.5     | 67        |
| Natural Gasoline | 38   | 64.5     | 110.25    |
| Propane          | 22.5 | 30.625   | 41.75     |

#### **EDMONTON**

|         | Last  | Week Ago | <b>Month Ago</b> |
|---------|-------|----------|------------------|
| Propane | 13.25 | 17.5     | 24.88            |

#### **SARNIA**

|         | Last | Week Ago | Month Ago |
|---------|------|----------|-----------|
| Propane | 49   | 49       | 53.5      |

#### 



#### FΧ

|      | Last    | Change  |
|------|---------|---------|
| CAD  | 1.4493  | -0.0001 |
| DXY  | 102.487 | -0.33   |
| Gold | 1561.91 | 8.68    |

#### **RATES**

|          | Last   | Change  |
|----------|--------|---------|
| US 2yr   | 0.3123 | -0.0011 |
| US 10yr  | 0.7863 | -0.0591 |
| CAN 10yr | 0.793  | -0.076  |

# **EQUITIES**

|         | Last     | Change   |
|---------|----------|----------|
| Nasdaq  | 6860.673 | -18.845  |
| TSX     | 687.27   | -34.7144 |
| S&P 500 | 2237.4   | -67.52   |

# **Weather Data**



| City         | HIGH °F | LOW °F |
|--------------|---------|--------|
| Calgary      | 45      | 31     |
| Conway       | 36      | 28     |
| Cushing      | 61      | 56     |
| Denver       | 55      | 36     |
| Houston      | 81      | 70     |
| Mon