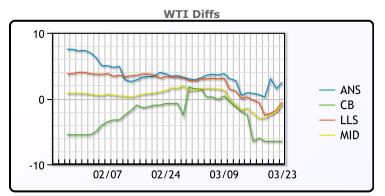

## **CRUDE**

|     | Last  | Week Ago | Month Ago |
|-----|-------|----------|-----------|
| ANS | 22.86 | 29.5     | 56.7      |
| СВ  | 13.86 | 22.2     | 52.55     |
| LLS | 19.86 | 28.45    | 56.6      |
| Mid | 19.51 | 26.4     | 54.9      |
| WTI | 20.36 | 28.7     | 53.3      |