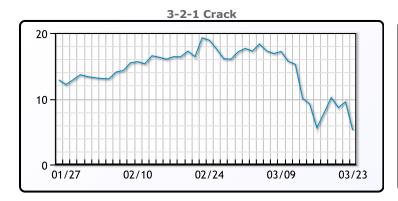

rices. WTI traded up \$.73 or 3.22% to close at \$23.36. Brent traded up \$.05 or .19% to close at \$27.03.

**Market Commentary** 

# **Crude & Product Markets**





## **CRUDE**

|     | Last  | Week Ago | Month Ago |
|-----|-------|----------|-----------|
| ANS | 22.86 | 29.5     | 56.7      |
| СВ  | 13.86 | 22.2     | 52.55     |
| LLS | 19.86 | 28.45    | 56.6      |
| Mid | 19.51 | 26.4     | 54.9      |
| WTI | 20.36 | 28.7     | 53.3      |

## **PRODUCTS**

|           | Last   | Week Ago | Month Ago |
|-----------|--------|----------|-----------|
| Gulf RBOB | 39.47  | 70.99    | 161.37    |
| Gulf ULSD | 95.19  | 99.41    | 162.9     |
| NYH RBOB  | 28.18  | 57.24    | 164.93    |
| NYH ULSD  | 102.36 | 105.66   | 168.66    |
| USGC 3%   | 20.13  | 19.88    | 45.38     |









#### NGLs

#### MB

|                  | Last  | Week Ago | Month Ago |
|------------------|-------|----------|-----------|
| Butane           | 23.75 | 37.125   | 65.125    |
| IsoButane        | 30.75 | 43.125   | 67.125    |
| Natural Gasoline | 36    | 61       | 115.5     |
| Propane          | 24    | 31.5     | 44.25     |

# **MB NON**

|                  | Last  | Week Ago | Month Ago |
|------------------|-------|----------|-----------|
| Butane           | 24.75 | 40.125   | 72.125    |
| IsoButane        | 30.75 | 43.125   | 67.125    |
| Natural Gasoline | 36.5  | 60.5     | 112.75    |
| Propane          | 27.25 | 37       | 44.37     |

#### **CONWAY**

|                  | Last | Week Ago | Month Ago |
|------------------|------|----------|-----------|
| Butane