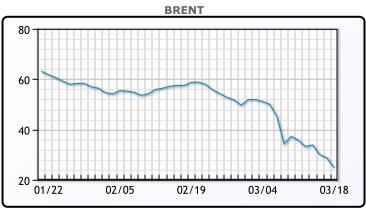

http://www.pflpetroleum.com 1865 Veterans Park Dr. Suite 303 Naples, Florida 34109 Phone: 239-390-2885 Fax: 239-949-0611 Mar 18, 2020 6:38 PM

| Major Energy Futures |        |        |  |  |  |
|----------------------|--------|--------|--|--|--|
|                      | Settle | Change |  |  |  |
| Brent                | 24.88  | -3.85  |  |  |  |
| Gas Oil              | 271.25 | -6.25  |  |  |  |
| Natural Gas          | 1.604  | -0.125 |  |  |  |
| RBOB                 | 63.77  | -7.37  |  |  |  |
| ULSD                 | 95.42  | -8.15  |  |  |  |
| WTI                  | 20.37  | -6.58  |  |  |  |

| Planket Commentary                                                                                                               |
|----------------------------------------------------------------------------------------------------------------------------------|
| Crude prices nosedived to fresh lows, this time notching prices not seen since 2002. With each day there seems to be yet another |
| trapdoor lying beneath oil prices, and we expect to see prices                                                                   |
| continue to roil until a cost equilibrium is reached and production is                                                           |
| shut in, said Rystad Energy analyst Louise Dickson. WTI and Brent                                                                |
| are down 54% and 50% respectively just this month alone. Supply                                                                  |
| continues to be a major concern as we are expected to have millions                                                              |
| of surplus barrels by April. However, this is a truly dismal                                                                     |
| fundamental picture on the demand side as well with demand                                                                       |
| 1                                                                                                                                |
| evaporating for jet fuel, gasoline, shipping fuel, petrochemicals etc.                                                           |
| Goldman Sachs estimates a global demand loss of 8MM/bpd of                                                                       |