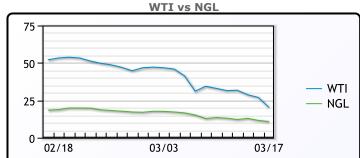

|         | Last | Week Ago | Month Ago |
|---------|------|----------|-----------|
| Propane | 49   | 49       | 48.5      |

| 75 - |       |        |               |                |
|------|-------|--------|---------------|----------------|
| 50 - |       | $\sim$ |               |                |
| 25 - |       |        | $\overline{}$ | — WTI<br>— NGL |
| 0 -  | 02/18 | 03/03  | 03/17         |                |