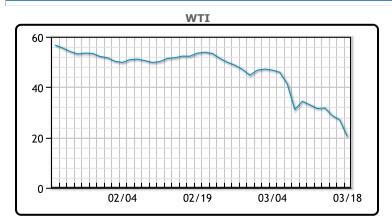

http://www.pflpetroleum.com 1865 Veterans Park Dr. Suite 303 Naples, Florida 34109 Phone: 239-390-2885 Fax: 239-949-0611 Mar 18, 2020 6:38 PM

| Major Energy Futures |        |        |  |  |  |
|----------------------|--------|--------|--|--|--|
|                      | Settle | Change |  |  |  |
| Brent                | 24.88  | -3.85  |  |  |  |
| Gas Oil              | 271.25 | -6.25  |  |  |  |
| Natural Gas          | 1.604  | -0.125 |  |  |  |
| RBOB                 | 63.77  | -7.37  |  |  |  |
| ULSD                 | 95.42  | -8.15  |  |  |  |
| WTI                  | 20.37  | -6.58  |  |  |  |

Market Commentary

**Crude & Product Markets** 

CRUDE

|     | Last  | Week Ago | Month Ago |
|-----|-------|----------|-----------|
| ANS | 20.62 | 35.73    | 55.45     |
| СВ  | 13.87 | 31.73    | 51.05     |
| LLS | 17.87 | 34.13    | 55.65     |
| Mid | 17.37 | 32.03    | 52.9      |
| WTI | 20.37 | 32.98    | 52.05     |