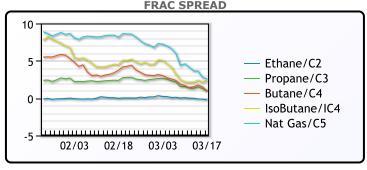

| MB               |      |          |           |  |  |  |  |
|------------------|------|----------|-----------|--|--|--|--|
|                  | Last | Week Ago | Month Ago |  |  |  |  |
| Butane           | 25.5 | 36.75    | 59.25     |  |  |  |  |
| IsoButane        | 32.5 | 39.25    | 65.75     |  |  |  |  |
| Natural Gasoline | 49   | 70.75    | 112.75    |  |  |  |  |
| Propane          | 23   | 31.25    | 40.5      |  |  |  |  |

**MB NON** 

|                  | Last | Week Ago | Month Ago |
|------------------|------|----------|-----------|
| Butane           | 26.5 | 36.75    | 66.75     |
| IsoButane        | 32.5 | 39.25    | 65.75     |
| Natural Gasoline | 35   | 65.5     | 108.75    |
| Propane          | 30.5 | 36       | 39        |