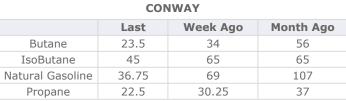

## PRODUCTS

|           | Last  | Week Ago | Month Ago |
|-----------|-------|----------|-----------|
| Gulf RBOB | 59.02 | 111.03   | 156.24    |
| Gulf ULSD | 89.29 | 118.43   | 160.49    |
| NYH RBOB  | 53.52 | 100.03   | 161.48    |
| NYH ULSD  | 95.54 | 124.2    | 167.37    |
| USGC 3%   | 18.38 | 24.38    | 44.13     |