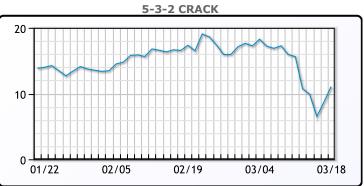

## PRODUCTS

|           | Last  | Week Ago | Month Ago |
|-----------|-------|----------|-----------|
| Gulf RBOB | 59.02 | 111.03   | 156.24    |
| Gulf ULSD | 89.29 | 118.43   | 160.49    |
| NYH RBOB  | 53.52 | 100.03   | 161.48    |
| NYH ULSD  | 95.54 | 124.2    | 167.37    |
| USGC 3%   | 18.38 | 24.38    | 44.13     |