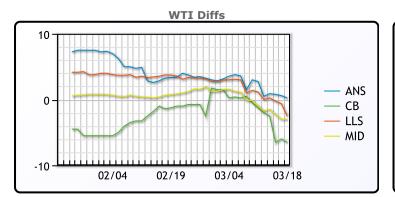

Market Commentary

**Crude & Product Markets** 

CRUDE

|     | Last  | Week Ago | Month Ago |
|-----|-------|----------|-----------|
| ANS | 20.62 | 35.73    | 55.45     |
| СВ  | 13.87 | 31.73    | 51.05     |
| LLS | 17.87 | 34.13    | 55.65     |
| Mid | 17.37 | 32.03    | 52.9      |
| WTI | 20.37 | 32.98    | 52.05     |