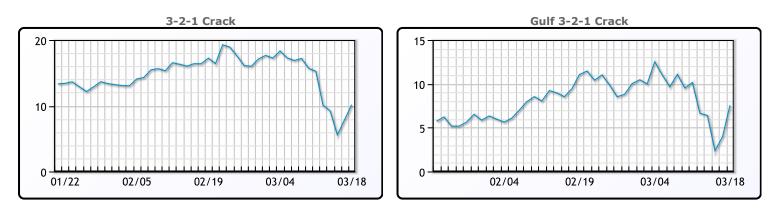

Market Commentary

**Crude & Product Markets** 

CRUDE

|     | Last  | Week Ago | Month Ago |
|-----|-------|----------|-----------|
| ANS | 20.62 | 35.73    | 55.45     |
| СВ  | 13.87 | 31.73    | 51.05     |
| LLS | 17.87 | 34.13    | 55.65     |
| Mid | 17.37 | 32.03    | 52.9      |
| WTI | 20.37 | 32.98    | 52.05     |