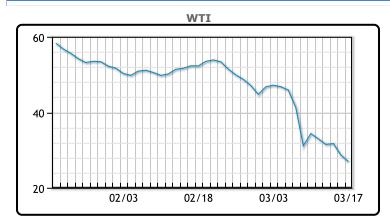

| Market Commenta                                                                                                                                                                                                                                                                                                                                                                                                                                  | ry                                                                                                                                                                                               |
|--------------------------------------------------------------------------------------------------------------------------------------------------------------------------------------------------------------------------------------------------------------------------------------------------------------------------------------------------------------------------------------------------------------------------------------------------|--------------------------------------------------------------------------------------------------------------------------------------------------------------------------------------------------|
| Crude oil prices reverted deeply into the rec<br>than 6% with WTI closing at another four ye<br>slashed its oil forecast yet again seeing Brea<br>\$20/bbl in Q2. Signs of a continued price wa<br>as Saudi Aramco has said it is likely to carry<br>oil output for April into May. They also said<br>comfortable" with an oil price of \$30 a barre<br>seeking a stimulus package worth \$850B+,<br>projected for direct payment or tax cuts to | a today, falling more<br>ear low. Goldman<br>nt & WTI averaging<br>ar are not abating at all,<br>over its planned higher<br>they are "very<br>el. The White House is<br>with \$500-\$550 billion |
| down \$1.75 or -6.1% to close at \$26.95. Br<br>or -4.39\$ to close at \$28.73.                                                                                                                                                                                                                                                                                                                                                                  |                                                                                                                                                                                                  |

## CRUDE

|     | Last  | Week Ago | Month Ago |
|-----|-------|----------|-----------|
| ANS | 27.55 | 37.36    | 55.4      |
| СВ  | 20.95 | 33.86    | 50.8      |
| LLS | 26.35 | 35.76    | 55.8      |
| Mid | 23.95 | 34.21    | 52.8      |
| WTI | 26.95 | 34.36    | 52.05     |