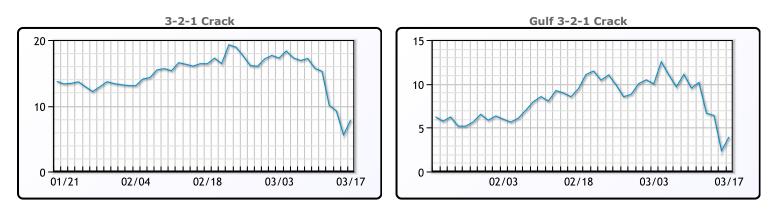

.58    |
| Gulf ULSD | 97.44  | 119.49   | 162.57    |
| NYH RBOB  | 61.64  | 106.71   | 157.58    |
| NYH ULSD  | 104.69 | 125.49   | 169.7     |
| USGC 3%   | 20.63  | 27.63    | 45.88     |



# This report has been prepared by PFL Petroleum Limited personnel for your information only and the views expressed are intended to provide market commentary and are not recommendations. This report is not an offer to sell or a solicitation of any offer to buy any security. The information contained herein has been compiled by PFL from sources believed to be reliable, but no representation or warranty, express or implied, is made by PFL Petroleum Limited, its affiliates or any other person as to its accuracy, completeness or correctness. Copyright 2017 PFL Petroleum Limited. All Rights Reserved





#### MB Last Week Ago **Month Ago** 29.625 37.25 55.5 Butane 36.625 41.25 60.5 IsoButane Natural Gasoline 51 67 112.75 31.75 Propane 27 39.375

**MB NON** 

|                  | Last   | Week Ago | Month Ago |
|------------------|--------|----------|-----------|
| Butane           | 30.625 | 37.25    | 63        |
| IsoButane        | 36.625 | 41.25    | 60.5      |
| Natural Gasoline | 49.5   | 69       | 108.375   |
| Propane          | 32.25  | 32.25    | 39        |

**FRAC SPREAD** 

03/02

03/16

02/14

10

5

0

-5

01/31



## **EDMONTON**

|         | Last  | Week Ago | Month Ago |  |  |  |  |
|---------|-------|----------|-----------|--|--|--|--|
| Propane | 15.25 | 16.5     | 24        |  |  |  |  |
| SARNIA  |       |          |           |  |  |  |  |

|         | Last | W