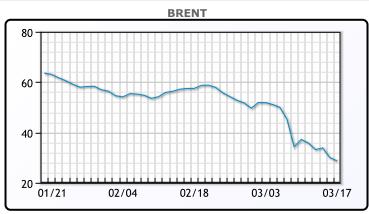

| Market Commenta                                                                                                                                                                                                                                                                                                                                                                                                                                  | ry                                                                                                                                                                                               |
|--------------------------------------------------------------------------------------------------------------------------------------------------------------------------------------------------------------------------------------------------------------------------------------------------------------------------------------------------------------------------------------------------------------------------------------------------|--------------------------------------------------------------------------------------------------------------------------------------------------------------------------------------------------|
| Crude oil prices reverted deeply into the rec<br>than 6% with WTI closing at another four ye<br>slashed its oil forecast yet again seeing Brea<br>\$20/bbl in Q2. Signs of a continued price wa<br>as Saudi Aramco has said it is likely to carry<br>oil output for April into May. They also said<br>comfortable" with an oil price of \$30 a barre<br>seeking a stimulus package worth \$850B+,<br>projected for direct payment or tax cuts to | a today, falling more<br>ear low. Goldman<br>nt & WTI averaging<br>ar are not abating at all,<br>over its planned higher<br>they are "very<br>el. The White House is<br>with \$500-\$550 billion |
| down \$1.75 or -6.1% to close at \$26.95. Br<br>or -4.39\$ to close at \$28.73.                                                                                                                                                                                                                                                                                                                                                                  |                                                                                                                                                                                                  |