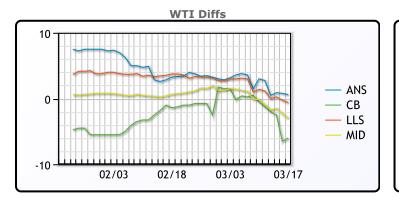

## CRUDE

|     | Last  | Week Ago | Month Ago |
|-----|-------|----------|-----------|
| ANS | 27.55 | 37.36    | 55.4      |
| СВ  | 20.95 | 33.86    | 50.8      |
| LLS | 26.35 | 35.76    | 55.8      |
| Mid | 23.95 | 34.21    | 52.8      |
| WTI | 26.95 | 34.36    | 52.05     |