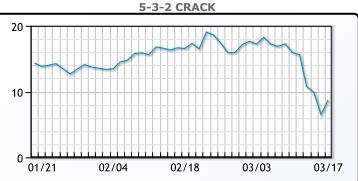

|





## CRUDE

|     | Last  | Week Ago | Month Ago |
|-----|-------|----------|-----------|
| ANS | 27.55 | 37.36    | 55.4      |
| СВ  | 20.95 | 33.86    | 50.8      |
| LLS | 26.35 | 35.76    | 55.8      |
| Mid | 23.95 | 34.21    | 52.8      |
| WTI | 26.95 | 34.36    | 52.05     |





## PRODUCTS

|           | Last   | Week Ago | Month Ago |
|-----------|--------|----------|-----------|
| Gulf RBOB | 70.64  | 113.83   | 152.58    |
| Gulf ULSD | 97.44  | 119.49   | 162.57    |
| NYH RBOB  | 61.64  | 106.71   | 157.58    |
| NYH ULSD  | 104.69 | 125.49   | 169.7     |
| USGC 3%   | 20.63  | 27.63    | 45.88     |



# This report has been prepared by PFL Petroleum Limited personnel for your information only and the views expressed are intended to provide market commentary and are not recommendations. This report is not an offer to sell or a solicitation of any offer to buy any security. The information contained herein has been compiled by PFL from sources believed to be reliable, but no representation or warranty, express or implied, is made by PFL Petroleum Limited, its affiliates or any other person as to its accuracy, completeness or correctness. Copyright 2017 PFL Petroleum Limited. All Rights Reserved





#### MB Last Week Ago **Month Ago** 29.625 37.25 55.5 Butane 36.625 41.25 60.5 IsoButane Natural Gasoline 51 67 112.75 31.75 Propane 27 39.375

**MB NON** 

|                  | Last   | Wee