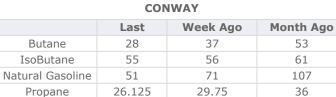

#### MB Last Week Ago **Month Ago** 29.625 37.25 55.5 Butane 36.625 41.25 60.5 IsoButane Natural Gasoline 51 67 112.75 31.75 Propane 27 39.375

**MB NON** 

|                  | Last   | Week Ago | Month Ago |
|------------------|--------|----------|-----------|
| Butane           | 30.625 | 37.25    | 63        |
| IsoButane        | 36.625 | 41.25    | 60.5      |
| Natural Gasoline | 49.5   | 69       | 108.375   |
| Propane          | 32.25  | 32.25    | 39        |