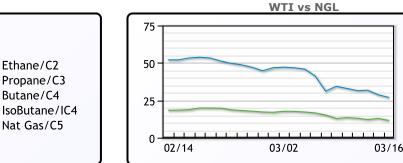

|         | Last | Week Ago | Month Ago |  |  |  |  |
|---------|------|----------|-----------|--|--|--|--|
| Propane | 49   | 50       | 48.5      |  |  |  |  |

| 50 -   |     | $\frown$ |       |       |
|--------|-----|----------|-------|-------|
|        |     |          | -     | — WTI |
| 25 -   |     |          |       | — NGL |
| ۰ ــــ |     |          |       |       |
| 02     | /14 | 03/02    | 03/16 |       |
|        |     |          |       |       |

Ethane/C2

Butane/C4