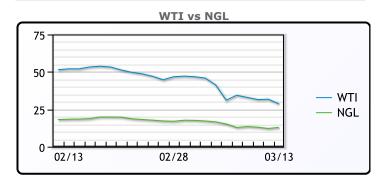

# **Crude & Product Markets**

## **CRUDE**

|     | Last  | Week Ago | Month Ago |
|-----|-------|----------|-----------|
| ANS | 29.5  | 32.63    | 55.4      |
| СВ  | 22.2  | 31.63    | 50.8      |
| LLS | 28.45 | 32.13    | 55.8      |
| Mid | 26.4  | 31.03    | 52.8      |
| WTI | 28.7  | 31.13    | 52.05     |

## NGLs