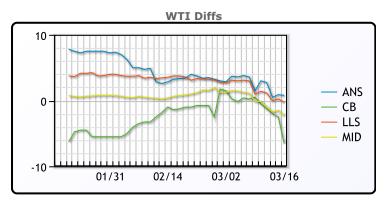

Market Commentary

Another historic market plunge sent crude down 10% (WTI now below \$29) while the DJIA lost 3000 points. The Brent-WTI diff closed at a mere - \$1.35. On Sunday, the Fed used the last of its conventional monetary ammunition to counter the economic crisis triggered by COVID-19. It cut its short-term interest-rate target a full percentage point to near zero. It is unclear how long rates will remain this low but while these moves can not help us avert an economic crisis, they can keep it from becoming a financial crisis. The economy's fate is now in the hands of medical professionals and fiscal policy, stemming the outbreak or "flattening the curve" as well as getting money into the hands of the US consumer. The demand drop for crude oil is entirely unprecedented and still most analysts and traders are not willing to call a bottom anytime soon. WTI traded down \$3.03 or -9.55% to close at \$28.70. Brent traded down \$3.80 or -11.22% to close at 29.79

## **CRUDE**

|     | Last  | Week Ago | Month Ago |
|-----|-------|----------|-----------|
| ANS | 29.5  | 32.63    | 55.4      |
| СВ  | 22.2  | 31.63    | 50.8      |
| LLS | 28.45 | 32.13    | 55.8      |
| Mid | 26.4  | 31.03    | 52.8      |
| WTI | 28.7  | 31.13    | 52.05     |