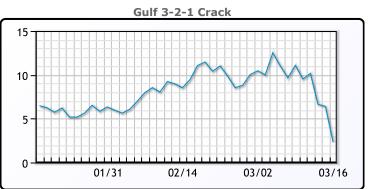

# **Crude & Product Markets**

## **CRUDE**

|     | Last  | Week Ago | Month Ago |
|-----|-------|----------|-----------|
| ANS | 29.5  | 32.63    | 55.4      |
| СВ  | 22.2  | 31.63    | 50.8      |
| LLS | 28.45 | 32.13    | 55.8      |
| Mid | 26.4  | 31.03    | 52.8      |
| WTI | 28.7  | 31.13    | 52.05     |

## **PRODUCTS**

|           | Last   | Week Ago | Month Ago |
|-----------|--------|----------|-----------|
| Gulf RBOB | 70.99  | 101.57   | 152.58    |
| Gulf ULSD | 99.41  | 110.89   | 162.57    |
| NYH RBOB  | 57.24  | 103.69   | 157.58    |
| NYH ULSD  | 105.66 | 116.79   | 169.7     |
| USGC 3%   | 19.88  | 23.88    | 45.88     |