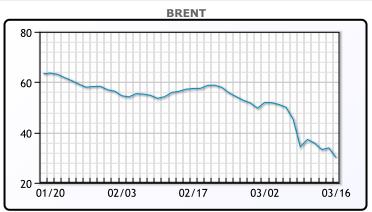

Market Commentary

Another historic market plunge sent crude down 10% (WTI now below \$29) while the DJIA lost 3000 points. The Brent-WTI diff closed at a mere - \$1.35. On Sunday, the Fed used the last of its conventional monetary ammunition to counter the economic crisis triggered by COVID-19. It cut its short-term interest-rate target a full percentage point to near zero. It is unclear how long rates will remain this low but while these moves can not help us avert an economic crisis, they can keep it from becoming a financial crisis. The economy's fate is now in the hands of medical professionals and fiscal policy, stemming the outbreak or "flattening the curve" as well as getting money into the hands of the US consumer. The demand drop for crude oil is entirely unprecedented and still most analysts and traders are not willing to call a bottom anytime soon. WTI traded down \$3.03 or -9.55% to close at \$28.70. Brent traded down \$3.80 or -11.22% to close at 29.79

## **CRUDE**

|     | Last  | Week Ago | Month Ago |
|-----|-------|----------|-----------|
| ANS | 29.5  | 32.63    | 55.4      |
| СВ  | 22.2  | 31.63    | 50.8      |
| LLS | 28.45 | 32.13    | 55.8      |
| Mid | 26.4  | 31.03    | 52.8      |
| WTI | 28.7  | 31.13    | 52.05     |