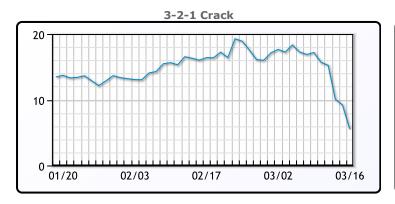

# **Crude & Product Markets**

## **CRUDE**

|     | Last  | Week Ago | Month Ago |
|-----|-------|----------|-----------|
| ANS | 29.5  | 32.63    | 55.4      |
| СВ  | 22.2  | 31.63    | 50.8      |
| LLS | 28.45 | 32.13    | 55.8      |
| Mid | 26.4  | 31.03    | 52.8      |
| WTI | 28.7  | 31.13    | 52.05     |

## **PRODUCTS**

|           | Last   | Week Ago | Month Ago |
|-----------|--------|----------|-----------|
| Gulf RBOB | 70.99  | 101.57   | 152.58    |
| Gulf ULSD | 99.41  | 110.89   | 162.57    |
| NYH RBOB  | 57.24  | 103.69   | 157.58    |
| NYH ULSD  | 105.66 | 116.79   | 169.7     |
| USGC 3%   | 19.88  | 23.88    | 45.88     |