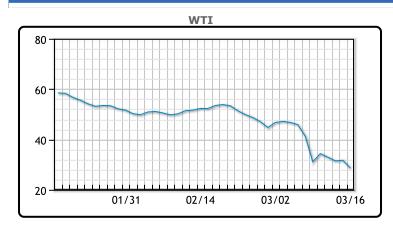

Market Commentary

Another historic market plunge sent crude down 10% (WTI now below \$29) while the DJIA lost 3000 points. The Brent-WTI diff closed at a mere - \$1.35. On Sunday, the Fed used the last of its conventional monetary ammunition to counter the economic crisis triggered by COVID-19. It cut its short-term interest-rate target a full percentage point to near zero. It is unclear how long rates will remain this low but while these moves can not help us avert an economic crisis, they can keep it from becoming a financial crisis. The economy's fate is now in the hands of medical professionals and fiscal policy, stemming the outbreak or "flattening the curve" as well as getting money into the hands of the US consumer. The demand drop for crude oil is entirely unprecedented and still most analysts and traders are not willing to call a bottom anytime soon. WTI traded down \$3.03 or -9.55% to close at \$28.70. Brent traded down \$3.80 or -11.22% to close at 29.79

## **CRUDE**

|     | Last  | Week Ago | Month Ago |
|-----|-------|----------|-----------|
| ANS | 29.5  | 32.63    | 55.4      |
| СВ  | 22.2  | 31.63    | 50.8      |
| LLS | 28.45 | 32.13    | 55.8      |
| Mid | 26.4  | 31.03    | 52.8      |
| WTI | 28.7  | 31.13    | 52.05     |