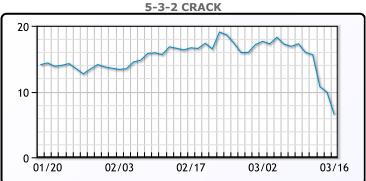

ll a bottom anytime soon. WTI traded down \$3.03 or -9.55% to close at \$28.70. Brent traded down \$3.80 or -11.22% to close at 29.79

# **Crude & Product Markets**





## **CRUDE**

|     | Last  | Week Ago | Month Ago |
|-----|-------|----------|-----------|
| ANS | 29.5  | 32.63    | 55.4      |
| СВ  | 22.2  | 31.63    | 50.8      |
| LLS | 28.45 | 32.13    | 55.8      |
| Mid | 26.4  | 31.03    | 52.8      |
| WTI | 28.7  | 31.13    | 52.05     |

## **PRODUCTS**

|           | Last   | Week Ago | Month Ago |
|-----------|--------|----------|-----------|
| Gulf RBOB | 70.99  | 101.57   | 152.58    |
| Gulf ULSD | 99.41  | 110.89   | 162.57    |
| NYH RBOB  | 57.24  | 103.69   | 157.58    |
| NYH ULSD  | 105.66 | 116.79   | 169.7     |
| USGC 3%   | 19.88  | 23.88    | 45.88     |









## NGLs

## MB

|                  | Last   | Week Ago | Month Ago |
|------------------|--------|----------|-----------|
| Butane           | 31.75  | 37.25    | 55.5      |
| IsoButane        | 38.75  | 41.25    | 60.5      |
| Natural Gasoline | 61     | 84.25    | 113       |
| Propane          | 28.625 | 30       | 39.375    |

## **MB NON**

|                  | Last  | Week Ago | Month Ago |
|------------------|-------|----------|-----------|
| Butane           | 34.75 | 37.25    | 63        |
| IsoButane        | 38.75 | 41.25    | 60.5      |
| Natural Gasoline | 51.25 | 65.5     | 108.375   |
| Propane          | 37    | 36.75    | 39        |

#### **CONWAY**

|                  | Last | Week Ago | Month Ago |
|------------------|------|----------|-----------|
| Butane