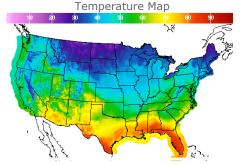

## **Weather Data**

| City         | HIGH °F | LOW °F |
|--------------|---------|--------|
| Calgary      | 34      | 20     |
| Conway       | 23      | 19     |
| Cushing      | 52      | 50     |
| Denver       | 55      | 35     |
| Houston      | 73      | 68     |
| Mont Belvieu | 72      | 64     |
| Sarnia       | 41      | 36     |
| Williston    | 24      | 18     |