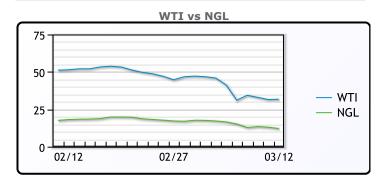

# BREAKING: President Trump announced the administration will be buying "large quantities" of "cheap oil" to fill the US Strategic Petroleum Reserve "up to the top". Oil prices moved modestly higher for the day but posted their worst week since 2008 as traders cope with abundant supply and evaporating demand. One point to note is trading volumes this week in crude markets have been extremely low, which could be a sign of some relief ahead. Oil prices are rallying after the settle on the news of increased buying as the President also announced broad actions to combat the virus to be taken in tandem with private corporations. Total active rigs fell by 1 with oil rigs adding 1 to total 683 and gas rigs falling by 2 to total 107. WTI traded up \$.23 or .73% to close at \$31.73. Brent traded up \$.82 or

# **CRUDE**

|     | Last  | Week Ago | Month Ago |
|-----|-------|----------|-----------|
| ANS | 32.63 | 44.88    | 54.67     |
| СВ  | 29.23 | 41.53    | 50.02     |
| LLS | 31.98 | 44.28    | 55.17     |
| Mid | 30.23 | 42.38    | 52.07     |
| WTI | 31.73 | 41.28    | 51.42     |