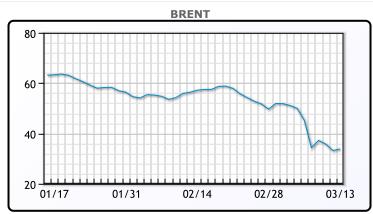

# MARKET DAILY

http://www.pflpetroleum.com 1865 Veterans Park Dr. Suite 303

Naples, Florida 34109 Phone: 239-390-2885 Fax: 239-949-0611 Mar 13, 2020 5:11 PM

| Major Energy Futures |        |        |  |
|----------------------|--------|--------|--|
| Settle Change        |        |        |  |
| Brent                | 33.85  | 0.82   |  |
| Gas Oil              | 336.5  | -35.25 |  |
| Natural Gas          | 1.869  | -0.037 |  |
| RBOB                 | 89.92  | -21.28 |  |
| ULSD                 | 113.74 | -7.82  |  |
| WTI                  | 31.73  | 0.23   |  |

# BREAKING: President Trump announced the administration will be buying "large quantities" of "cheap oil" to fill the US Strategic Petroleum Reserve "up to the top". Oil prices moved modestly higher for the day but posted their worst week since 2008 as traders cope with abundant supply and evaporating demand. One point to note is trading volumes this week in crude markets have been extremely low, which could be a sign of some relief ahead. Oil prices are rallying after the settle on the news of increased buying as the President also announced broad actions to combat the virus to be taken in tandem with private corporations. Total active rigs fell by 1 with oil rigs adding 1 to total 683 and gas rigs falling by 2 to total 107. WTI traded up \$.23 or .73% to close at \$31.73. Brent traded up \$.82 or

#### **Crude & Product Markets**

2.47% to close at \$34.04.