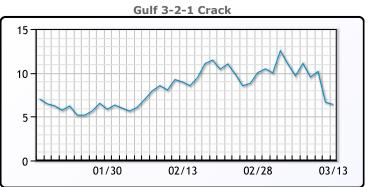

# **PRODUCTS**

|           | Last   | Week Ago | Month Ago |
|-----------|--------|----------|-----------|
| Gulf RBOB | 92.17  | 127.53   | 152.52    |
| Gulf ULSD | 108.61 | 133.65   | 160.8     |
| NYH RBOB  | 78.17  | 130.15   | 157.27    |
| NYH ULSD  | 114.49 | 139.9    | 167.93    |
| USGC 3%   | 24.63  | 36.63    | 45.38     |