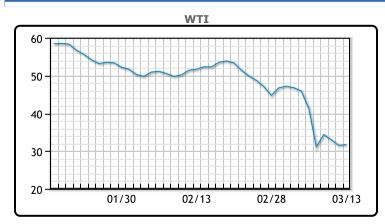

# MARKET DAILY

http://www.pflpetroleum.com 1865 Veterans Park Dr. Suite 303

Naples, Florida 34109 Phone: 239-390-2885 Fax: 239-949-0611 Mar 13, 2020 5:11 PM

| Major Energy Futures |        |        |  |
|----------------------|--------|--------|--|
| Settle Change        |        |        |  |
| Brent                | 33.85  | 0.82   |  |
| Gas Oil              | 336.5  | -35.25 |  |
| Natural Gas          | 1.869  | -0.037 |  |
| RBOB                 | 89.92  | -21.28 |  |
| ULSD                 | 113.74 | -7.82  |  |
| WTI                  | 31.73  | 0.23   |  |

# BREAKING: President Trump announced the administration will be buying "large quantities" of "cheap oil" to fill the US Strategic Petroleum Reserve "up to the top". Oil prices moved modestly higher for the day but posted their worst week since 2008 as traders cope with abundant supply and evaporating demand. One point to note is trading volumes this week in crude markets have been extremely low, which could be a sign of some relief ahead. Oil prices are rallying after the settle on the news of increased buying as the President also announced broad actions to combat the virus to be taken in tandem with private corporations. Total active rigs fell by 1 with oil rigs adding 1 to total 683 and gas rigs falling by 2 to total 107. WTI traded up \$.23 or .73% to close at \$31.73. Brent traded up \$.82 or

# **CRUDE**

|     | Last  | Week Ago | Month Ago |
|-----|-------|----------|-----------|
| ANS | 32.63 | 44.88    | 54.67     |
| СВ  | 29.23 | 41.53    | 50.02     |
| LLS | 31.98 | 44.28    | 55.17     |
| Mid | 30.23 | 42.38    | 52.07     |
| WTI | 31.73 | 41.28    | 51.42     |