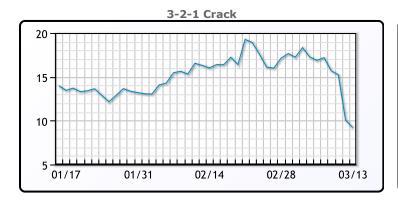

#### **Crude & Product Markets**

2.47% to close at \$34.04.

# **CRUDE**

|     | Last  | Week Ago | Month Ago |
|-----|-------|----------|-----------|
| ANS | 32.63 | 44.88    | 54.67     |
| СВ  | 29.23 | 41.53    | 50.02     |
| LLS | 31.98 | 44.28    | 55.17     |
| Mid | 30.23 | 42.38    | 52.07     |
| WTI | 31.73 | 41.28    | 51.42     |