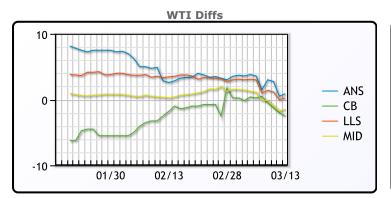

# **CRUDE**

|     | Last  | Week Ago | Month Ago |
|-----|-------|----------|-----------|
| ANS | 32.63 | 44.88    | 54.67     |
| СВ  | 29.23 | 41.53    | 50.02     |
| LLS | 31.98 | 44.28    | 55.17     |
| Mid | 30.23 | 42.38    | 52.07     |
| WTI | 31.73 | 41.28    | 51.42     |