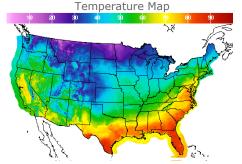

# **Weather Data**

| C!           | LITCH OF | 1.014/.05 |
|--------------|----------|-----------|
| City         | HIGH °F  | LOW °F    |
| Calgary      | 1        | -5        |
| Conway       | 19       | 5         |
| Cushing      | 49       | 45        |
| Denver       | 38       | 29        |
| Houston      | 80       | 71        |
| Mont Belvieu | 79       | 69        |
| Sarnia       | 45       | 33        |
| Williston    | 22       | 16        |