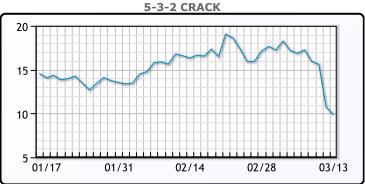

l 107. WTI traded up \$.23 or .73% to close at \$31.73. Brent traded up \$.82 or

**Market Commentary** 

#### **Crude & Product Markets**

2.47% to close at \$34.04.





# **CRUDE**

|     | Last  | Week Ago | Month Ago |
|-----|-------|----------|-----------|
| ANS | 32.63 | 44.88    | 54.67     |
| СВ  | 29.23 | 41.53    | 50.02     |
| LLS | 31.98 | 44.28    | 55.17     |
| Mid | 30.23 | 42.38    | 52.07     |
| WTI | 31.73 | 41.28    | 51.42     |

# **PRODUCTS**

|           | Last   | Week Ago | Month Ago |
|-----------|--------|----------|-----------|
| Gulf RBOB | 92.17  | 127.53   | 152.52    |
| Gulf ULSD | 108.61 | 133.65   | 160.8     |
| NYH RBOB  | 78.17  | 130.15   | 157.27    |
| NYH ULSD  | 114.49 | 139.9    | 167.93    |
| USGC 3%   | 24.63  | 36.63    | 45.38     |









#### NGLs

#### MB

|                  | Last   | Week Ago | Month Ago |
|------------------|--------|----------|-----------|
| Butane           | 37.125 | 45.25    | 54        |
| IsoButane        | 43.125 | 51.25    | 60        |
| Natural Gasoline | 60     | 92.75    | 112       |
| Propane          | 31.5   | 36.125   | 39.125    |

# **MB NON**

|                  | Last   | Week Ago | Month Ago |
|------------------|--------|----------|-----------|
| Butane           | 40.125 | 47.25    | 61.5      |
| IsoButane        | 43.125 | 51.25    | 60        |
| Natural Gasoline | 60.5   | 82.5     | 108.75    |
| Propane          | 34.75  | 39.25    | 38.38     |

#### **CONWAY**

|                  | Last   | Week Ago | Month Ago |
|------------------|--------|----------|-----------|