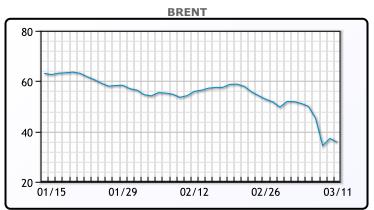

Market Commentary

Oil prices came off today after yesterday's surge as the WHO has now declared COVID-19 a global pandemic. Oil prices currently face two hurdles: the demand shock of the virus and its still unknown impact, and the supply shock of Russia and the Saudis flooding the market with oil. Saudi Arabia escalated the price war today when it announced it would ramp up production to a record of 13MM/bpd next month. US crude inventories increased by 7.7MM/bbls, while gasoline inventories decreased by 5MM/bbls, and distillate inventories decreased by 6.4MM/bbls. WTI traded down \$1.38 or -4.02% to close at \$32.98. Brent traded down \$1.38 or -3.71% to close at \$35.84.

## **CRUDE**

|     | Last  | Week Ago | Month Ago |
|-----|-------|----------|-----------|
| ANS | 35.73 | 50.38    | 52.54     |
| СВ  | 31.73 | 46.63    | 48.14     |
| LLS | 34.13 | 49.78    | 53.39     |
| Mid | 32.03 | 48.23    | 50.19     |
| WTI | 32.98 | 46.78    | 49.94     |