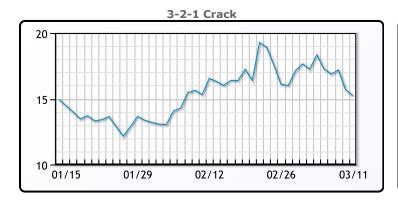

## **Crude & Product Markets**

## **CRUDE**

|     | Last  | Week Ago | Month Ago |
|-----|-------|----------|-----------|
| ANS | 35.73 | 50.38    | 52.54     |
| СВ  | 31.73 | 46.63    | 48.14     |
| LLS | 34.13 | 49.78    | 53.39     |
| Mid | 32.03 | 48.23    | 50.19     |
| WTI | 32.98 | 46.78    | 49.94     |

## **PRODUCTS**

|           | Last   | Week Ago | Month Ago |
|-----------|--------|----------|-----------|
| Gulf RBOB | 111.03 | 146.8    | 144.92    |
| Gulf ULSD | 118.43 | 149.32   | 155.04    |
| NYH RBOB  | 100.03 | 147.68   | 150.29    |
| NYH ULSD  | 124.2  | 154.57   | 162.62    |
| USGC 3%   | 24.38  | 41.13    | 44.88     |