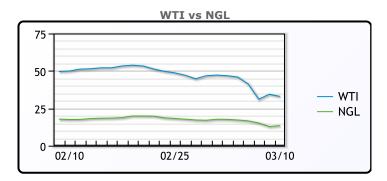

Market Commentary

Oil prices came off today after yesterday's surge as the WHO has now declared COVID-19 a global pandemic. Oil prices currently face two hurdles: the demand shock of the virus and its still unknown impact, and the supply shock of Russia and the Saudis flooding the market with oil. Saudi Arabia escalated the price war today when it announced it would ramp up production to a record of 13MM/bpd next month. US crude inventories increased by 7.7MM/bbls, while gasoline inventories decreased by 5MM/bbls, and distillate inventories decreased by 6.4MM/bbls. WTI traded down \$1.38 or -4.02% to close at \$32.98. Brent traded down \$1.38 or -3.71% to close at \$35.84.

## **CRUDE**

|     | Last  | Week Ago | Month Ago |
|-----|-------|----------|-----------|
| ANS | 35.73 | 50.38    | 52.54     |
| СВ  | 31.73 | 46.63    | 48.14     |
| LLS | 34.13 | 49.78    | 53.39     |
| Mid | 32.03 | 48.23    | 50.19     |
| WTI | 32.98 | 46.78    | 49.94     |

## NGLs