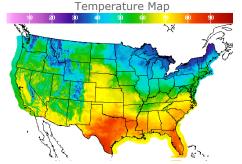

## **Weather Data**

| City         | HIGH °F | LOW °F |
|--------------|---------|--------|
| Calgary      | 34      | 24     |
| Conway       | 43      | 33     |
| Cushing      | 75      | 60     |
| Denver       | 65      | 42     |
| Houston      | 79      | 69     |
| Mont Belvieu | 79      | 66     |
| Sarnia       | 42      | 33     |
| Williston    | 49      | 33     |