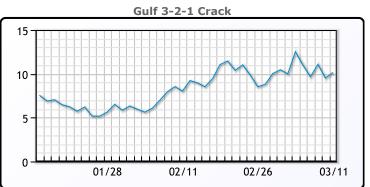

## **Crude & Product Markets**

## **CRUDE**

|     | Last  | Week Ago | Month Ago |
|-----|-------|----------|-----------|
| ANS | 35.73 | 50.38    | 52.54     |
| СВ  | 31.73 | 46.63    | 48.14     |
| LLS | 34.13 | 49.78    | 53.39     |
| Mid | 32.03 | 48.23    | 50.19     |
| WTI | 32.98 | 46.78    | 49.94     |

## **PRODUCTS**

|           | Last   | Week Ago | Month Ago |
|-----------|--------|----------|-----------|
| Gulf RBOB | 111.03 | 146.8    | 144.92    |
| Gulf ULSD | 118.43 | 149.32   | 155.04    |
| NYH RBOB  | 100.03 | 147.68   | 150.29    |
| NYH ULSD  | 124.2  | 154.57   | 162.62    |
| USGC 3%   | 24.38  | 41.13    | 44.88     |