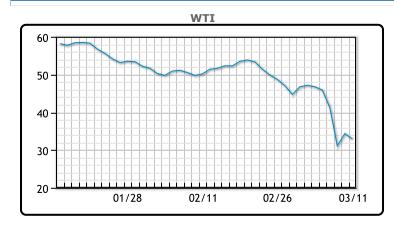

Market Commentary

Oil prices came off today after yesterday's surge as the WHO has now declared COVID-19 a global pandemic. Oil prices currently face two hurdles: the demand shock of the virus and its still unknown impact, and the supply shock of Russia and the Saudis flooding the market with oil. Saudi Arabia escalated the price war today when it announced it would ramp up production to a record of 13MM/bpd next month. US crude inventories increased by 7.7MM/bbls, while gasoline inventories decreased by 5MM/bbls, and distillate inventories decreased by 6.4MM/bbls. WTI traded down \$1.38 or -4.02% to close at \$32.98. Brent traded down \$1.38 or -3.71% to close at \$35.84.

## **CRUDE**

|     | Last  | Week Ago | Month Ago |
|-----|-------|----------|-----------|
| ANS | 35.73 | 50.38    | 52.54     |
| СВ  | 31.73 | 46.63    | 48.14     |
| LLS | 34.13 | 49.78    | 53.39     |
| Mid | 32.03 | 48.23    | 50.19     |
| WTI | 32.98 | 46.78    | 49.94     |