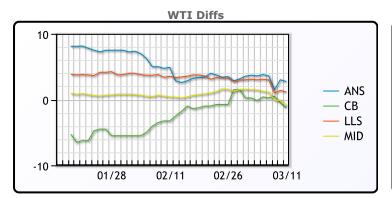

## **CRUDE**

|     | Last  | Week Ago | Month Ago |
|-----|-------|----------|-----------|
| ANS | 35.73 | 50.38    | 52.54     |
| СВ  | 31.73 | 46.63    | 48.14     |
| LLS | 34.13 | 49.78    | 53.39     |
| Mid | 32.03 | 48.23    | 50.19     |
| WTI | 32.98 | 46.78    | 49.94     |