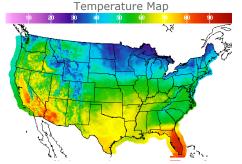

# **Weather Data**

| City         | HIGH °F | LOW °F |
|--------------|---------|--------|
| Calgary      | 43      | 34     |
| Conway       | 30      | 17     |
| Cushing      | 64      | 46     |
| Denver       | 51      | 36     |
| Houston      | 73      | 62     |
| Mont Belvieu | 72      | 54     |
| Sarnia       | 43      | 32     |
| Williston    | 41      | 33     |