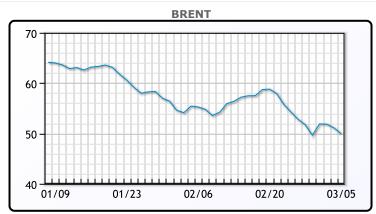

## **CRUDE**

|     | Last  | Week Ago | Month Ago |
|-----|-------|----------|-----------|
| ANS | 49.7  | 49.94    | 55.75     |
| СВ  | 46.3  | 48.59    | 47.25     |
| LLS | 49    | 49.84    | 54.55     |
| Mid | 47.15 | 48.34    | 51.4      |
| WTI | 45.9  | 47.09    | 50.75     |