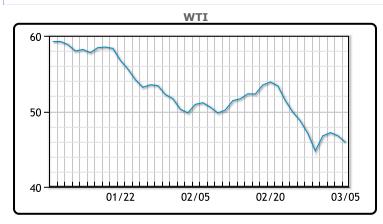

## **CRUDE**

|     | Last  | Week Ago | Month Ago |
|-----|-------|----------|-----------|
| ANS | 49.7  | 49.94    | 55.75     |
| СВ  | 46.3  | 48.59    | 47.25     |
| LLS | 49    | 49.84    | 54.55     |
| Mid | 47.15 | 48.34    | 51.4      |
| WTI | 45.9  | 47.09    | 50.75     |