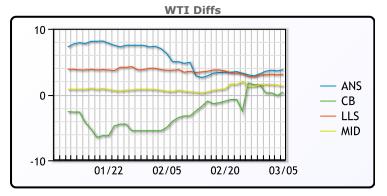

## **CRUDE**

|     | Last  | Week Ago | Month Ago |
|-----|-------|----------|-----------|
| ANS | 49.7  | 49.94    | 55.75     |
| СВ  | 46.3  | 48.59    | 47.25     |
| LLS | 49    | 49.84    | 54.55     |
| Mid | 47.15 | 48.34    | 51.4      |
| WTI | 45.9  | 47.09    | 50.75     |