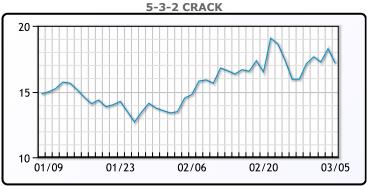

gister the largest decline on record, larger even than the slump that accompanied the 2008 financial crisis, IHS Markit has forecast.

# **Crude & Product Markets**





## **CRUDE**

|     | Last  | Week Ago | Month Ago |
|-----|-------|----------|-----------|
| ANS | 49.7  | 49.94    | 55.75     |
| СВ  | 46.3  | 48.59    | 47.25     |
| LLS | 49    | 49.84    | 54.55     |
| Mid | 47.15 | 48.34    | 51.4      |
| WTI | 45.9  | 47.09    | 50.75     |

## **PRODUCTS**

|           | Last   | Week Ago | Month Ago |
|-----------|--------|----------|-----------|
| Gulf RBOB | 141.93 | 138.18   | 141.63    |
| Gulf ULSD | 144.9  | 143.71   | 157.41    |
| NYH RBOB  | 143.43 | 139.81   | 146.76    |
| NYH ULSD  | 149.85 | 148.79   | 164.39    |
| USGC 3%   | 40.38  | 40.13    | 45.88     |









#### NGLs

#### MB

|                  | Last  | Week Ago | Month Ago |
|------------------|-------|----------|-----------|
| Butane           | 48.5  | 53       | 62.75     |
| IsoButane        | 56    | 60.5     | 67.75     |
| Natural Gasoline | 96    | 100.75   | 106.25    |
| Propane          | 38.25 | 39.5     | 37.75     |

# **MB NON**

|                  | Last | Week Ago | Month Ago |
|------------------|------|----------|-----------|
| Butane           | 50.5 | 55.5     | 72.75     |
| IsoButane        | 56   | 60.5     | 67.75     |
| Natural Gasoline | 90.5 | 94.25    | 106.25    |
| Propane          | 40.5 | 39.88    | 37.25     |

#### **CONWAY**

|                  | Last   | Week Ago | Month Ago |
|------------------|--------|----------|-----------|
| Butane