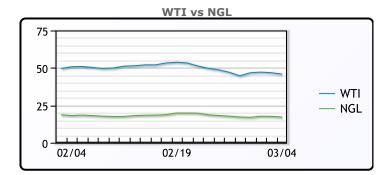

# **Crude & Product Markets**

## **CRUDE**

|     | Last  | Week Ago | Month Ago |
|-----|-------|----------|-----------|
| ANS | 49.7  | 49.94    | 55.75     |
| СВ  | 46.3  | 48.59    | 47.25     |
| LLS | 49    | 49.84    | 54.55     |
| Mid | 47.15 | 48.34    | 51.4      |
| WTI | 45.9  | 47.09    | 50.75     |

#### NGLs