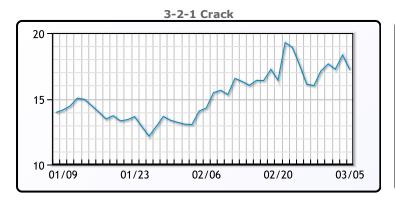

# **Crude & Product Markets**

## **CRUDE**

|     | Last  | Week Ago | Month Ago |
|-----|-------|----------|-----------|
| ANS | 49.7  | 49.94    | 55.75     |
| СВ  | 46.3  | 48.59    | 47.25     |
| LLS | 49    | 49.84    | 54.55     |
| Mid | 47.15 | 48.34    | 51.4      |
| WTI | 45.9  | 47.09    | 50.75     |

## **PRODUCTS**

|           | Last   | Week Ago | Month Ago |
|-----------|--------|----------|-----------|
| Gulf RBOB | 141.93 | 138.18   | 141.63    |
| Gulf ULSD | 144.9  | 143.71   | 157.41    |
| NYH RBOB  | 143.43 | 139.81   | 146.76    |
| NYH ULSD  | 149.85 | 148.79   | 164.39    |
| USGC 3%   | 40.38  | 40.13    | 45.88     |