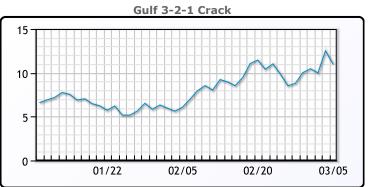

# **Crude & Product Markets**

## **CRUDE**

|     | Last  | Week Ago | Month Ago |
|-----|-------|----------|-----------|
| ANS | 49.7  | 49.94    | 55.75     |
| СВ  | 46.3  | 48.59    | 47.25     |
| LLS | 49    | 49.84    | 54.55     |
| Mid | 47.15 | 48.34    | 51.4      |
| WTI | 45.9  | 47.09    | 50.75     |

## **PRODUCTS**

|           | Last   | Week Ago | Month Ago |
|-----------|--------|----------|-----------|
| Gulf RBOB | 141.93 | 138.18   | 141.63    |
| Gulf ULSD | 144.9  | 143.71   | 157.41    |
| NYH RBOB  | 143.43 | 139.81   | 146.76    |
| NYH ULSD  | 149.85 | 148.79   | 164.39    |
| USGC 3%   | 40.38  | 40.13    | 45.88     |