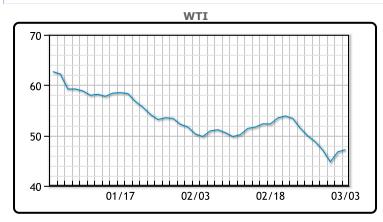

# **CRUDE**

|     | Last  | Week Ago | Month Ago |
|-----|-------|----------|-----------|
| ANS | 50.88 | 53.01    | 56.36     |
| СВ  | 47.43 | 47.26    | 45.11     |
| LLS | 50.28 | 52.91    | 53.81     |
| Mid | 48.68 | 51.71    | 50.61     |
| WTI | 47.18 | 49.76    | 50.11     |