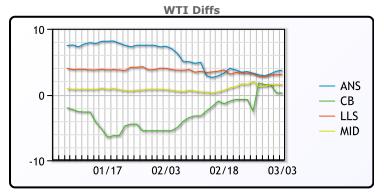

# **CRUDE**

|     | Last  | Week Ago | Month Ago |
|-----|-------|----------|-----------|
| ANS | 50.88 | 53.01    | 56.36     |
| СВ  | 47.43 | 47.26    | 45.11     |
| LLS | 50.28 | 52.91    | 53.81     |
| Mid | 48.68 | 51.71    | 50.61     |
| WTI | 47.18 | 49.76    | 50.11     |