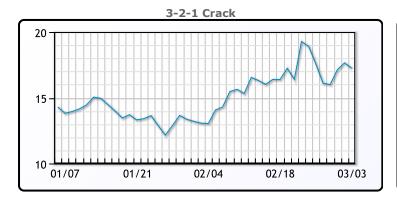

# **Crude & Product Markets**

# **CRUDE**

|     | Last  | Week Ago | Month Ago |
|-----|-------|----------|-----------|
| ANS | 50.88 | 53.01    | 56.36     |
| СВ  | 47.43 | 47.26    | 45.11     |
| LLS | 50.28 | 52.91    | 53.81     |
| Mid | 48.68 | 51.71    | 50.61     |
| WTI | 47.18 | 49.76    | 50.11     |

# **PRODUCTS**

|           | Last   | Week Ago | Month Ago |
|-----------|--------|----------|-----------|
| Gulf RBOB | 141.26 | 148.82   | 140.62    |
| Gulf ULSD | 149.55 | 151.7    | 148.04    |
| NYH RBOB  | 144.63 | 153.12   | 146.02    |
| NYH ULSD  | 154.55 | 156.8    | 157.29    |
| USGC 3%   | 42.13  | 44.13    | 44.88     |