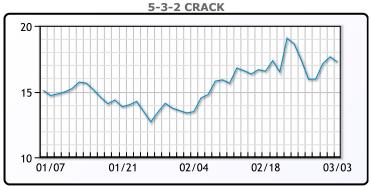

nd quarter, up from a reduction of     |
| 600,000 bpd recommended a month ago.                               |

**Market Commentary** 

# **Crude & Product Markets**





# **CRUDE**

|     | Last  | Week Ago | Month Ago |
|-----|-------|----------|-----------|
| ANS | 50.88 | 53.01    | 56.36     |
| СВ  | 47.43 | 47.26    | 45.11     |
| LLS | 50.28 | 52.91    | 53.81     |
| Mid | 48.68 | 51.71    | 50.61     |
| WTI | 47.18 | 49.76    | 50.11     |

# **PRODUCTS**

|           | Last   | Week Ago | Month Ago |
|-----------|--------|----------|-----------|
| Gulf RBOB | 141.26 | 148.82   | 140.62    |
| Gulf ULSD | 149.55 | 151.7    | 148.04    |
| NYH RBOB  | 144.63 | 153.12   | 146.02    |
| NYH ULSD  | 154.55 | 156.8    | 157.29    |
| USGC 3%   | 42.13  | 44.13    | 44.88     |









# NGLs

## MB

|                  | Last  | Week Ago | Month Ago |
|------------------|-------|----------|-----------|
| Butane           | 49.5  | 53.75    | 59        |
| IsoButane        | 62.5  | 62.75    | 69        |
| Natural Gasoline | 98.5  | 110      | 115       |
| Propane          | 40.75 | 40.75    | 37.75     |

## **MB NON**

|                  | Last  | Week Ago | Month Ago |
|------------------|-------|----------|-----------|
| Butane           | 53.5  | 60.75    | 69        |
| IsoButane        | 62.5  | 62.75    | 69        |
| Natural Gasoline | 95.25 | 106.5    | 113.25    |
| Propane          | 40.63 | 41.25    | 39        |

#### **CONWAY**

|                  | Last | Week Ago | Month Ago |
|------------------|------|----------|-----------|
| Butane