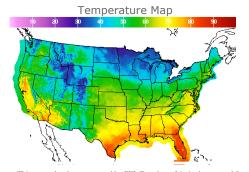

# **Weather Data**

| HIGH °F | LOW °F                                 |
|---------|----------------------------------------|
| 42      | 34                                     |
| 28      | 13                                     |
| 65      | 52                                     |
| 56      | 34                                     |
| 77      | 67                                     |
| 76      | 65                                     |
| 43      | 32                                     |
| 41      | 31                                     |
|         | 42<br>28<br>65<br>56<br>77<br>76<br>43 |