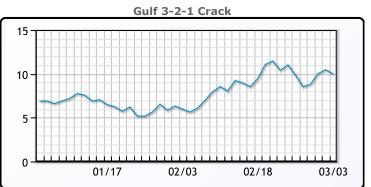

# **Crude & Product Markets**

# **PRODUCTS**

|           | Last   | Week Ago | Month Ago |
|-----------|--------|----------|-----------|
| Gulf RBOB | 141.26 | 148.82   | 140.62    |
| Gulf ULSD | 149.55 | 151.7    | 148.04    |
| NYH RBOB  | 144.63 | 153.12   | 146.02    |
| NYH ULSD  | 154.55 | 156.8    | 157.29    |
| USGC 3%   | 42.13  | 44.13    | 44.88     |