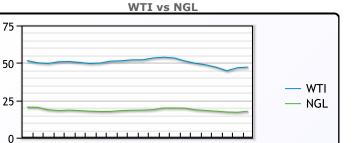

# **Crude & Product Markets**

# **CRUDE**

|     | Last  | Week Ago | Month Ago |
|-----|-------|----------|-----------|
| ANS | 50.88 | 53.01    | 56.36     |
| СВ  | 47.43 | 47.26    | 45.11     |
| LLS | 50.28 | 52.91    | 53.81     |
| Mid | 48.68 | 51.71    | 50.61     |
| WTI | 47.18 | 49.76    | 50.11     |

# NGLs