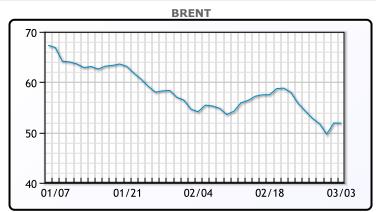

# **MARKET DAILY**

http://www.pflpetroleum.com 1865 Veterans Park Dr. Suite 303

Naples, Florida 34109 Phone: 239-390-2885 Fax: 239-949-0611 Mar 3, 2020 5:18 PM

| Major Energy Futures |               |       |  |
|----------------------|---------------|-------|--|
|                      | Settle Change |       |  |
| Brent                | 51.86         | -0.09 |  |
| Gas Oil              | 460.25        | 13.5  |  |
| Natural Gas          | 1.8           | 0.072 |  |
| RBOB                 | 153.13        | 5.68  |  |
| ULSD                 | 153.3         | 5.14  |  |
| WTI                  | 47.18         | 0.35  |  |