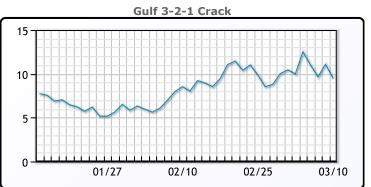

# **Crude & Product Markets**

close at \$37.22.

# **CRUDE**

|     | Last  | Week Ago | Month Ago |
|-----|-------|----------|-----------|
| ANS | 37.36 | 50.88    | 52.42     |
| СВ  | 33.86 | 47.43    | 47.07     |
| LLS | 35.76 | 50.28    | 52.92     |
| Mid | 34.21 | 48.68    | 49.92     |
| WTI | 34.36 | 47.18    | 49.57     |

# **PRODUCTS**

|           | Last   | Week Ago | Month Ago |
|-----------|--------|----------|-----------|
| Gulf RBOB | 113.83 | 141.26   | 145.13    |
| Gulf ULSD | 119.49 | 149.55   | 153.63    |
| NYH RBOB  | 106.71 | 144.63   | 151.01    |
| NYH ULSD  | 125.49 | 154.55   | 161.38    |
| USGC 3%   | 27.63  | 42.13    | 43.88     |