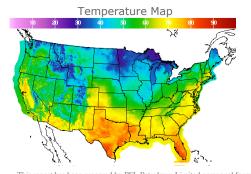

# **Weather Data**

| HIGH °F | LOW °F                                 |
|---------|----------------------------------------|
| 37      | 32                                     |
| 32      | 18                                     |
| 68      | 60                                     |
| 58      | 39                                     |
| 77      | 66                                     |
| 76      | 64                                     |
| 40      | 32                                     |
| 43      | 36                                     |
|         | 37<br>32<br>68<br>58<br>77<br>76<br>40 |