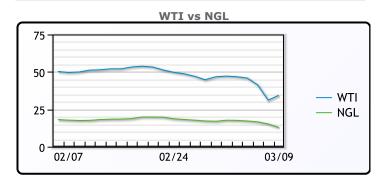

#### NGLs

#### MB

|                  | Last  | Week Ago | Month Ago |
|------------------|-------|----------|-----------|
| Butane           | 37.25 | 50.5     | 55.5      |
| IsoButane        | 41.25 | 62       | 61.5      |
| Natural Gasoline | 67    | 98.5     | 110.25    |
| Propane          | 31.75 | 40.75    | 37.25     |

#### **MB NON**

|                  | Last  | Week Ago | Month Ago |
|------------------|-------|----------|-----------|
| Butane           | 37.25 | 54.5     | 64.5      |
| IsoButane        | 41.25 | 62       | 61.5      |
| Natural Gasoline | 69    | 95.25    | 104.5     |
| Propane          | 32.25 | 40.63    | 38        |

#### **CONWAY**

|                  | Last  | Week Ago | Month Ago |
|------------------|-------|----------|-----------|
| Butane           | 37    | 50.5     | 49.5      |
| IsoButane        | 56    | 65       | 60        |
| Natural Gasoline | 71    | 97       | 103.75    |
| Propane          | 29.75 | 38       | 33.5      |