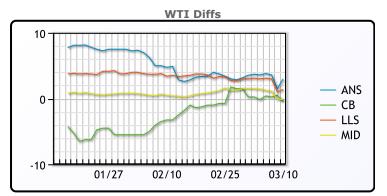

# **CRUDE**

|     | Last  | Week Ago | Month Ago |
|-----|-------|----------|-----------|
| ANS | 37.36 | 50.88    | 52.42     |
| СВ  | 33.86 | 47.43    | 47.07     |
| LLS | 35.76 | 50.28    | 52.92     |
| Mid | 34.21 | 48.68    | 49.92     |
| WTI | 34.36 | 47.18    | 49.57     |