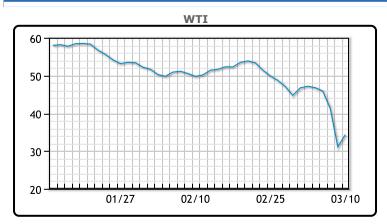

# Oil prices jumped more than 10% today following yesterday's historic price drop. Speaking to reporters Tuesday, Russian Energy Minister Alexander Novak said that Moscow had not ruled out measures with OPEC to stabilize oil market. They will reportedly meet with state oil companies tomorrow, but have noted they plan to raise production by 300K bpd and have capacity to raise it by 500K bpd. Saudi Aramco CEO Amin Nasser said today that the kingdom plans to increase supply to a record 12.3 MMbpd in April, well above current production level of 9.7 million bpd. They had initially announced an increase to 10MM/bpd for the month of March. The US has cited this price war to show its importance in international markets as a reliable supplier and partner. All eyes also remain on the coronavirus and its impacts as the virus' spread across the US increases. WTI traded up \$3.23 or 10.38% to close at \$34.46. Brent traded up \$2.86 or 8.32% to

# **CRUDE**

|     | Last  | Week Ago | Month Ago |
|-----|-------|----------|-----------|
| ANS | 37.36 | 50.88    | 52.42     |
| СВ  | 33.86 | 47.43    | 47.07     |
| LLS | 35.76 | 50.28    | 52.92     |
| Mid | 34.21 | 48.68    | 49.92     |
| WTI | 34.36 | 47.18    | 49.57     |