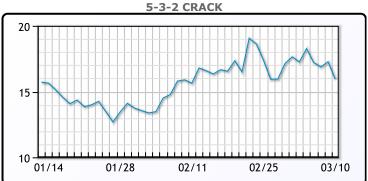

ases. WTI traded up \$3.23 or 10.38% to close at \$34.46. Brent traded up \$2.86 or 8.32% to

**Market Commentary** 

# **Crude & Product Markets**

close at \$37.22.





# **CRUDE**

|     | Last  | Week Ago | Month Ago |
|-----|-------|----------|-----------|
| ANS | 37.36 | 50.88    | 52.42     |
| СВ  | 33.86 | 47.43    | 47.07     |
| LLS | 35.76 | 50.28    | 52.92     |
| Mid | 34.21 | 48.68    | 49.92     |
| WTI | 34.36 | 47.18    | 49.57     |

# **PRODUCTS**

|           | Last   | Week Ago | Month Ago |
|-----------|--------|----------|-----------|
| Gulf RBOB | 113.83 | 141.26   | 145.13    |
| Gulf ULSD | 119.49 | 149.55   | 153.63    |
| NYH RBOB  | 106.71 | 144.63   | 151.01    |
| NYH ULSD  | 125.49 | 154.55   | 161.38    |
| USGC 3%   | 27.63  | 42.13    | 43.88     |









#### NGLs

#### MB

|                  | Last  | Week Ago | Month Ago |
|------------------|-------|----------|-----------|
| Butane           | 37.25 | 50.5     | 55.5      |
| IsoButane        | 41.25 | 62       | 61.5      |
| Natural Gasoline | 67    | 98.5     | 110.25    |
| Propane          | 31.75 | 40.75    | 37.25     |

#### **MB NON**

|                  | Last  | Week Ago | Month Ago |
|------------------|-------|----------|-----------|
| Butane           | 37.25 | 54.5     | 64.5      |
| IsoButane        | 41.25 | 62       | 61.5      |
| Natural Gasoline | 69    | 95.25    | 104.5     |
| Propane          | 32.25 | 40.63    | 38        |

#### **CONWAY**

|                  | Last  | Week Ago | Month Ago |
|------------------|-------|----------|-----------|
| Butane