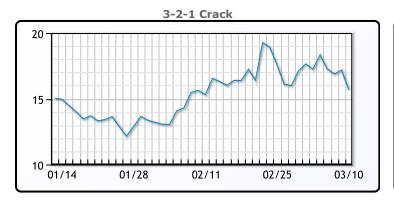

# **Crude & Product Markets**

close at \$37.22.

# **CRUDE**

|     | Last  | Week Ago | Month Ago |
|-----|-------|----------|-----------|
| ANS | 37.36 | 50.88    | 52.42     |
| СВ  | 33.86 | 47.43    | 47.07     |
| LLS | 35.76 | 50.28    | 52.92     |
| Mid | 34.21 | 48.68    | 49.92     |
| WTI | 34.36 | 47.18    | 49.57     |

# **PRODUCTS**

|           | Last   | Week Ago | Month Ago |
|-----------|--------|----------|-----------|
| Gulf RBOB | 113.83 | 141.26   | 145.13    |
| Gulf ULSD | 119.49 | 149.55   | 153.63    |
| NYH RBOB  | 106.71 | 144.63   | 151.01    |
| NYH ULSD  | 125.49 | 154.55   | 161.38    |
| USGC 3%   | 27.63  | 42.13    | 43.88     |