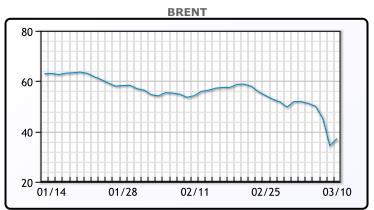

# Oil prices jumped more than 10% today following yesterday's historic price drop. Speaking to reporters Tuesday, Russian Energy Minister Alexander Novak said that Moscow had not ruled out measures with OPEC to stabilize oil market. They will reportedly meet with state oil companies tomorrow, but have noted they plan to raise production by 300K bpd and have capacity to raise it by 500K bpd. Saudi Aramco CEO Amin Nasser said today that the kingdom plans to increase supply to a record 12.3 MMbpd in April, well above current production level of 9.7 million bpd. They had initially announced an increase to 10MM/bpd for the month of March. The US has cited this price war to show its importance in international markets as a reliable supplier and partner. All eyes also remain on the coronavirus and its impacts as the virus' spread across the US increases. WTI traded up \$3.23 or 10.38% to close at \$34.46. Brent traded up \$2.86 or 8.32% to

# **CRUDE**

|     | Last  | Week Ago | Month Ago |
|-----|-------|----------|-----------|
| ANS | 37.36 | 50.88    | 52.42     |
| СВ  | 33.86 | 47.43    | 47.07     |
| LLS | 35.76 | 50.28    | 52.92     |
| Mid | 34.21 | 48.68    | 49.92     |
| WTI | 34.36 | 47.18    | 49.57     |