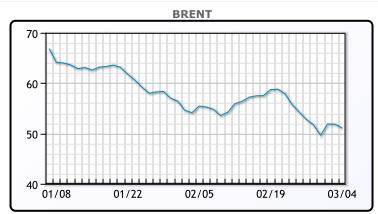

## **CRUDE**

|     | Last  | Week Ago | Month Ago |
|-----|-------|----------|-----------|
| ANS | 50.38 | 51.73    | 54.61     |
| СВ  | 46.63 | 50.48    | 45.56     |
| LLS | 49.78 | 51.48    | 53.31     |
| Mid | 48.23 | 49.98    | 50.06     |
| WTI | 46.78 | 48.73    | 49.61     |