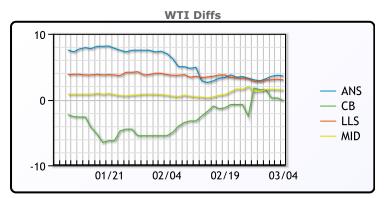

## **CRUDE**

|     | Last  | Week Ago | Month Ago |
|-----|-------|----------|-----------|
| ANS | 50.38 | 51.73    | 54.61     |
| СВ  | 46.63 | 50.48    | 45.56     |
| LLS | 49.78 | 51.48    | 53.31     |
| Mid | 48.23 | 49.98    | 50.06     |
| WTI | 46.78 | 48.73    | 49.61     |