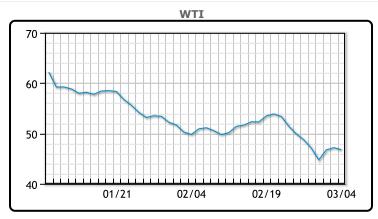

## **CRUDE**

|     | Last  | Week Ago | Month Ago |
|-----|-------|----------|-----------|
| ANS | 50.38 | 51.73    | 54.61     |
| СВ  | 46.63 | 50.48    | 45.56     |
| LLS | 49.78 | 51.48    | 53.31     |
| Mid | 48.23 | 49.98    | 50.06     |
| WTI | 46.78 | 48.73    | 49.61     |