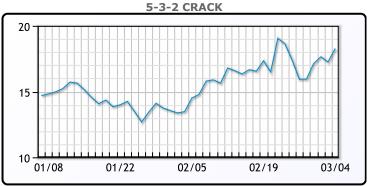

and other OPEC members are seeking to persuade Russia on Wednesday to join them in large additional oil output cuts to prop up prices

# **Crude & Product Markets**





## **CRUDE**

|     | Last  | Week Ago | Month Ago |
|-----|-------|----------|-----------|
| ANS | 50.38 | 51.73    | 54.61     |
| СВ  | 46.63 | 50.48    | 45.56     |
| LLS | 49.78 | 51.48    | 53.31     |
| Mid | 48.23 | 49.98    | 50.06     |
| WTI | 46.78 | 48.73    | 49.61     |

## **PRODUCTS**

|           | Last   | Week Ago | Month Ago |
|-----------|--------|----------|-----------|
| Gulf RBOB | 146.8  | 139.82   | 136.79    |
| Gulf ULSD | 149.32 | 145.12   | 150.14    |
| NYH RBOB  | 147.68 | 144.62   | 142.82    |
| NYH ULSD  | 154.57 | 149.82   | 158.01    |
| USGC 3%   | 41.13  | 42.13    | 45.38     |









# NGLs

#### MB

|                  | Last  | Week Ago | Month Ago |
|------------------|-------|----------|-----------|
| Butane           | 50    | 55       | 60        |
| IsoButane        | 61    | 59.5     | 68        |
| Natural Gasoline | 98.25 | 104.5    | 108.75    |
| Propane          | 40    | 39.25    | 37.5      |

#### **MB NON**

|                  | Last  | Week Ago | Month Ago |
|------------------|-------|----------|-----------|
| Butane           | 52    | 57.5     | 70        |
| IsoButane        | 61    | 59.5     | 68        |
| Natural Gasoline | 92.75 | 98       | 104       |
| Propane          | 41    | 40.75    | 37.38     |

#### **CONWAY**

|                  | Last | Week Ago | Month Ago |
|------------------|------|----------|-----------|
| Butane