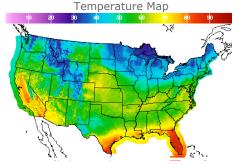

# **Weather Data**

| City         | HIGH °F | LOW °F |
|--------------|---------|--------|
| Calgary      | 36      | 25     |
| Conway       | 35      | 32     |
| Cushing      | 57      | 46     |
| Denver       | 59      | 36     |
| Houston      | 62      | 52     |
| Mont Belvieu | 62      | 47     |
| Sarnia       | 40      | 29     |
| Williston    | 45      | 31     |