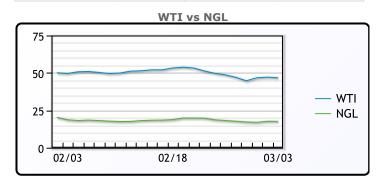

## **CRUDE**

|     | Last  | Week Ago | Month Ago |
|-----|-------|----------|-----------|
| ANS | 50.38 | 51.73    | 54.61     |
| СВ  | 46.63 | 50.48    | 45.56     |
| LLS | 49.78 | 51.48    | 53.31     |
| Mid | 48.23 | 49.98    | 50.06     |
| WTI | 46.78 | 48.73    | 49.61     |

# NGLs