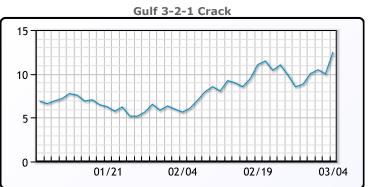

# **Crude & Product Markets**

## **CRUDE**

|     | Last  | Week Ago | Month Ago |
|-----|-------|----------|-----------|
| ANS | 50.38 | 51.73    | 54.61     |
| СВ  | 46.63 | 50.48    | 45.56     |
| LLS | 49.78 | 51.48    | 53.31     |
| Mid | 48.23 | 49.98    | 50.06     |
| WTI | 46.78 | 48.73    | 49.61     |

## **PRODUCTS**

|           | Last   | Week Ago | Month Ago |
|-----------|--------|----------|-----------|
| Gulf RBOB | 146.8  | 139.82   | 136.79    |
| Gulf ULSD | 149.32 | 145.12   | 150.14    |
| NYH RBOB  | 147.68 | 144.62   | 142.82    |
| NYH ULSD  | 154.57 | 149.82   | 158.01    |
| USGC 3%   | 41.13  | 42.13    | 45.38     |