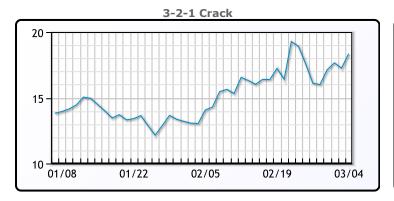

# **Crude & Product Markets**

## **CRUDE**

|     | Last  | Week Ago | Month Ago |
|-----|-------|----------|-----------|
| ANS | 50.38 | 51.73    | 54.61     |
| СВ  | 46.63 | 50.48    | 45.56     |
| LLS | 49.78 | 51.48    | 53.31     |
| Mid | 48.23 | 49.98    | 50.06     |
| WTI | 46.78 | 48.73    | 49.61     |

## **PRODUCTS**

|           | Last   | Week Ago | Month Ago |
|-----------|--------|----------|-----------|
| Gulf RBOB | 146.8  | 139.82   | 136.79    |
| Gulf ULSD | 149.32 | 145.12   | 150.14    |
| NYH RBOB  | 147.68 | 144.62   | 142.82    |
| NYH ULSD  | 154.57 | 149.82   | 158.01    |
| USGC 3%   | 41.13  | 42.13    | 45.38     |