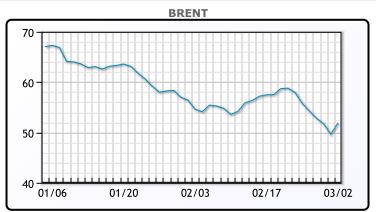

# MARKET DAILY

http://www.pflpetroleum.com 1865 Veterans Park Dr. Suite 303

Naples, Florida 34109 Phone: 239-390-2885 Fax: 239-949-0611 Mar 2, 2020 5:41 PM

| Major Energy Futures |        |        |  |
|----------------------|--------|--------|--|
|                      | Settle | Change |  |
| Brent                | 51.9   | 0      |  |
| Gas Oil              | 454.5  | -4.25  |  |
| Natural Gas          | 1.756  | -0.068 |  |
| RBOB                 | 153.96 | -3.78  |  |
| ULSD                 | 152.87 | -0.98  |  |
| WTI                  | 46.75  | 0      |  |