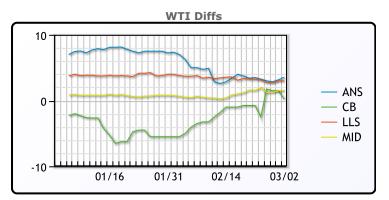

## **CRUDE**

|     | Last  | Week Ago | Month Ago |
|-----|-------|----------|-----------|
| ANS | 50.3  | 54.83    | 58.56     |
| СВ  | 47    | 50.58    | 46.06     |
| LLS | 49.75 | 54.58    | 55.36     |
| Mid | 48.3  | 52.88    | 52.21     |
| WTI | 46.75 | 51.33    | 51.56     |