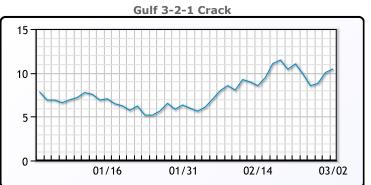

# **Crude & Product Markets**

## **CRUDE**

|     | Last  | Week Ago | Month Ago |
|-----|-------|----------|-----------|
| ANS | 50.3  | 54.83    | 58.56     |
| СВ  | 47    | 50.58    | 46.06     |
| LLS | 49.75 | 54.58    | 55.36     |
| Mid | 48.3  | 52.88    | 52.21     |
| WTI | 46.75 | 51.33    | 51.56     |

## **PRODUCTS**

|           | Last   | Week Ago | Month Ago |
|-----------|--------|----------|-----------|
| Gulf RBOB | 140.96 | 157.2    | 145.66    |
| Gulf ULSD | 147.74 | 155.92   | 154.71    |
| NYH RBOB  | 145.59 | 160.79   | 147.47    |
| NYH ULSD  | 153.99 | 161.27   | 162.2     |
| USGC 3%   | 43.13  | 45.13    | 43.38     |