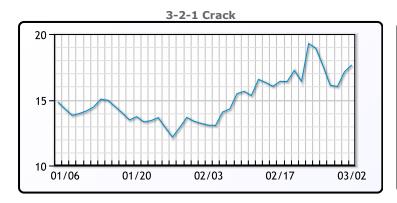

# **Crude & Product Markets**

## **CRUDE**

|     | Last  | Week Ago | Month Ago |
|-----|-------|----------|-----------|
| ANS | 50.3  | 54.83    | 58.56     |
| СВ  | 47    | 50.58    | 46.06     |
| LLS | 49.75 | 54.58    | 55.36     |
| Mid | 48.3  | 52.88    | 52.21     |
| WTI | 46.75 | 51.33    | 51.56     |

## **PRODUCTS**

|           | Last   | Week Ago | Month Ago |
|-----------|--------|----------|-----------|
| Gulf RBOB | 140.96 | 157.2    | 145.66    |
| Gulf ULSD | 147.74 | 155.92   | 154.71    |
| NYH RBOB  | 145.59 | 160.79   | 147.47    |
| NYH ULSD  | 153.99 | 161.27   | 162.2     |
| USGC 3%   | 43.13  | 45.13    | 43.38     |