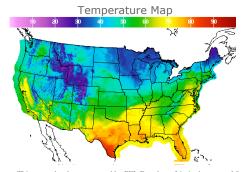

# **Weather Data**

| City         | HIGH °F | LOW °F |
|--------------|---------|--------|
| Calgary      | 39      | 30     |
| Conway       | 34      | 31     |
| Cushing      | 56      | 47     |
| Denver       | 42      | 30     |
| Houston      | 75      | 67     |
| Mont Belvieu | 74      | 65     |
| Sarnia       | 42      | 34     |
| Williston    | 41      | 28     |