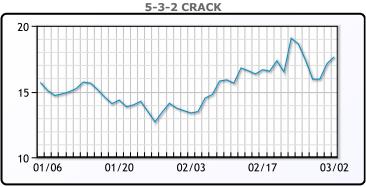

Hopes that the gathering will lead to new and deeper production cuts helped lead to price rises on Monday, ending last week's slide.

# **Crude & Product Markets**





## **CRUDE**

|     | Last  | Week Ago | Month Ago |
|-----|-------|----------|-----------|
| ANS | 50.3  | 54.83    | 58.56     |
| СВ  | 47    | 50.58    | 46.06     |
| LLS | 49.75 | 54.58    | 55.36     |
| Mid | 48.3  | 52.88    | 52.21     |
| WTI | 46.75 | 51.33    | 51.56     |

## **PRODUCTS**

|           | Last   | Week Ago | Month Ago |
|-----------|--------|----------|-----------|
| Gulf RBOB | 140.96 | 157.2    | 145.66    |
| Gulf ULSD | 147.74 | 155.92   | 154.71    |
| NYH RBOB  | 145.59 | 160.79   | 147.47    |
| NYH ULSD  | 153.99 | 161.27   | 162.2     |
| USGC 3%   | 43.13  | 45.13    | 43.38     |









#### NGLs

#### MB

|                  | Last | Week Ago | Month Ago |
|------------------|------|----------|-----------|
| Butane           | 50.5 | 57.75    | 73.75     |
| IsoButane        | 62   | 64       | 80.75     |
| Natural Gasoline | 93.5 | 114.5    | 114.5     |
| Propane          | 40.5 | 40.75    | 41        |

# **MB NON**

|                  | Last  | Week Ago | Month Ago |
|------------------|-------|----------|-----------|
| Butane           | 54.5  | 64.75    | 73.75     |
| IsoButane        | 62    | 64       | 80.75     |
| Natural Gasoline | 95.25 | 106      | 113       |
| Propane          | 40.25 | 43       | 36.38     |

#### **CONWAY**

|                  | Last   | Week Ago | Month Ago |
|------------------|--------|----------|-----------|
| Butane