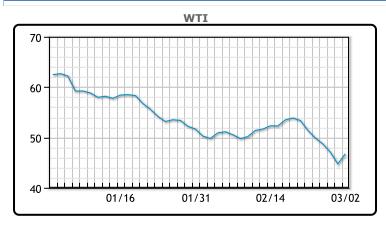

## **CRUDE**

|     | Last  | Week Ago | Month Ago |
|-----|-------|----------|-----------|
| ANS | 50.3  | 54.83    | 58.56     |
| СВ  | 47    | 50.58    | 46.06     |
| LLS | 49.75 | 54.58    | 55.36     |
| Mid | 48.3  | 52.88    | 52.21     |
| WTI | 46.75 | 51.33    | 51.56     |