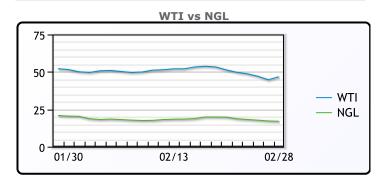

#### NGLs

#### MB

|                  | Last | Week Ago | Month Ago |
|------------------|------|----------|-----------|
| Butane           | 50.5 | 57.75    | 73.75     |
| IsoButane        | 62   | 64       | 80.75     |
| Natural Gasoline | 93.5 | 114.5    | 114.5     |
| Propane          | 40.5 | 40.75    | 41        |

# **MB NON**

|                  | Last  | Week Ago | Month Ago |
|------------------|-------|----------|-----------|
| Butane           | 54.5  | 64.75    | 73.75     |
| IsoButane        | 62    | 64       | 80.75     |
| Natural Gasoline | 95.25 | 106      | 113       |
| Propane          | 40.25 | 43       | 36.38     |

#### **CONWAY**

|                  | Last   | Week Ago | Month Ago |
|------------------|--------|----------|-----------|
| Butane           | 51     | 55       | 88        |
| IsoButane        | 64     | 65       | 82.5      |
| Natural Gasoline | 95     | 104.75   | 113       |
| Propane          | 37.625 | 38.5     | 37.75     |

#### **EDMONTON**

|         | Last  | Week Ago | Month Ago |  |
|---------|-------|----------|-----------|--|
| Propane | 25.25 | 30.75    | 31.5      |  |

#### **SARNIA**

|         | Last | Week Ago | Month Ago |
|---------|------|----------|-----------|
| Propane | 49.5 | 53.5     | 51.75     |