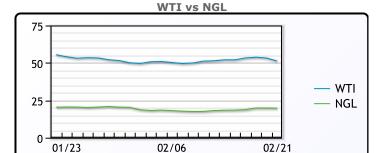

#### NGLs

#### MB

|                  | Last  | Week Ago | Month Ago |
|------------------|-------|----------|-----------|
| Butane           | 57.75 | 56.75    | 79.375    |
| IsoButane        | 64    | 63.75    | 84.375    |
| Natural Gasoline | 114.5 | 112.75   | 124.5     |
| Propane          | 40.75 | 38.25    | 40        |

#### **MB NON**

|                  | Last  | Week Ago | Month Ago |
|------------------|-------|----------|-----------|
| Butane           | 64.75 | 68.75    | 75.375    |
| IsoButane        | 64    | 63.75    | 93.375    |
| Natural Gasoline | 106   | 106.5    | 114       |
| Propane          | 43    | 39       | 39.25     |

#### **CONWAY**

|                  | Last   | Week Ago | Month Ago |
|------------------|--------|----------|-----------|
| Butane           | 55     | 58       | 81        |
| IsoButane        | 65     | 70       | 82        |
| Natural Gasoline | 104.75 | 104      | 113       |
| Propane          | 38.5   | 34.25    | 36.25     |

#### **EDMONTON**

|         | Last  | Week Ago | Month Ago |  |
|---------|-------|----------|-----------|--|
| Propane | 30.75 | 24       | 33.5      |  |

#### **SARNIA**

|         | Last | Week Ago | Month Ago |
|---------|------|----------|-----------|
| Propane | 53.5 | 48.5     | 61        |