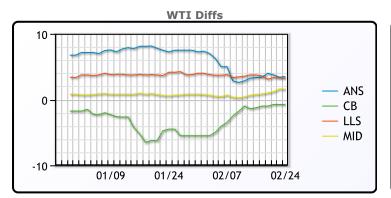

## **CRUDE**

|     | Last  | Week Ago | Month Ago |
|-----|-------|----------|-----------|
| ANS | 54.83 | 55.4     | 61.62     |
| СВ  | 50.58 | 50.8     | 48.62     |
| LLS | 54.58 | 55.8     | 58.37     |
| Mid | 52.88 | 52.8     | 54.82     |
| WTI | 51.33 | 52.05    | 54.12     |