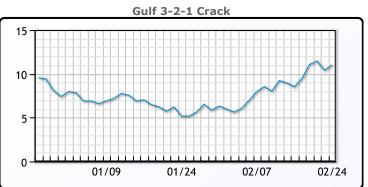

# **Crude & Product Markets**

## **CRUDE**

|     | Last  | Week Ago | Month Ago |
|-----|-------|----------|-----------|
| ANS | 54.83 | 55.4     | 61.62     |
| СВ  | 50.58 | 50.8     | 48.62     |
| LLS | 54.58 | 55.8     | 58.37     |
| Mid | 52.88 | 52.8     | 54.82     |
| WTI | 51.33 | 52.05    | 54.12     |

## **PRODUCTS**

|           | Last   | Week Ago | Month Ago |
|-----------|--------|----------|-----------|
| Gulf RBOB | 157.2  | 152.58   | 146.96    |
| Gulf ULSD | 155.92 | 162.57   | 165.59    |
| NYH RBOB  | 160.79 | 157.58   | 151.22    |
| NYH ULSD  | 161.27 | 169.7    | 173.15    |
| USGC 3%   | 45.13  | 45.88    | 45.63     |