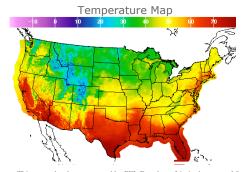

# **Weather Data**

| City         | HIGH °F | LOW °F |
|--------------|---------|--------|
| Calgary      | 27      | 14     |
| Conway       | 28      | 20     |
| Cushing      | 48      | 41     |
| Denver       | 35      | 23     |
| Houston      | 67      | 59     |
| Mont Belvieu | 67      | 55     |
| Sarnia       | 37      | 33     |
| Williston    | 54      | 47     |