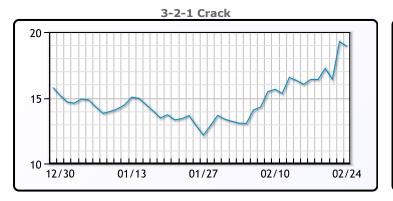

# **Crude & Product Markets**

## **CRUDE**

|     | Last  | Week Ago | Month Ago |
|-----|-------|----------|-----------|
| ANS | 54.83 | 55.4     | 61.62     |
| СВ  | 50.58 | 50.8     | 48.62     |
| LLS | 54.58 | 55.8     | 58.37     |
| Mid | 52.88 | 52.8     | 54.82     |
| WTI | 51.33 | 52.05    | 54.12     |

## **PRODUCTS**

|           | Last   | Week Ago | Month Ago |
|-----------|--------|----------|-----------|
| Gulf RBOB | 157.2  | 152.58   | 146.96    |
| Gulf ULSD | 155.92 | 162.57   | 165.59    |
| NYH RBOB  | 160.79 | 157.58   | 151.22    |
| NYH ULSD  | 161.27 | 169.7    | 173.15    |
| USGC 3%   | 45.13  | 45.88    | 45.63     |