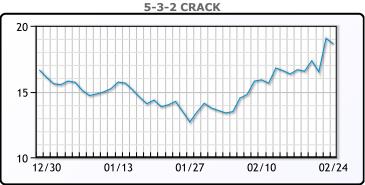

coronavirus potentially becoming a pandemic. WTI traded down \$1.95 or -3.65% to close at \$51.34. Brent traded down \$2.25 or -3.85%

# **Crude & Product Markets**





## **CRUDE**

|     | Last  | Week Ago | Month Ago |
|-----|-------|----------|-----------|
| ANS | 54.83 | 55.4     | 61.62     |
| СВ  | 50.58 | 50.8     | 48.62     |
| LLS | 54.58 | 55.8     | 58.37     |
| Mid | 52.88 | 52.8     | 54.82     |
| WTI | 51.33 | 52.05    | 54.12     |

## **PRODUCTS**

|           | Last   | Week Ago | Month Ago |
|-----------|--------|----------|-----------|
| Gulf RBOB | 157.2  | 152.58   | 146.96    |
| Gulf ULSD | 155.92 | 162.57   | 165.59    |
| NYH RBOB  | 160.79 | 157.58   | 151.22    |
| NYH ULSD  | 161.27 | 169.7    | 173.15    |
| USGC 3%   | 45.13  | 45.88    | 45.63     |









#### NGLs

#### MB

|                  | Last  | Week Ago | Month Ago |
|------------------|-------|----------|-----------|
| Butane           | 57.75 | 56.75    | 79.375    |
| IsoButane        | 64    | 63.75    | 84.375    |
| Natural Gasoline | 114.5 | 112.75   | 124.5     |
| Propane          | 40.75 | 38.25    | 40        |

#### **MB NON**

|                  | Last  | Week Ago | Month Ago |
|------------------|-------|----------|-----------|
| Butane           | 64.75 | 68.75    | 75.375    |
| IsoButane        | 64    | 63.75    | 93.375    |
| Natural Gasoline | 106   | 106.5    | 114       |
| Propane          | 43    | 39       | 39.25     |

#### **CONWAY**

|                  | Last   | Week Ago | Month Ago |
|------------------|--------|----------|-----------|
| Butane