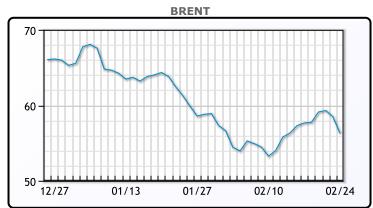

# Market Commentary Oil and other financial markets dropped sharply today after a string of new coronavirus cases were announced this weekend. Korea raised its infectious disease alert to the highest level after it reported its 7th death from the virus and 70 new cases. Italy reported 3 deaths out of 150 infected, and Iran reported 12 deaths out of 62 confirmed cases. Apart from weak demand due to continued Chinese disruptions and inventories build, a slow economic pick-up may add to the risk of oil inventories exceeding storage capacity and, in turn, create a substantial downside to oil prices, Goldman Sachs said. President Xi of China said yesterday they would step up countercyclical adjustments to prevent the economy from "slipping out of a reasonable range". Oil prices will remain vulnerable here as most energy traders were not pricing in the coronavirus potentially becoming a pandemic. WTI traded down \$1.95 or -3.65% to close at \$51.34. Brent traded down \$2.25 or -3.85%

## **CRUDE**

|     | Last  | Week Ago | Month Ago |
|-----|-------|----------|-----------|
| ANS | 54.83 | 55.4     | 61.62     |
| СВ  | 50.58 | 50.8     | 48.62     |
| LLS | 54.58 | 55.8     | 58.37     |
| Mid | 52.88 | 52.8     | 54.82     |
| WTI | 51.33 | 52.05    | 54.12     |