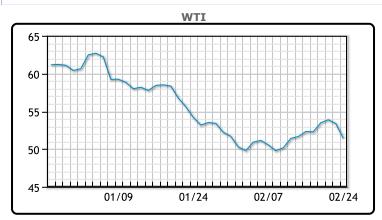

# Market Commentary Oil and other financial markets dropped sharply today after a string of new coronavirus cases were announced this weekend. Korea raised its infectious disease alert to the highest level after it reported its 7th death from the virus and 70 new cases. Italy reported 3 deaths out of 150 infected, and Iran reported 12 deaths out of 62 confirmed cases. Apart from weak demand due to continued Chinese disruptions and inventories build, a slow economic pick-up may add to the risk of oil inventories exceeding storage capacity and, in turn, create a substantial downside to oil prices, Goldman Sachs said. President Xi of China said yesterday they would step up countercyclical adjustments to prevent the economy from "slipping out of a reasonable range". Oil prices will remain vulnerable here as most energy traders were not pricing in the coronavirus potentially becoming a pandemic. WTI traded down \$1.95 or -3.65% to close at \$51.34. Brent traded down \$2.25 or -3.85%

## **CRUDE**

|     | Last  | Week Ago | Month Ago |
|-----|-------|----------|-----------|
| ANS | 54.83 | 55.4     | 61.62     |
| СВ  | 50.58 | 50.8     | 48.62     |
| LLS | 54.58 | 55.8     | 58.37     |
| Mid | 52.88 | 52.8     | 54.82     |
| WTI | 51.33 | 52.05    | 54.12     |