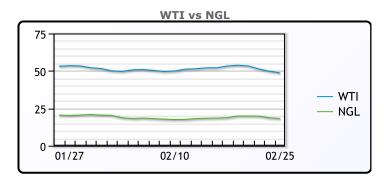

## **CRUDE**

|     | Last  | Week Ago | Month Ago |
|-----|-------|----------|-----------|
| ANS | 51.73 | 57.29    | 61.62     |
| СВ  | 50.48 | 52.29    | 48.62     |
| LLS | 51.48 | 56.39    | 58.37     |
| Mid | 49.98 | 54.29    | 54.82     |
| WTI | 48.73 | 53.29    | 54.12     |

# NGLs