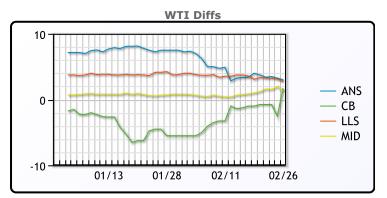

## **CRUDE**

|     | Last  | Week Ago | Month Ago |
|-----|-------|----------|-----------|
| ANS | 51.73 | 57.29    | 61.62     |
| СВ  | 50.48 | 52.29    | 48.62     |
| LLS | 51.48 | 56.39    | 58.37     |
| Mid | 49.98 | 54.29    | 54.82     |
| WTI | 48.73 | 53.29    | 54.12     |