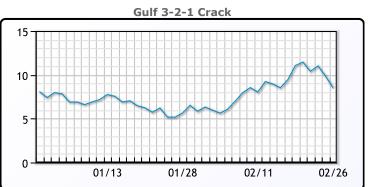

# **Crude & Product Markets**

## **PRODUCTS**

|           | Last   | Week Ago | Month Ago |
|-----------|--------|----------|-----------|
| Gulf RBOB | 139.82 | 162.19   | 146.96    |
| Gulf ULSD | 145.12 | 163.96   | 165.59    |
| NYH RBOB  | 144.62 | 166.28   | 151.22    |
| NYH ULSD  | 149.82 | 170.63   | 173.15    |
| USGC 3%   | 42.13  | 45.63    | 45.63     |