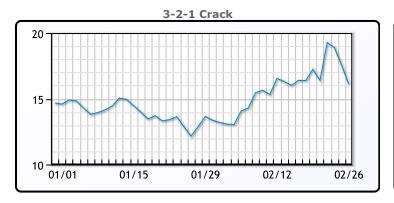

# **Crude & Product Markets**

## **CRUDE**

|     | Last  | Week Ago | Month Ago |
|-----|-------|----------|-----------|
| ANS | 51.73 | 57.29    | 61.62     |
| СВ  | 50.48 | 52.29    | 48.62     |
| LLS | 51.48 | 56.39    | 58.37     |
| Mid | 49.98 | 54.29    | 54.82     |
| WTI | 48.73 | 53.29    | 54.12     |