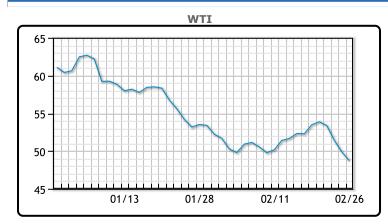

## **CRUDE**

|     | Last  | Week Ago | Month Ago |
|-----|-------|----------|-----------|
| ANS | 51.73 | 57.29    | 61.62     |
| СВ  | 50.48 | 52.29    | 48.62     |
| LLS | 51.48 | 56.39    | 58.37     |
| Mid | 49.98 | 54.29    | 54.82     |
| WTI | 48.73 | 53.29    | 54.12     |