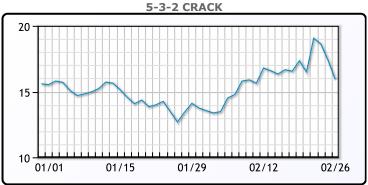

ssuming demand begins to normalise in the second half, it said. The IEAs global oil demand growth forecast is

**Market Commentary** 

# **Crude & Product Markets**





## **CRUDE**

|     | Last  | Week Ago | Month Ago |
|-----|-------|----------|-----------|
| ANS | 51.73 | 57.29    | 61.62     |
| СВ  | 50.48 | 52.29    | 48.62     |
| LLS | 51.48 | 56.39    | 58.37     |
| Mid | 49.98 | 54.29    | 54.82     |
| WTI | 48.73 | 53.29    | 54.12     |

## **PRODUCTS**

|           | Last   | Week Ago | Month Ago |
|-----------|--------|----------|-----------|
| Gulf RBOB | 139.82 | 162.19   | 146.96    |
| Gulf ULSD | 145.12 | 163.96   | 165.59    |
| NYH RBOB  | 144.62 | 166.28   | 151.22    |
| NYH ULSD  | 149.82 | 170.63   | 173.15    |
| USGC 3%   | 42.13  | 45.63    | 45.63     |









# NGLs

#### MB

|                  | Last  | Week Ago | Month Ago |
|------------------|-------|----------|-----------|
| Butane           | 55    | 56.75    | 79.375    |
| IsoButane        | 59.5  | 63.75    | 84.375    |
| Natural Gasoline | 104.5 | 111.25   | 115.25    |
| Propane          | 39.25 | 38.25    | 40        |

#### **MB NON**

|                  | Last  | Week Ago | Month Ago |
|------------------|-------|----------|-----------|
| Butane           | 57.5  | 68.75    | 75.375    |
| IsoButane        | 59.5  | 63.75    | 93.375    |
| Natural Gasoline | 98    | 106.5    | 114       |
| Propane          | 40.75 | 40.25    | 35        |

#### **CONWAY**

|                  | Last   | Week Ago | Month Ago |
|------------------|--------|----------|-----------|
| Butane