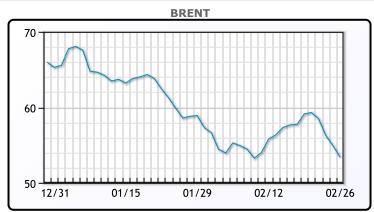

# MARKET DAILY

http://www.pflpetroleum.com 1865 Veterans Park Dr. Suite 303

Naples, Florida 34109 Phone: 239-390-2885 Fax: 239-949-0611 Feb 26, 2020 5:29 PM

| Major Energy Futures |        |        |  |
|----------------------|--------|--------|--|
|                      | Settle | Change |  |
| Brent                | 53.43  | -1.57  |  |
| Gas Oil              | 468.75 | 0.25   |  |
| Natural Gas          | 1.837  | 0.008  |  |
| RBOB                 | 145.49 | -7.67  |  |
| ULSD                 | 149.94 | -4.47  |  |
| WTI                  | 48.73  | -1.25  |  |

# US oil prices slid to their lowest level in more than a year, tumbling even deeper into bear market territory. Despite a smaller than anticipated build in crude inventories and a drop in gasoline inventories, it is really all about the virus here. US commercial crude inventories grew by ~500K bbls, compared to a forecasted build of more than 2 million/bbls. Gasoline inventories decreased by 2.7MM/bbls while distillate inventories decreased by 2.1MM/bbls. Goldman cut its oil demand forecast from 1.2MM/bpd to 600Kbpd today, and lowered its Brent target price to \$60. We see oil prices improving