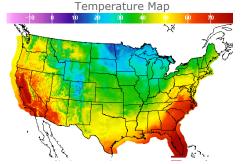

# **Weather Data**

| City         | HIGH °F | LOW °F |
|--------------|---------|--------|
| Calgary      | 38      | 25     |
| Conway       | 12      | 4      |
| Cushing      | 40      | 31     |
| Denver       | 40      | 26     |
| Houston      | 53      | 45     |
| Mont Belvieu | 53      | 40     |
| Sarnia       | 26      | 22     |
| Williston    | 30      | 20     |