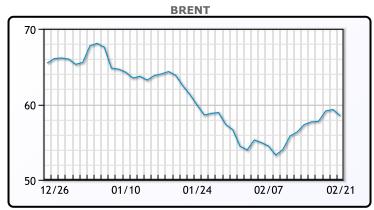

# MARKET DAILY

http://www.pflpetroleum.com 1865 Veterans Park Dr. Suite 303

Naples, Florida 34109 Phone: 239-390-2885 Fax: 239-949-0611 Feb 21, 2020 5:16 PM

| Major Energy Futures |        |        |  |
|----------------------|--------|--------|--|
|                      | Settle | Change |  |
| Brent                | 58.5   | -0.86  |  |
| Gas Oil              | 508.5  | 2      |  |
| Natural Gas          | 1.905  | -0.035 |  |
| RBOB                 | 165.06 | 0.64   |  |
| ULSD                 | 168.66 | -0.92  |  |
| WTI                  | 53.38  | -0.42  |  |

### **CRUDE**

|     | Last  | Week Ago | Month Ago |
|-----|-------|----------|-----------|
| ANS | 56.7  | 55.4     | 65.84     |
| СВ  | 52.55 | 50.8     | 53.59     |
| LLS | 56.6  | 55.8     | 61.99     |
| Mid | 54.9  | 52.8     | 58.94     |
| WTI | 53.3  | 52.05    | 58.34     |