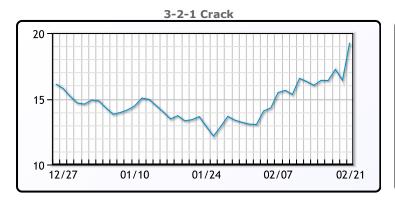

### **Crude & Product Markets**

### **CRUDE**

|     | Last  | Week Ago | Month Ago |
|-----|-------|----------|-----------|
| ANS | 56.7  | 55.4     | 65.84     |
| СВ  | 52.55 | 50.8     | 53.59     |
| LLS | 56.6  | 55.8     | 61.99     |
| Mid | 54.9  | 52.8     | 58.94     |
| WTI | 53.3  | 52.05    | 58.34     |

### **PRODUCTS**

|           | Last   | Week Ago | Month Ago |
|-----------|--------|----------|-----------|
| Gulf RBOB | 161.37 | 152.58   | 159.34    |
| Gulf ULSD | 162.9  | 162.57   | 174.52    |
| NYH RBOB  | 164.93 | 157.58   | 163.43    |
| NYH ULSD  | 168.66 | 169.7    | 182.42    |
| USGC 3%   | 45.38  | 45.88    | 42.88     |