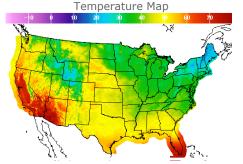

# **Weather Data**

| City         | HIGH °F | LOW °F |
|--------------|---------|--------|
| Calgary      | 41      | 27     |
| Conway       | 34      | 22     |
| Cushing      | 47      | 37     |
| Denver       | 48      | 32     |
| Houston      | 55      | 47     |
| Mont Belvieu | 55      | 40     |
| Sarnia       | 34      | 27     |
| Williston    | 43      | 28     |