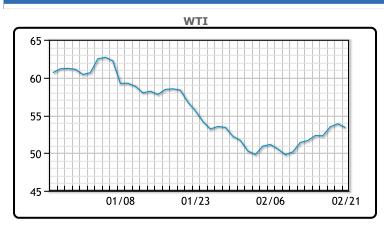

# **Market Commentary**

Oil and other financial markets slid today on renewed coronavirus fears and its potential effects on crude demand. Analysts reports and forecasts of impacts from the virus have been scattered all over the map with some saying the virus has peaked and others saying it's only just begun. Ole Hansen, head of commodity strategy at Saxo Bank said "it's safe to say that uncertainty (surrounding coronavirus) has returned with a vengeance," He continued, "We have to acknowledge that we're dealing with the biggest demand shock since the financial crisis... Until we see China getting back to work, the virus will be the main focus." Total US rig count rose for a 3rd straight week by 1 to total 791. Oil rigs grew by 1 to 679 while the number of gas rigs remained unchanged at 112. WTI

### **CRUDE**

|     | Last  | Week Ago | Month Ago |
|-----|-------|----------|-----------|
| ANS | 56.7  | 55.4     | 65.84     |
| СВ  | 52.55 | 50.8     | 53.59     |
| LLS | 56.6  | 55.8     | 61.99     |
| Mid | 54.9  | 52.8     | 58.94     |
| WTI | 53.3  | 52.05    | 58.34     |