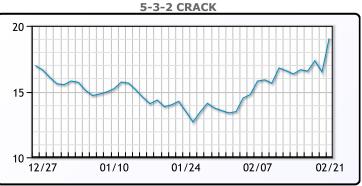

for a 3rd straight week by 1 to total 791. Oil rigs grew by 1 to 679 while the number of gas rigs remained unchanged at 112. WTI

### **Crude & Product Markets**





### **CRUDE**

|     | Last  | Week Ago | Month Ago |
|-----|-------|----------|-----------|
| ANS | 56.7  | 55.4     | 65.84     |
| СВ  | 52.55 | 50.8     | 53.59     |
| LLS | 56.6  | 55.8     | 61.99     |
| Mid | 54.9  | 52.8     | 58.94     |
| WTI | 53.3  | 52.05    | 58.34     |

### **PRODUCTS**

|           | Last   | Week Ago | Month Ago |
|-----------|--------|----------|-----------|
| Gulf RBOB | 161.37 | 152.58   | 159.34    |
| Gulf ULSD | 162.9  | 162.57   | 174.52    |
| NYH RBOB  | 164.93 | 157.58   | 163.43    |
| NYH ULSD  | 168.66 | 169.7    | 182.42    |
| USGC 3%   | 45.38  | 45.88    | 42.88     |









#### NGLs

#### MB

|                  | Last  | Week Ago | Month Ago |
|------------------|-------|----------|-----------|
| Butane           | 63.25 | 56.75    | 71.5      |
| IsoButane        | 68.25 | 63.75    | 82.5      |
| Natural Gasoline | 115.5 | 113      | 124.25    |
| Propane          | 43.25 | 38.25    | 42.25     |

#### **MB NON**

|                  | Last  | Week Ago | Month Ago |
|------------------|-------|----------|-----------|
| Butane           | 70.25 | 68.75    | 71.5      |
| IsoButane        | 68.25 | 63.75    | 88.5      |
| Natural Gasoline | 110.5 | 106.5    | 122       |
| Propane          | 44.37 | 39       | 39.63     |

#### **CONWAY**

|                  | Last   | Week Ago | Month Ago |
|------------------|--------|----------|-----------|
| Butane