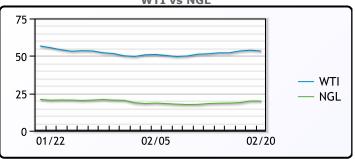

opane          | 44.37 | 39       | 39.63     |

#### **CONWAY**

|                  | Last   | Week Ago | Month Ago |
|------------------|--------|----------|-----------|
| Butane           | 60     | 58       | 77        |
| IsoButane        | 69     | 70       | 79        |
| Natural Gasoline | 108    | 104      | 119.5     |
| Propane          | 40.625 | 34.25    | 38.375    |

#### **EDMONTON**

|         | Last  | Week Ago | Month Ago |
|---------|-------|----------|-----------|
| Propane | 24.88 | 24.88    | 34.25     |

#### **SARNIA**

|         | Last | Week Ago | Month Ago |
|---------|------|----------|-----------|
| Propane | 53.5 | 48.5     | 61.5      |

## **FRAC SPREAD** 20 10 Ethane/C2 Propane/C3 Butane/C4 0 IsoButane/IC4 Nat Gas/C5 01/07 01/22 02/05 02/20

# WTI vs NGL



#### FX

|      | Last    | Change   |
|------|---------|----------|
| CAD  | 1.3225  | -0.0034  |
| DXY  | 99.334  | -0.53101 |
| Gold | 1643.41 | 23.85    |

#### **RATES**

|          | Last   | Change  |
|----------|--------|---------|
| US 2yr   | 1.3543 | -0.0349 |
| US 10yr  | 1.4713 | -0.0439 |
| CAN 10yr | 1.281  | -0.027  |

# **EQUITIES**

|         | Last    | Change   |
|---------|---------|----------|
| Nasdaq  | 9576.59 | -174.375 |
| TSX     | 1062.86 | -6.432   |
| S&P 500 | 3337.75 | -35.48   |

# **Weather Data**



| City         | HIGH °F | LOW °F |
|--------------|---------|--------|
| Calgary      | 41      | 27     |
| Conway       | 34      | 22     |
| Cushing      | 47      | 37     |
| Denver       | 48      | 32     |
| Houston      | 55      | 47     |
| Mon