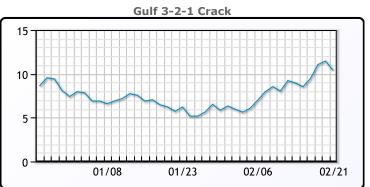

### **Crude & Product Markets**

### **CRUDE**

|     | Last  | Week Ago | Month Ago |
|-----|-------|----------|-----------|
| ANS | 56.7  | 55.4     | 65.84     |
| СВ  | 52.55 | 50.8     | 53.59     |
| LLS | 56.6  | 55.8     | 61.99     |
| Mid | 54.9  | 52.8     | 58.94     |
| WTI | 53.3  | 52.05    | 58.34     |

### **PRODUCTS**

|           | Last   | Week Ago | Month Ago |
|-----------|--------|----------|-----------|
| Gulf RBOB | 161.37 | 152.58   | 159.34    |
| Gulf ULSD | 162.9  | 162.57   | 174.52    |
| NYH RBOB  | 164.93 | 157.58   | 163.43    |
| NYH ULSD  | 168.66 | 169.7    | 182.42    |
| USGC 3%   | 45.38  | 45.88    | 42.88     |