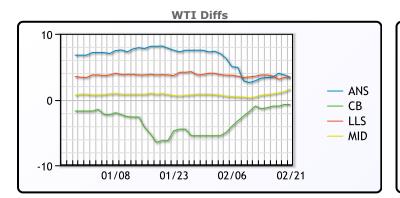

### **CRUDE**

|     | Last  | Week Ago | Month Ago |
|-----|-------|----------|-----------|
| ANS | 56.7  | 55.4     | 65.84     |
| СВ  | 52.55 | 50.8     | 53.59     |
| LLS | 56.6  | 55.8     | 61.99     |
| Mid | 54.9  | 52.8     | 58.94     |
| WTI | 53.3  | 52.05    | 58.34     |