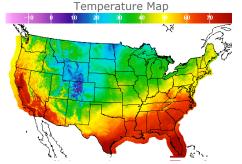

# **Weather Data**

| City         | HIGH °F | LOW °F |
|--------------|---------|--------|
| Calgary      | 31      | 23     |
| Conway       | 15      | 0      |
| Cushing      | 44      | 34     |
| Denver       | 24      | 16     |
| Houston      | 66      | 54     |
| Mont Belvieu | 67      | 52     |
| Sarnia       | 34      | 30     |
| Williston    | 25      | 10     |