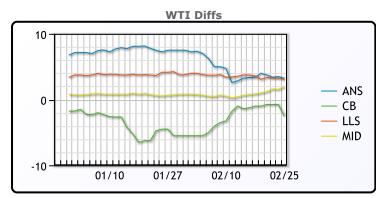

# **CRUDE**

|     | Last  | Week Ago | Month Ago |
|-----|-------|----------|-----------|
| ANS | 53.01 | 55.45    | 61.62     |
| СВ  | 47.26 | 51.05    | 48.62     |
| LLS | 52.91 | 55.65    | 58.37     |
| Mid | 51.71 | 52.9     | 54.82     |
| WTI | 49.76 | 52.05    | 54.12     |