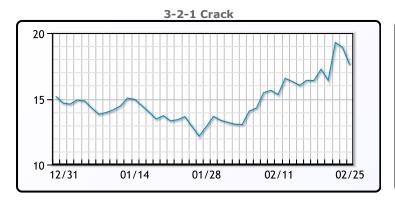

# **PRODUCTS**

|           | Last   | Week Ago | Month Ago |
|-----------|--------|----------|-----------|
| Gulf RBOB | 148.82 | 156.24   | 146.96    |
| Gulf ULSD | 151.7  | 160.49   | 165.59    |
| NYH RBOB  | 153.12 | 161.48   | 151.22    |
| NYH ULSD  | 156.8  | 167.37   | 173.15    |
| USGC 3%   | 44.13  | 44.13    | 45.63     |