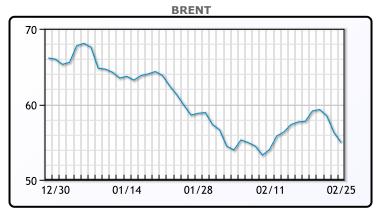

Market Commentary

Oil prices continued to fall today, dropping down more than 5% at session lows, and falling again into bear market territory. Raymond James estimates the near-term impact on oil demand to be as much as 1.5MM/bpd. Energy sector stocks, tracked by ticker symbol XLE, together closed at their lowest level since July 2010. "This is it, this is the line in the sand. This is where they really start to hurt. This is where they start to not be able to service their debt, this is where the expense ratio does not work for Wall Street, for private equity, for anybody," John Kilduff from Again Capital said Monday. WTI traded down \$1.53 or -2.97% to close at \$49.90. Brent traded down \$1.35 or -2.4% to close at \$54.95.

# **CRUDE**

|     | Last  | Week Ago | Month Ago |
|-----|-------|----------|-----------|
| ANS | 53.01 | 55.45    | 61.62     |
| СВ  | 47.26 | 51.05    | 48.62     |
| LLS | 52.91 | 55.65    | 58.37     |
| Mid | 51.71 | 52.9     | 54.82     |
| WTI | 49.76 | 52.05    | 54.12     |