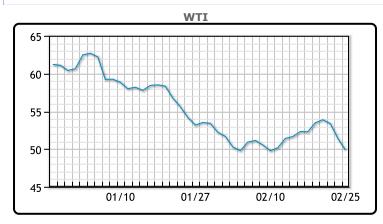

Market Commentary

Oil prices continued to fall today, dropping down more than 5% at session lows, and falling again into bear market territory. Raymond James estimates the near-term impact on oil demand to be as much as 1.5MM/bpd. Energy sector stocks, tracked by ticker symbol XLE, together closed at their lowest level since July 2010. "This is it, this is the line in the sand. This is where they really start to hurt. This is where they start to not be able to service their debt, this is where the expense ratio does not work for Wall Street, for private equity, for anybody," John Kilduff from Again Capital said Monday. WTI traded down \$1.53 or -2.97% to close at \$49.90. Brent traded down \$1.35 or -2.4% to close at \$54.95.

# **CRUDE**

|     | Last  | Week Ago | Month Ago |
|-----|-------|----------|-----------|
| ANS | 53.01 | 55.45    | 61.62     |
| СВ  | 47.26 | 51.05    | 48.62     |
| LLS | 52.91 | 55.65    | 58.37     |
| Mid | 51.71 | 52.9     | 54.82     |
| WTI | 49.76 | 52.05    | 54.12     |