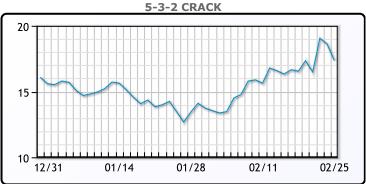

Again Capital said Monday. WTI traded down \$1.53 or -2.97% to close at \$49.90. Brent traded down \$1.35 or -2.4% to close at \$54.95.

# **Crude & Product Markets**





# **CRUDE**

|     | Last  | Week Ago | Month Ago |
|-----|-------|----------|-----------|
| ANS | 53.01 | 55.45    | 61.62     |
| СВ  | 47.26 | 51.05    | 48.62     |
| LLS | 52.91 | 55.65    | 58.37     |
| Mid | 51.71 | 52.9     | 54.82     |
| WTI | 49.76 | 52.05    | 54.12     |

# **PRODUCTS**

|           | Last   | Week Ago | Month Ago |
|-----------|--------|----------|-----------|
| Gulf RBOB | 148.82 | 156.24   | 146.96    |
| Gulf ULSD | 151.7  | 160.49   | 165.59    |
| NYH RBOB  | 153.12 | 161.48   | 151.22    |
| NYH ULSD  | 156.8  | 167.37   | 173.15    |
| USGC 3%   | 44.13  | 44.13    | 45.63     |









# NGLs

# MB

|                  | Last  | Week Ago | Month Ago |
|------------------|-------|----------|-----------|
| Butane           | 53.75 | 56.75    | 79.375    |
| IsoButane        | 62.75 | 63.75    | 84.375    |
| Natural Gasoline | 110   | 112.75   | 115.25    |
| Propane          | 40.75 | 38.25    | 40        |

# **MB NON**

|                  | Last  | Week Ago | Month Ago |
|------------------|-------|----------|-----------|
| Butane           | 60.75 | 68.75    | 75.375    |
| IsoButane        | 62.75 | 63.75    | 93.375    |
| Natural Gasoline | 102   | 106.5    | 114       |
| Propane          | 41.25 | 39       | 35        |

#### **CONWAY**

|                  | Last  | Week Ago | Month Ago |
|------------------|-------|----------|-----------|
| Butane