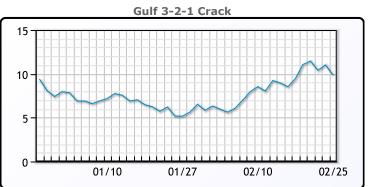

# **PRODUCTS**

|           | Last   | Week Ago | Month Ago |
|-----------|--------|----------|-----------|
| Gulf RBOB | 148.82 | 156.24   | 146.96    |
| Gulf ULSD | 151.7  | 160.49   | 165.59    |
| NYH RBOB  | 153.12 | 161.48   | 151.22    |
| NYH ULSD  | 156.8  | 167.37   | 173.15    |
| USGC 3%   | 44.13  | 44.13    | 45.63     |