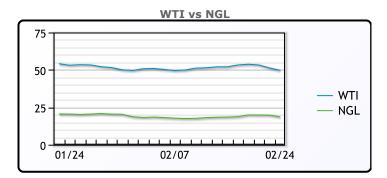

# **CRUDE**

|     | Last  | Week Ago | Month Ago |
|-----|-------|----------|-----------|
| ANS | 53.01 | 55.45    | 61.62     |
| СВ  | 47.26 | 51.05    | 48.62     |
| LLS | 52.91 | 55.65    | 58.37     |
| Mid | 51.71 | 52.9     | 54.82     |
| WTI | 49.76 | 52.05    | 54.12     |

# NGLs